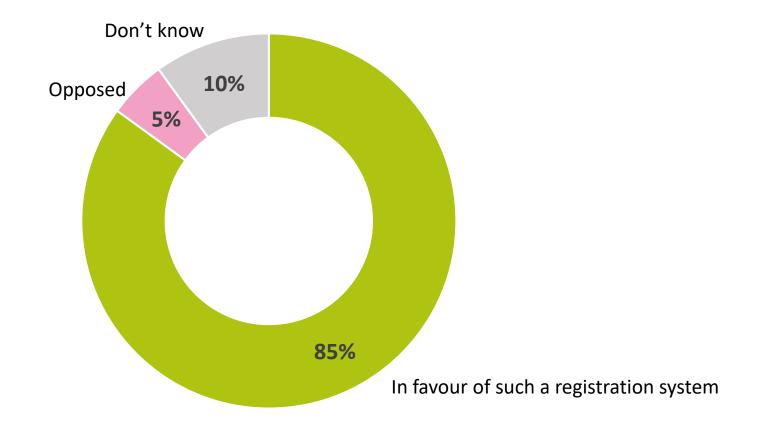

Q.8 There has been much social commentary in recent years around the growth of internet pornography, and the management of people's access to it. Would you be in favour of, or opposed to, the introduction of a registration system through which adults would have to prove that they are aged 18 years or over before being allowed to access online pornography, using a credit card or ID such as a passport or driving license?

**Q.8** There has been much social commentary in recent years around the growth of internet pornography, and the management of people's access to it. Would you be in favour of, or opposed to, the introduction of a registration system through which adults would have to prove that they are aged 18 years or over before being allowed to access online pornography, using a credit card or ID such as a passport or driving license?