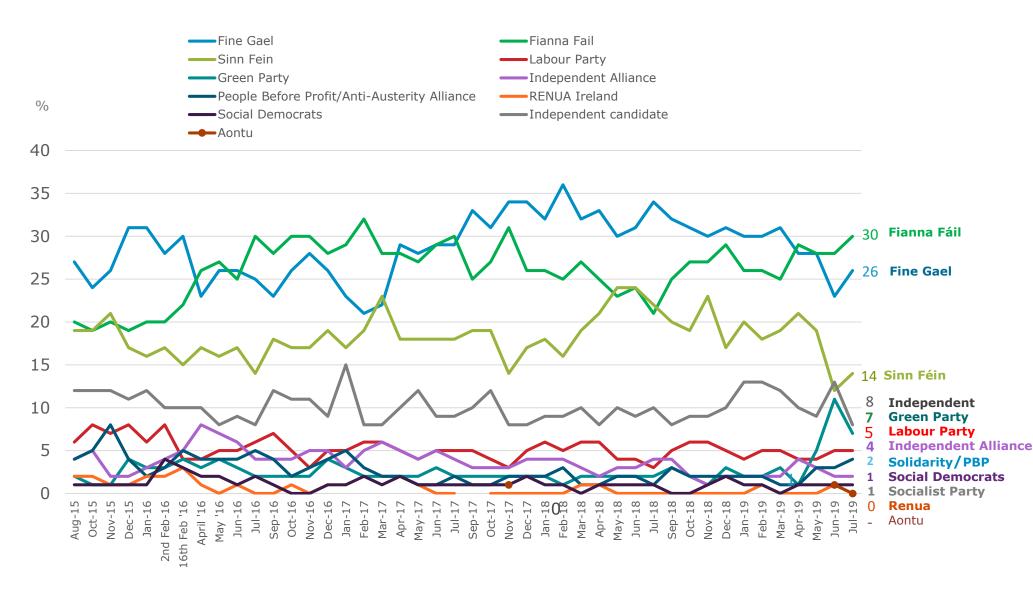

Last month's poll registered a stark drop in support for the government, Fine Gael, and Taoiseach Leo Varadkar. Support for Fianna Fáil had held steady with previous months' polls, Sinn Fein support had dropped significantly, and Green Party support had increased from 5% in May to 11% in June. There was certainly a sense in which that last poll represented something of a knee-jerk reaction to the results of the European and local elections, the question then being to what extent those party support levels would maintain in the longer term.

The results of today's poll do suggest that the political landscape has reverted to a more familiar pattern, with Government and party leader satisfaction more or less back to their June levels, the gap narrowing between Fianna Fáil and Fine Gael, and Sinn Fein support improving somewhat from its all-time low of last month's 12%.

Support for the Green Party has settled back from last month's exceptionally high 11% to an arguably more realisable 7%, and support for Independents and smaller parties has also declined to its more recent levels.

Support for Fianna Fáil has increased from 28% last month to 30% in July - the party's strongest performance since November 2017. Today's poll is the fourth since April of this year in which Fianna Fáil has either lead or equalled Fine Gael at a national level. Taken in tandem with its performance in the recent local elections, the trend is now pointing towards a future Fianna Fáil led coalition.