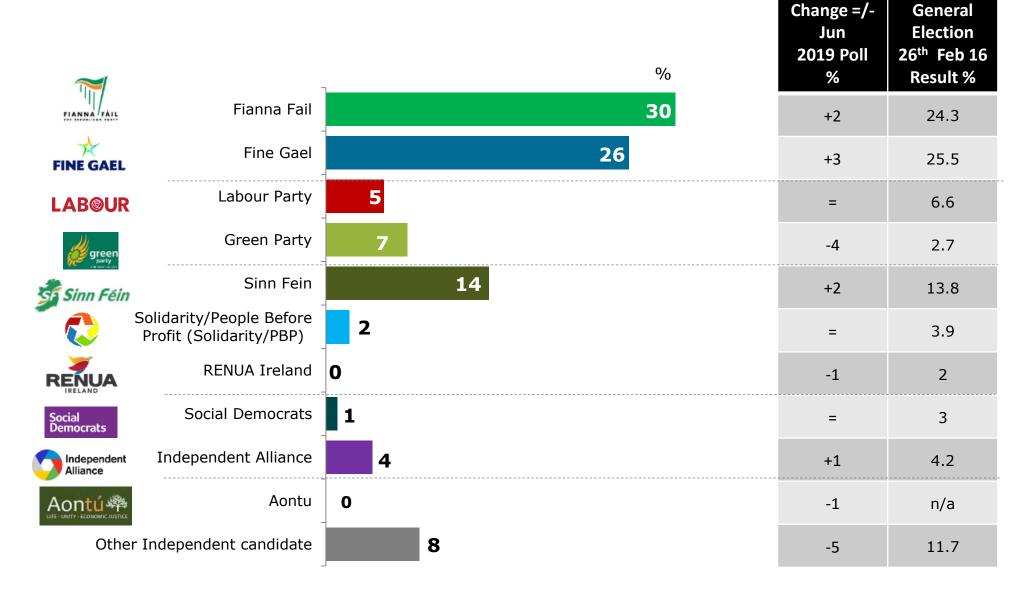

With regard to the party leading that next government, Fine Gael will of course be relieved to see its support increase three percentage points to 26% this month, although not particularly comfortable with the fact that it still trails Fianna Fáil, which now enjoys a four point lead over Fine Gael.

Support for Fianna Fáil has increased from 28% last month to 30% in July - the party's strongest performance since November 2017. Today's poll is the fourth since April of this year in which Fianna Fáil has either lead or equalled Fine Gael at a national level. Taken in tandem with its performance in the recent local elections, the trend is now pointing towards a future Fianna Fáil led coalition.

As mentioned, support for the Green Party has declined since last month, albeit at 7% support in today's poll the party is within striking distance of moving into double digits in the next Dáil, and almost certainly commanding a handful of cabinet seats in the next administration. The party will be particularly pleased to note its 15% support in Dublin, and indeed the 9% support it enjoys across all urban areas combined. Based on these figures, speculation around its prospects of winning additional seats in the capital and other cities are certainly well founded.

The Labour Party meanwhile continues to languish in and around 5%, and, at that level the best it can hope to do is hold its current seats with a view to it too becoming part of the broader post-election coalition.