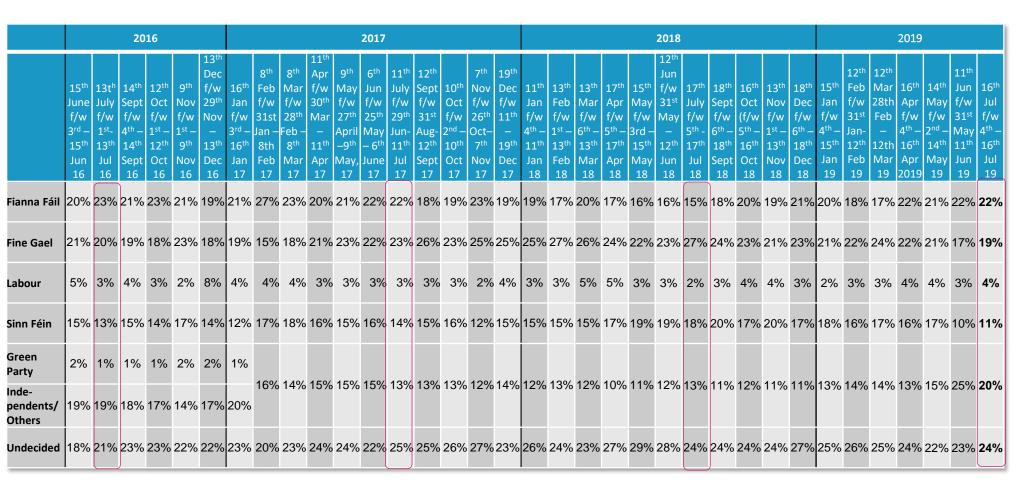

# Sunday Times/Behaviour & Attitudes Government and Party Leader Satisfaction Levels

|                      |                                                                                       |                                                                 | 2                                                         | 010                                              | 6                                      |                                           |                                                                                                 |                                                           |                                                                 |                                                                                            |                                     |                                                                                       | 2017                                                                                  | 7                                                   |                                                                                         |            | _                                                                                   |                                                                                    |                                              |                                                                                      | -                                     | -                                                                                    | _                                                                           | 2018                                             | 3                                            |     | _                                             |     |                                                     |                                              | -                                      |     | 201                             | .9                                                                                   |                                                                                            |                                                                                      |
|----------------------|---------------------------------------------------------------------------------------|-----------------------------------------------------------------|-----------------------------------------------------------|--------------------------------------------------|----------------------------------------|-------------------------------------------|-------------------------------------------------------------------------------------------------|-----------------------------------------------------------|-----------------------------------------------------------------|--------------------------------------------------------------------------------------------|-------------------------------------|---------------------------------------------------------------------------------------|---------------------------------------------------------------------------------------|-----------------------------------------------------|-----------------------------------------------------------------------------------------|------------|-------------------------------------------------------------------------------------|------------------------------------------------------------------------------------|----------------------------------------------|--------------------------------------------------------------------------------------|---------------------------------------|--------------------------------------------------------------------------------------|-----------------------------------------------------------------------------|--------------------------------------------------|----------------------------------------------|-----|-----------------------------------------------|-----|-----------------------------------------------------|----------------------------------------------|----------------------------------------|-----|---------------------------------|--------------------------------------------------------------------------------------|--------------------------------------------------------------------------------------------|--------------------------------------------------------------------------------------|
|                      | 15 <sup>th</sup><br>June<br>f/w<br>3 <sup>rd</sup> -<br>15 <sup>th</sup><br>Jun<br>16 | e July<br>f/w<br>- 1 <sup>st</sup> -<br>13 <sup>th</sup><br>Jul | y Sep<br>f/v<br>4 <sup>th</sup><br>14 <sup>t</sup><br>Sep | ot C<br>v f,<br>- 1 <sup>s</sup><br>th 1<br>ot C | /w<br><sup>st</sup><br>2 <sup>th</sup> | ,<br>1 <sup>st</sup> —<br>9 <sup>th</sup> | 13 <sup>th</sup><br>Dec<br>f/w<br>29 <sup>th</sup><br>Nov<br>-<br>13 <sup>th</sup><br>Dec<br>16 | 16 <sup>th</sup><br>Jan<br>f/w<br>3rd<br>–<br>16th<br>Jan | 8 <sup>th</sup><br>Feb<br>f/w<br>31st<br>Jan<br>–<br>8th<br>Feb | 8 <sup>th</sup><br>Mar<br>f/w<br>28 <sup>th</sup><br>Feb<br>– 8 <sup>th</sup><br>Mar<br>ch | f/w<br>30 <sup>th</sup><br>Mar<br>– | 9 <sup>th</sup><br>May<br>f/w<br>27 <sup>th</sup><br>April<br>–9 <sup>th</sup><br>May | 6 <sup>th</sup><br>Jun<br>f/w<br>25 <sup>th</sup><br>May<br>– 6 <sup>th</sup><br>June | f/w<br>29 <sup>th</sup><br>Jun-<br>11 <sup>th</sup> | 12 <sup>th</sup><br>Sept<br>f/w<br>31 <sup>st</sup><br>Aug-<br>12 <sup>th</sup><br>Sept | Oct<br>f/w | 7 <sup>th</sup><br>Nov<br>f/w<br>26 <sup>th</sup><br>Oct–<br>7 <sup>th</sup><br>Nov | 19 <sup>th</sup><br>Dec<br>f/w<br>11 <sup>th</sup><br>-<br>19 <sup>th</sup><br>Dec | f/w<br>4 <sup>th</sup> –<br>11 <sup>th</sup> | 13 <sup>th</sup><br>Feb<br>f/w<br>1 <sup>st</sup> –<br>13 <sup>th</sup><br>Feb<br>18 | 6 <sup>th</sup> —<br>13 <sup>th</sup> | 17 <sup>th</sup><br>Apr<br>f/w<br>5 <sup>th</sup> –<br>17 <sup>th</sup><br>Apr<br>18 | 15 <sup>th</sup><br>May<br>f/w<br>3rd<br>-<br>15 <sup>th</sup><br>May<br>18 | 31 <sup>st</sup><br>May<br>–<br>12 <sup>th</sup> | f/w<br>5 <sup>th</sup> -<br>17 <sup>th</sup> | f/w | (f/w<br>5 <sup>th</sup> –<br>16 <sup>th</sup> |     | Dec<br>f/w<br>6 <sup>th</sup> –<br>18 <sup>th</sup> | f/w<br>4 <sup>th</sup> –<br>15 <sup>th</sup> | Feb<br>f/w<br>31 <sup>st</sup><br>Jan- |     | Apr<br>f/w<br>4 <sup>th</sup> – | 14 <sup>th</sup><br>May<br>f/w<br>2 <sup>nd</sup> –<br>14 <sup>th</sup><br>May<br>19 | 11 <sup>th</sup><br>Jun<br>f/w<br>31 <sup>st</sup><br>May<br>11 <sup>th</sup><br>Jun<br>19 | 16 <sup>th</sup><br>Jul<br>f/w<br>4 <sup>th</sup> –<br>16 <sup>th</sup><br>Jul<br>19 |
| The<br>Government    | 26%                                                                                   |                                                                 |                                                           |                                                  |                                        |                                           |                                                                                                 | 31%                                                       | 29%                                                             | 26%                                                                                        | 34%                                 | 35%                                                                                   | 35%                                                                                   | 39%                                                 | 41%                                                                                     |            | 44%                                                                                 | 51%                                                                                |                                              |                                                                                      |                                       |                                                                                      |                                                                             |                                                  |                                              |     |                                               |     |                                                     |                                              |                                        |     |                                 |                                                                                      | 34%                                                                                        |                                                                                      |
| Micheál<br>Martin    | 46%                                                                                   | 650%                                                            | 648°                                                      | %48                                              | 8%4                                    | 45%                                       | 50%                                                                                             | 49%                                                       | 53%                                                             | 49%                                                                                        | 49%                                 | 49%                                                                                   | 52%                                                                                   | 54%                                                 | 53%                                                                                     | 50%        | 50%                                                                                 | 55%                                                                                | 50%                                          | 50%                                                                                  | 55%                                   | 51%                                                                                  | 47%                                                                         | 49%                                              | 49%                                          | 48% | 49%                                           | 49% | 50%                                                 | 42%                                          | 43%                                    | 43% | 45%                             | 48%                                                                                  | 46%                                                                                        | 49%                                                                                  |
| Leo<br>Varadkar      | 26%                                                                                   | 631%                                                            | %33°                                                      | %2                                               | 9%3                                    | 32%                                       | 33%                                                                                             | 29%                                                       | 30%                                                             | 27%                                                                                        | 35%                                 | 34%                                                                                   | 37%                                                                                   | **<br>43%                                           | 49%                                                                                     | 50%        | 52%                                                                                 | 56%                                                                                | 52%                                          | 55%                                                                                  | 59%                                   | 53%                                                                                  | 53%                                                                         | 55%                                              | 56%                                          | 53% | 52%                                           | 48% | 48%                                                 | 38%                                          | 39%                                    | 40% | 45%                             | 42%                                                                                  | 39%                                                                                        | 41%                                                                                  |
| Brendan<br>Howlin    | *<br>40%                                                                              | á 43%                                                           | %39°                                                      | %36                                              | 6%3                                    | 38%                                       | 39%                                                                                             | 39%                                                       | 39%                                                             | 34%                                                                                        | 41%                                 | 38%                                                                                   | 37%                                                                                   | 42%                                                 | 44%                                                                                     | 40%        | 40%                                                                                 | 46%                                                                                | 42%                                          | 45%                                                                                  | 44%                                   | 45%                                                                                  | 45%                                                                         | 43%                                              | 43%                                          | 41% | 42%                                           | 40% | 39%                                                 | 38%                                          | 39%                                    | 40% | 38%                             | 38%                                                                                  | 39%                                                                                        | 41%                                                                                  |
| Mary Lou<br>McDonald | 31%                                                                                   | 6 38%                                                           | 6339                                                      | %32                                              | 2%3                                    | 38%                                       | 32%                                                                                             | 31%                                                       | 39%                                                             | 38%                                                                                        | 43%                                 | 38%                                                                                   | 37%                                                                                   | 43%                                                 | 40%                                                                                     | 38%        | 32%                                                                                 | 38%                                                                                | 37%                                          | 39%                                                                                  | ***<br>46%                            | 51%                                                                                  | 52%                                                                         | 52%                                              | 53%                                          | 50% | 46%                                           | 48% | 44%                                                 | 40%                                          | 39%                                    | 39% | 38%                             | 39%                                                                                  | 32%                                                                                        | 36%                                                                                  |

#### \* Inclusion of Brendan Howlin as Leader of Labour Party

\*\* Inclusion of Leo Varadkar as Taoiseach

#### \*\*\*Inclusion of Mary Lou McDonald as Leader of Sinn Féin

- Q.1 Would you say you are satisfied or dissatisfied with the manner in which the government is running the country?
- Q.2 Would you say you are satisfied or dissatisfied with the way Mr. Varadkar is doing his job as Taoiseach?
- Q.3 Would you say you are satisfied or dissatisfied with the way Mr. Howlin is doing his job as leader of the Labour Party?
- Q.5 Would you say you are satisfied or dissatisfied with the way Mr. Martin is doing his job as leader of Fianna Fail?

Q.6 Would you say you are satisfied or dissatisfied with the way Ms. McDonald is doing her job as leader of Sinn Fein?

6