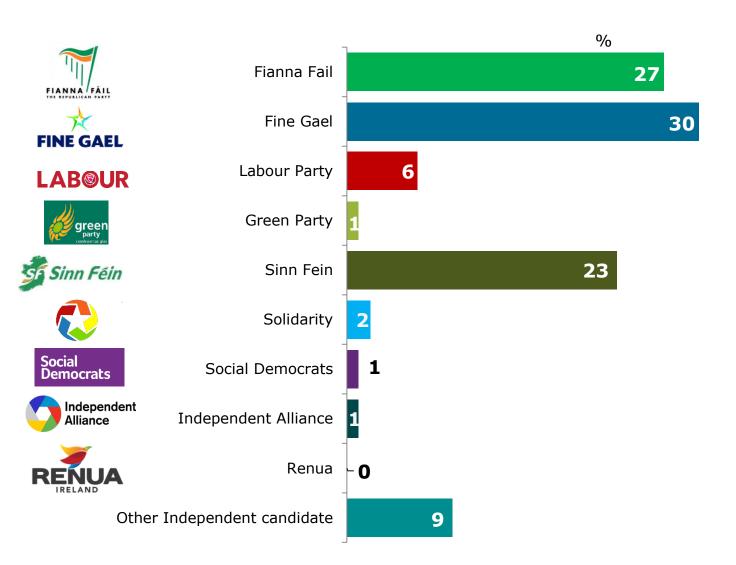

It is, however, still the case that Fine Gael is the most popular party in the country on 30% support nationwide, followed closely by Fianna Fáil on 27%.

Support for Fine Gael is reasonably well spread across all age groups, regions and socio-economic groupings, confirming that it appeals to a broad range of voter types, and not just one or two niche groupings. The main Government party will also be pleased to note that it commands the support of just over a third of all Dublin voters – twice the level of support that Fianna Fáil currently attracts in the capital.

40% are happy with Brendan Howlin as leader of the Labour party – including almost nine in ten of all core Labour Party voters.

From a party vote perspective, little has changed since October's poll, with the exception of support for Sinn Féin which has increased by four percentage points to 23% of all voters today.

Meanwhile, support for Independents and smaller parties continues to slip, and stands at just 15%. With almost two-thirds of this cohort considering giving their vote to a non-aligned Independent candidate, we have further evidence of the looming collapse in the 'smaller grouping' vote in the next election, whether that be for Solidarity/PBP, the Social Democrats, or Independent Alliance.

#### **Party Support and Leader Satisfaction Levels**

Finally, the Labour Party has maintained its October showing of 6% support nationwide, and with 12% support in Dublin, the party is in with a fighting chance to at least retain its current complement of seven TDs in the next Dáil.