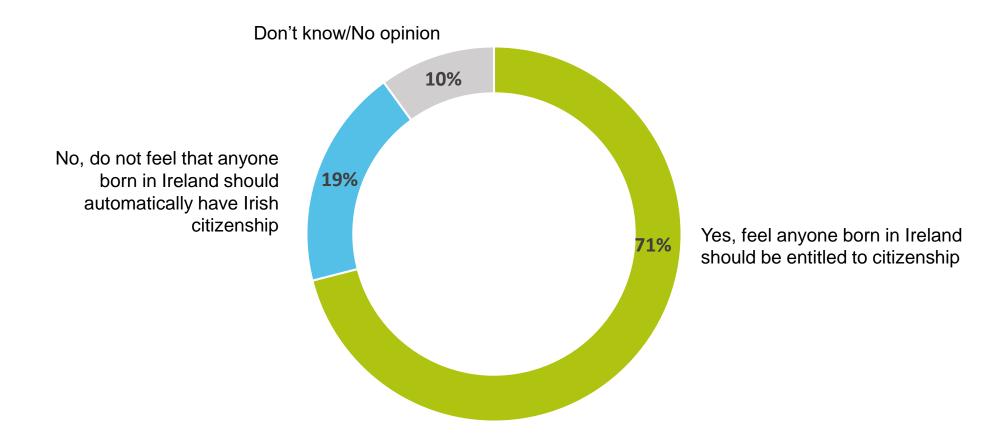

In response, just over seven in ten of all Irish voters are of the opinion that anybody who is born on the island of Ireland should automatically be entitled to Irish citizenship.

This sentiment is most pronounced amongst voters aged 18-34 years (at 79%), those resident in Dublin (74%) and Leinster (76%), as well as amongst supporters of the Labour Party, Green Party and Sinn Féin.

A further one-fifth (19%) of all voters do not believe that being born in Ireland should automatically bestow citizenship on the child – a figure which rises to just under a quarter of those aged 35-54 years, people from an ABC1 white collar/professional working background, and those living in Connaught/Ulster.