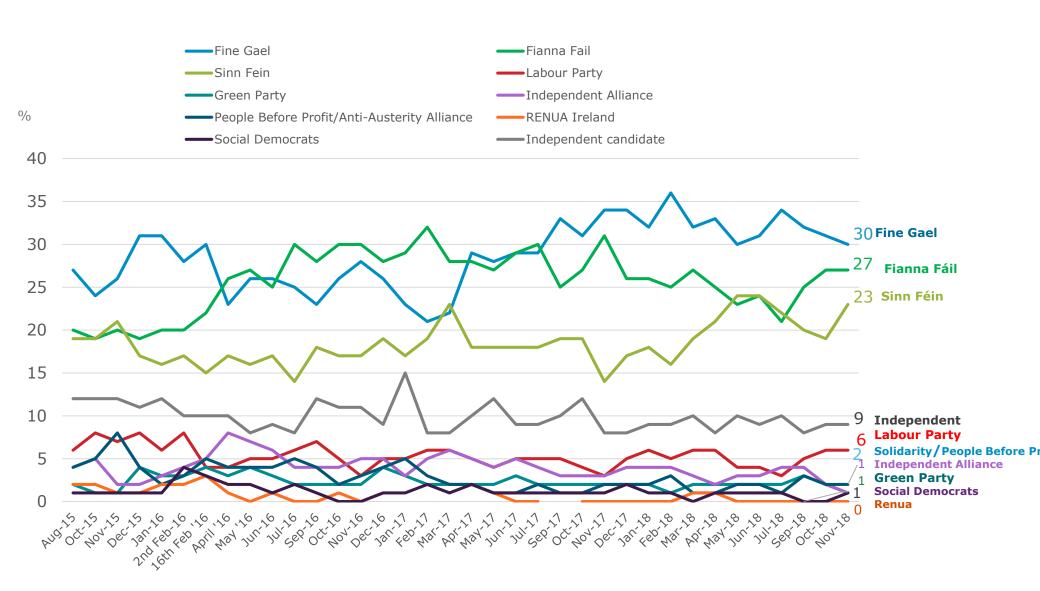

It is, however, still the case that Fine Gael is the most popular party in the country on 30% support nationwide, followed closely by Fianna Fáil on 27%.

Support for Fine Gael is reasonably well spread across all age groups, regions and socio-economic groupings, confirming that it appeals to a broad range of voter types, and not just one or two niche groupings. The main Government party will also be pleased to note that it commands the support of just over a third of all Dublin voters – twice the level of support that Fianna Fáil currently attracts in the capital.

40% are happy with Brendan Howlin as leader of the Labour party – including almost nine in ten of all core Labour Party voters.

From a party vote perspective, little has changed since October's poll, with the exception of support for Sinn Féin which has increased by four percentage points to 23% of all voters today.