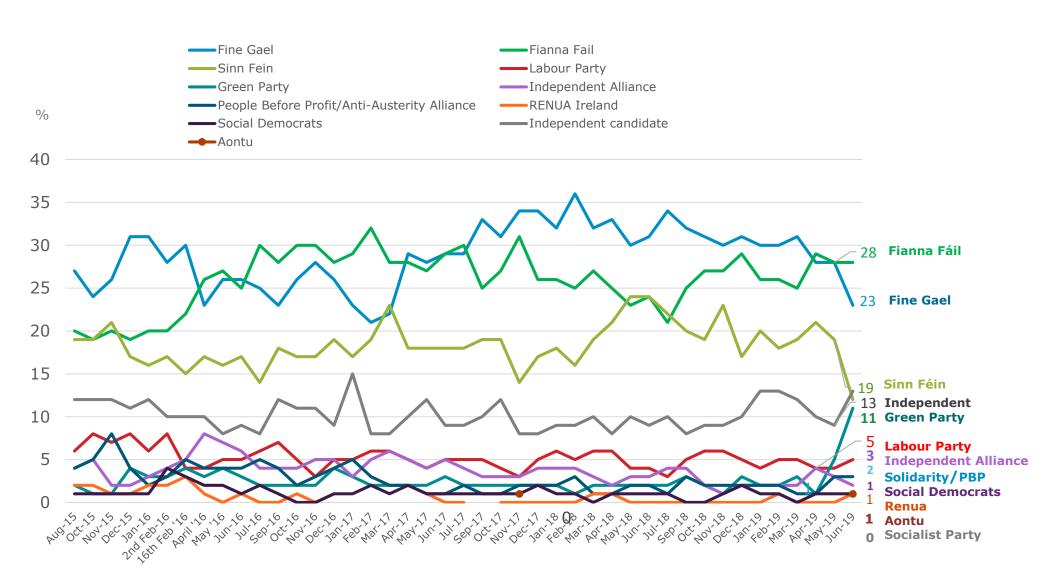

The results of the Behaviour & Attitudes/Sunday Times Opinion Poll series over the last number of months would have suggested that people are more likely to vote in line with the aforementioned Local Election results in any up-coming General Election with, for example, Fine Gael and Fianna Fáil neck and neck in recent polls.

Today's poll also represents a stark reconfiguration of the party political hierarchy, with Fianna Fáil consolidating its support, both Fine Gael and Sinn Féin dropping significantly, and the Green Party building on its Local and Euro Election successes with a six percentage point leap in support to 11% nationwide.

It is interesting to note that both Fine Gael and Sinn Féin are the two parties to have suffered most significantly from today's rise in support for the Green Party.

While much has already been written about the potential reasons for Sinn Féin's drop in support in last month's elections, Fine Gael will perhaps be most shocked that its support has dropped by five percentage points over the last four weeks, while Fianna Fáil's support has remained rock solid.