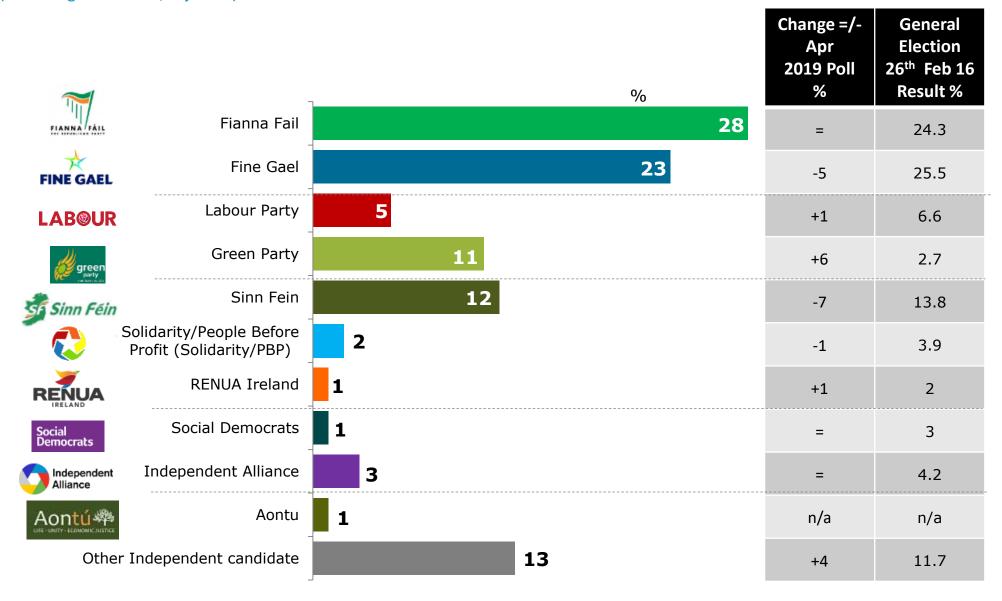

Today's poll also represents a stark reconfiguration of the party political hierarchy, with Fianna Fáil consolidating its support, both Fine Gael and Sinn Féin dropping significantly, and the Green Party building on its Local and Euro Election successes with a six percentage point leap in support to 11% nationwide.

Eamonn Ryan is on record as having stated he believes the party needs in or around six seats in the next Dáil if it is to be in a position to effectively participate in the next Government. Based upon today's 11% support level, this target appears more than achievable. Indeed, at 20% support in Dublin, the Green Party is second only to Fine Gael in the capital, and could in theory pick up a seat in every Dublin constituency if this support was replicated on election day. In maximising its vote in such a general election setting, the Greens should note that 40% of its support in today's poll emanates from the younger 18-34 year old age cohort – those individuals least likely to actually turn out and vote.

It is interesting to note that both Fine Gael and Sinn Féin are the two parties to have suffered most significantly from today's rise in support for the Green Party.

While much has already been written about the potential reasons for Sinn Féin's drop in support in last month's elections, Fine Gael will perhaps be most shocked that its support has dropped by five percentage points over the last four weeks, while Fianna Fáil's support has remained rock solid.

At 12% support in today's poll, Sinn Féin is on a par with the share of vote it achieved in the recent Euro Election, and a couple of percentage points lower than its performance in the last general election. The party will undoubtedly be engaged in quite an amount of soul searching over the coming months as it strives to understand not just why large tranches of its core vote did not turn out to vote last month, but also why a significant number of its previous supporters are perhaps beginning to question the relevance of the party in the current political environment.