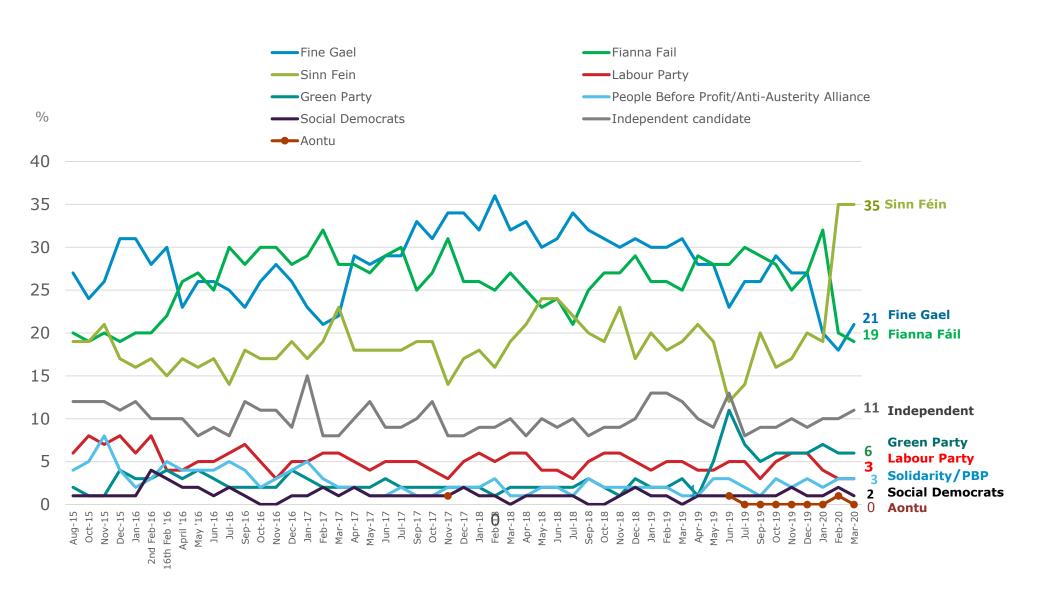

Fine Gael was riding high on 31% support, followed at some distance by Fianna Fáil at 25% and Sinn Féin on 19%. Fast forward to this week and the party political landscape has changed utterly. For the second Sunday Times/B&A poll in a row, support for Sinn Féin nationwide stands at 35%, the combined Fine Gael and Fianna Fáil support figure sums to just 40%, while the Green Party commands 6% of the potential first preference vote.

There are practically no differences between this week's B&A poll figures and those registered just two weeks ago, suggesting that Sinn Féin's vote was far more than a short-term knee-jerk reaction against the establishment, and that the drop in support for Fine Gael and Fianna Fáil was more than a temporary rap on the knuckles.