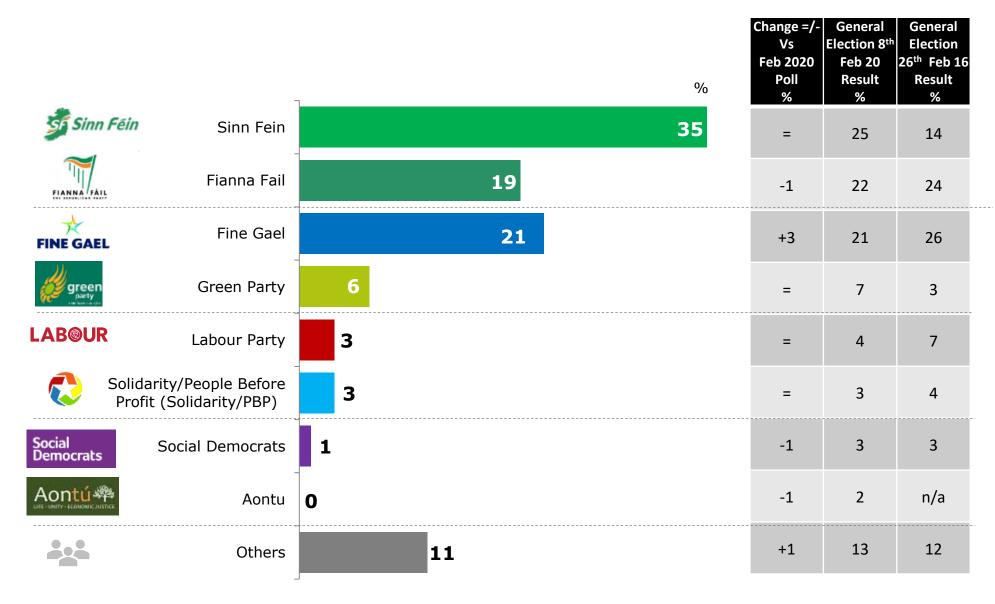

#### **Party Support and Leader Satisfaction Levels**

What a difference a year makes.

This time last year, Government satisfaction stood at 38%, with in or around 40% of the electorate satisfied with the performance of all four main party leaders.

Fine Gael was riding high on 31% support, followed at some distance by Fianna Fáil at 25% and Sinn Féin on 19%. Fast forward to this week and the party political landscape has changed utterly. For the second Sunday Times/B&A poll in a row, support for Sinn Féin nationwide stands at 35%, the combined Fine Gael and Fianna Fáil support figure sums to just 40%, while the Green Party commands 6% of the potential first preference vote.

There are practically no differences between this week's B&A poll figures and those registered just two weeks ago, suggesting that Sinn Féin's vote was far more than a short-term knee-jerk reaction against the establishment, and that the drop in support for Fine Gael and Fianna Fáil was more than a temporary rap on the knuckles.