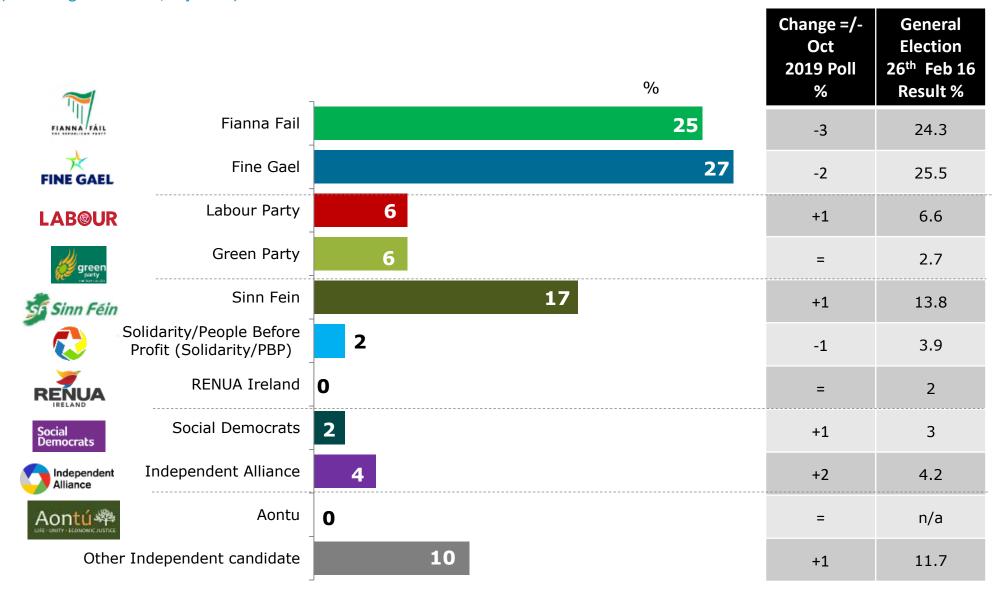

| 21%       | 20%       | 18%                                          | 20%              | 32%                            | 24%       | 21%                                          | 22%                                                 | 25%                             |

#### Adjusted figures based on:

- All who state they would definitely vote
- Weighting of those respondents who give a definite answer as to who they would vote for in a general election and who they voted for in the last election, a quarter of the way between stated voting intention and the result of the last election.
- Making no adjustment to stated voting intention of those who do not indicate how they voted in last election.



# Party Support Levels - Detailed Breakdown



(excluding undecided/adjusted)



# Party Support Levels - Detailed Breakdown Trend



(Excluding Undecided - Adjusted)





# Issues or Concerns of Most Influence on how you would vote in General Election



Base: All Irish voters - 931/920/923



# Issues or Concerns of Most Influence on how you would vote in General Election



Base: All Irish voters - 931/920/923













# Issues or Concerns of Most Influence on how you would vote in General Election x Demographics



Base: All Irish voters N - 923

|                                                           | Total | Ger  | nder   |     | Age   |      | S    | ocial Clas | S  |        | Reg   | ion  |        | Ar    | ea    |
|-----------------------------------------------------------|-------|------|--------|-----|-------|------|------|------------|----|------