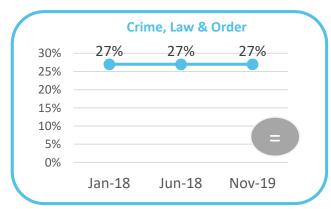

# Issues or Concerns of Most Influence on how you would vote in General Election

Base: All Irish voters - 931/920/923

# Issues or Concerns of Most Influence on how you would vote in General Election x Demographics

Base: All Irish voters N - 923

|                                                           | Total | Ger  | nder   |     | Age   |      | S    | ocial Clas | S  |        | Reg   | ion  |        | Ar    | ea    |
|-----------------------------------------------------------|-------|------|--------|-----|-------|------|------|------------|----|--------|-------|------|--------|-------|-------|
|                                                           |       | Male | Female | -34 | 35-54 | 55+  | ABC1 | C2DE       | F  | Dublin | Lein- | Mun- | Conn/  | Urban | Rural |
| _                                                         | 000   | 450  | 474    | 240 | 264   | 2.42 | 440  | 4.54       | 40 | 256    | ster  | ster | Ulster | 507   | 225   |
| Base:                                                     | 923   | 452  | 471    | 219 | 361   | 343  | 413  | 461        | 49 | 256    | 251   | 250  | 166    | 597   | 326   |
| - ANY HOUSING                                             | %     | %    | %      | %   | %     | %    | %    | %          | %  | %      | %     | %    | %      | %     | %     |
|                                                           | 66    | 61   | 70     | 72  | 64    | 61   | 66   | 67         | 53 | 70     | 61    | 75   | 51     | 68    | 61    |
| Health Services/Hospitals                                 | 59    | 56   | 62     | 52  | 59    | 66   | 57   | 59         | 70 | 54     | 57    | 63   | 64     | 56    | 65    |
| The homeless situation/Lack of Local<br>Authority Housing | 52    | 47   | 57     | 55  | 51    | 52   | 50   | 55         | 46 | 53     | 53    | 61   | 38     | 53    | 52    |
| House prices/Cost of Rent/ Mortgage<br>Repayment Rates    | 35    | 35   | 35     | 44  | 34    | 28   | 42   | 31         | 15 | 44     | 24    | 40   | 26     | 40    | 25    |
| Crime/Law and Order                                       | 27    | 32   | 23     | 23  | 28    | 30   | 28   | 27         | 27 | 24     | 21    | 34   | 33     | 26    | 29    |
| Management of the economy                                 | 23    | 27   | 20     | 20  | 28    | 20   | 25   | 22         | 15 | 33     | 15    | 20   | 24     | 25    | 19    |
| Unemployment/jobs                                         | 22    | 21   | 23     | 26  | 21    | 21   | 18   | 26         | 17 | 19     | 18    | 32   | 20     | 21    | 24    |
| Childcare                                                 | 12    | 9    | 15     | 17  | 15    | 5    | 14   | 12         | 7  | 7      | 13    | 18   | 10     | 10    | 16    |
| Taxation/ Structure of taxation/USC                       | 12    | 12   | 11     | 12  | 13    | 10   | 13   | 11         | 5  | 11     | 9     | 16   | 10     | 12    | 11    |
| Infrastructure (roads, transport, broadband, etc.)        | 11    | 14   | 9      | 9   | 12    | 12   | 12   | 10         | 16 | 8      | 9     | 13   | 17     | 8     | 17    |
| Education                                                 | 11    | 10   | 12     | 14  | 11    | 9    | 13   | 10         | 4  | 7      | 11    | 18   | 8      | 11    | 11    |
| Issues within my own constituency                         | 10    | 11   | 9      | 8   | 9     | 12   | 7    | 11         | 14 | 3      | 9     | 17   | 12     | 9     | 12    |
| Stable government                                         | 9     | 9    | 8      | 8   | 9     | 9    | 9    | 8          | 12 | 9      | 5     | 8    | 14     | 8     | 10    |
| Abortion                                                  | 5     | 5    | 5      | 5   | 4     | 5    | 5    | 4          | 9  | 4      | 6     | 6    | 3      | 4     | 7     |
| Environment                                               | 4     | 4    | 4      | 4   | 3     | 4    | 6    | 2          | -  | 7      | 4     | 1    | 2      | 4     | 3     |
| Brexit                                                    | 2     | 3    | 1      | 2   | 1     | 2    | 4    | 0          | -  | 4      | 0     | 1    | 1      | 2     | 0     |
| Other                                                     | 1     | 1    | 1      | 1   | 1     | 1    | 1    | 1          | 1  | 1      | 2     | -    | 1      | 1     | 1     |
| Don't know                                                | 3     | 4    | 3      | 4   | 3     | 3    | 3    | 4          | -  | 3      | 3     | 5    | 2      | 3     | 4     |