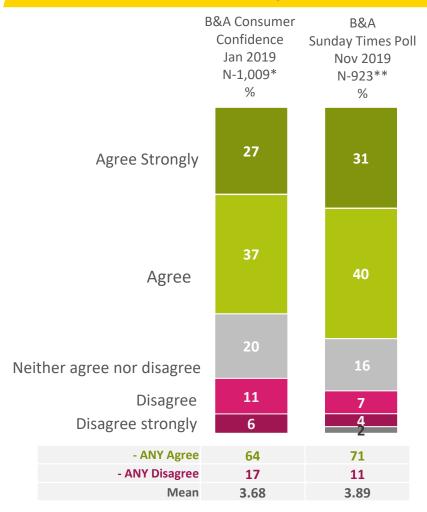

# Issues or Concerns of Most Influence on how you would vote in General Election

Base: All Irish voters - 931/920/923