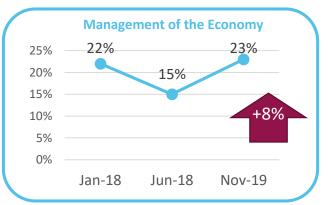

# Issues or Concerns of Most Influence on how you would vote in General Election

Base: All Irish voters - 931/920/923