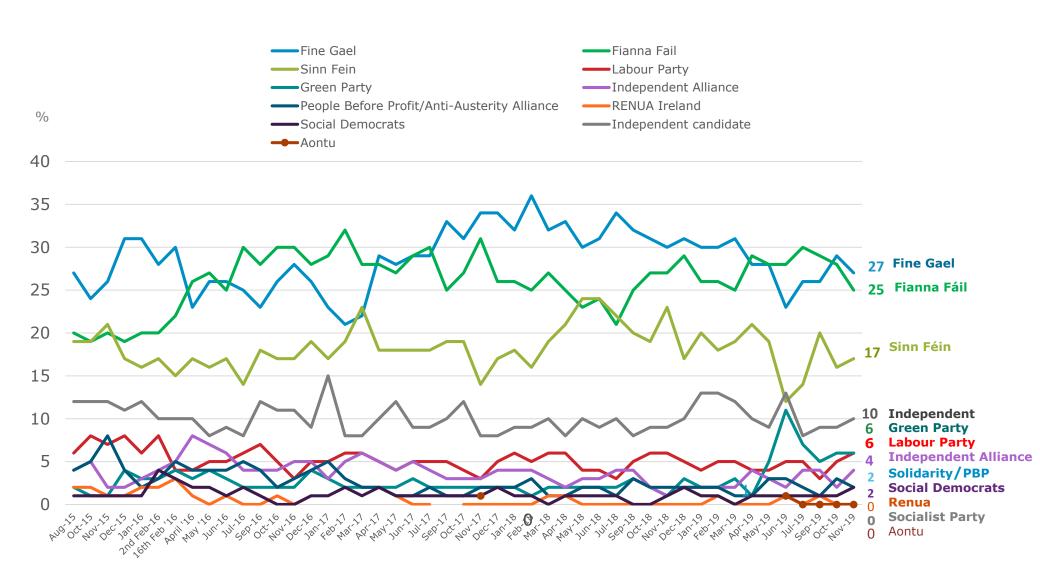

# Party Support Levels - Detailed Breakdown Trend

(Excluding Undecided - Adjusted)