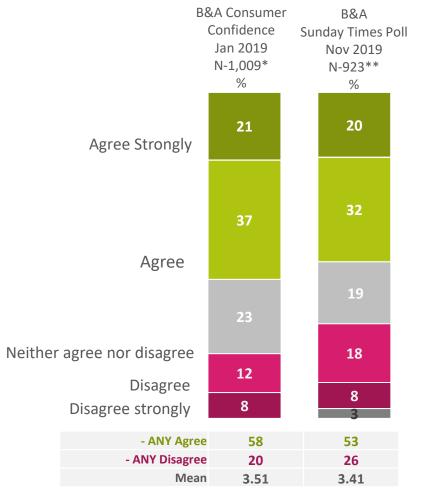

# Issues or Concerns of Most Influence on how you would vote in General Election

Base: All Irish voters - 931/920/923