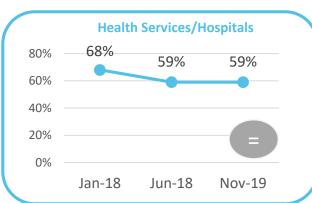

# Issues or Concerns of Most Influence on how you would vote in General Election

Base: All Irish voters - 931/920/923

# Issues or Concerns of Most Influence on how you would vote in General Election x Demographics

Base: All Irish voters N - 923

|                                                           | Total | Ger  | nder   |     | Age   |      | S    | ocial Clas | S  |        | Reg   | ion  |        | Ar    | ea    |
|-----------------------------------------------------------|-------|------|--------|-----|-------|------|------|------------|----|--------|-------|------|--------|-------|-------|
|                                                           |       | Male | Female | -34 | 35-54 | 55+  | ABC1 | C2DE       | F  | Dublin | Lein- | Mun- | Conn/  | Urban | Rural |
| _                                                         | 000   | 450  | 474    | 240 | 264   | 2.42 | 440  | 4.54       | 40 | 256    | ster  | ster | Ulster | 507   | 225   |
| Base:                                                     | 923   | 452  | 471    | 219 | 361   | 343  | 413  | 461        | 49 | 256    | 251   | 250  | 166    | 597   | 326   |
| - ANY HOUSING                                             | %     | %    | %      | %   | %     | %    | %    | %          | %  | %      | %     | %    | %      | %     | %     |
|                                                           | 66    | 61   | 70     | 72  | 64    | 61   | 66   | 67         | 53 | 70     | 61    | 75   | 51     | 68    | 61    |
| Health Services/Hospitals                                 | 59    | 56   | 62     | 52  | 59    | 66   | 57   | 59         | 70 | 54     | 57    | 63   | 64     | 56    | 65    |
| The homeless situation/Lack of Local<br>Authority Housing | 52    | 47   | 57     | 55  | 51    | 52   | 50   | 55         | 46 | 53     | 53    | 61   | 38     | 53    | 52    |
| House prices/Cost of Rent/ Mortgage<br>Repayment Rates    | 35    | 35   | 35     | 44  | 34    | 28   | 42   | 31         | 15 | 44     | 24    | 40   | 26     | 40    | 25    |
| Crime/Law and Order                                       | 27    | 32   | 23     | 23  | 28    | 30   | 28   | 27         | 27 | 24     | 21    | 34   | 33     | 26    | 29    |
| Management of the economy                                 | 23    | 27   | 20     | 20  | 28    | 20   | 25   | 22         | 15 | 33     | 15    | 20   | 24     | 25    | 19    |
| Unemployment/jobs                                         | 22    | 21   | 23     | 26  | 21    | 21   | 18   | 26         | 17 | 19     | 18    | 32   | 20     | 21    | 24    |
| Childcare                                                 | 12    | 9    | 15     | 17  | 15    | 5    | 14   | 12         | 7  | 7      | 13    | 18   | 10     | 10    | 16    |
| Taxation/ Structure of taxation/USC                       | 12    | 12   | 11     | 12  | 13    | 10   | 13   | 11         | 5  | 11     | 9     | 16   | 10     | 12    | 11    |
| Infrastructure (roads, transport, broadband, etc.)        | 11    | 14   | 9      | 9   | 12    | 12   | 12   | 10         | 16 | 8      | 9     | 13   | 17     | 8     | 17    |
| Education                                                 | 11    | 10   | 12     | 14  | 11    | 9    | 13   | 10         | 4  | 7      | 11    | 18   | 8      | 11    | 11    |
| Issues within my own constituency                         | 10    | 11   | 9      | 8   | 9     | 12   | 7    | 11         | 14 | 3      | 9     | 17   | 12     | 9     | 12    |
| Stable government                                         | 9     | 9    | 8      | 8   | 9     | 9    | 9    | 8          | 12 | 9      | 5     | 8    | 14     | 8     | 10    |
| Abortion                                                  | 5     | 5    | 5      | 5   | 4     | 5    | 5    | 4          | 9  | 4      | 6     | 6    | 3      | 4     | 7     |
| Environment                                               | 4     | 4    | 4      | 4   | 3     | 4    | 6    | 2          | -  | 7      | 4     | 1    | 2      | 4     | 3     |
| Brexit                                                    | 2     | 3    | 1      | 2   | 1     | 2    | 4    | 0          | -  | 4      | 0     | 1    | 1      | 2     | 0     |
| Other                                                     | 1     | 1    | 1      | 1   | 1     | 1    | 1    | 1          | 1  | 1      | 2     | -    | 1      | 1     | 1     |
| Don't know                                                | 3     | 4    | 3      | 4   | 3     | 3    | 3    | 4          | -  | 3      | 3     | 5    | 2      | 3     | 4     |