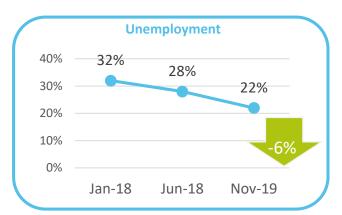

# Issues or Concerns of Most Influence on how you would vote in General Election

Base: All Irish voters - 931/920/923

# Issues or Concerns of Most Influence on how you would vote in General Election x Demographics

Base: All Irish voters N - 923

|                                                           | Total | Ger  | nder   |     | Age   |      | S    | ocial Clas | S  |        | Reg   | ion  |        | Ar    | ea    |
|-----------------------------------------------------------|-------|------|--------|-----|-------|------|------|------------|----|--------|-------|------|--------|-------|-------|
|                                                           |       | Male | Female | -34 | 35-54 | 55+  | ABC1 | C2DE       | F  | Dublin | Lein- | Mun- | Conn/  | Urban | Rural |
| _                                                         | 000   | 450  | 474    | 240 | 264   | 2.42 | 440  | 4.54       | 40 | 256    | ster  | ster | Ulster | 507   | 225   |
| Base:                                                     | 923   | 452  | 471    | 219 | 361   | 343  | 413  | 461        | 49 | 256    | 251   | 250  | 166    | 597   | 326   |
| - ANY HOUSING                                             | %     | %    | %      | %   | %     | %    | %    | %          | %  | %      | %     | %    | %      | %     | %     |
|                                                           | 66    | 61   | 70     | 72  | 64    | 61   | 66   | 67         | 53 | 70     | 61    | 75   | 51     | 68    | 61    |
| Health Services/Hospitals                                 | 59    | 56   | 62     | 52  | 59    | 66   | 57   | 59         | 70 | 54     | 57    | 63   | 64     | 56    | 65    |
| The homeless situation/Lack of Local<br>Authority Housing | 52    | 47   | 57     | 55  | 51    | 52   | 50   | 55         | 46 | 53     | 53    | 61   | 38     | 53    | 52    |
| House prices/Cost of Rent/ Mortgage<br>Repayment Rates    | 35    | 35   | 35     | 44  | 34    | 28   | 42   | 31         | 15 | 44     | 24    | 40   | 26     | 40    | 25    |
| Crime/Law and Order                                       | 27    | 32   | 23     | 23  | 28    | 30   | 28   | 27         | 27 | 24     | 21    | 34   | 33     | 26    | 29    |
| Management of the economy                                 | 23    | 27   | 20     | 20  | 28    | 20   | 25   | 22         | 15 | 33     | 15    | 20   | 24     | 25    | 19    |
| Unemployment/jobs                                         | 22    | 21   | 23     | 26  | 21    | 21   | 18   | 26         | 17 | 19     | 18    | 32   | 20     | 21    | 24    |
| Childcare                                                 | 12    | 9    | 15     | 17  | 15    | 5    | 14   | 12         | 7  | 7      | 13    | 18   | 10     | 10    | 16    |
| Taxation/ Structure of taxation/USC                       | 12    | 12   | 11     | 12  | 13    | 10   | 13   | 11         | 5  | 11     | 9     | 16   | 10     | 12    | 11    |
| Infrastructure (roads, transport, broadband, etc.)        | 11    | 14   | 9      | 9   | 12    | 12   | 12   | 10         | 16 | 8      | 9     | 13   | 17     | 8     | 17    |
| Education                                                 | 11    | 10   | 12     | 14  | 11    | 9    | 13   | 10         | 4  | 7      | 11    | 18   | 8      | 11    | 11    |
| Issues within my own constituency                         | 10    | 11   | 9      | 8   | 9     | 12   | 7    | 11         | 14 | 3      | 9     | 17   | 12     | 9     | 12    |
| Stable government                                         | 9     | 9    | 8      | 8   | 9     | 9    | 9    | 8          | 12 | 9      | 5     | 8    | 14     | 8     | 10    |
| Abortion                                                  | 5     | 5    | 5      | 5   | 4     | 5    | 5    | 4          | 9  | 4      | 6     | 6    | 3      | 4     | 7     |
| Environment                                               | 4     | 4    | 4      | 4   | 3     | 4    | 6    | 2          | -  | 7      | 4     | 1    | 2      | 4     | 3     |
| Brexit                                                    | 2     | 3    | 1      | 2   | 1     | 2    | 4    | 0          | -  | 4      | 0     | 1    | 1      | 2     | 0     |
| Other                                                     | 1     | 1    | 1      | 1   | 1     | 1    | 1    | 1          | 1  | 1      | 2     | -    | 1      | 1     | 1     |
| Don't know                                                | 3     | 4    | 3      | 4   | 3     | 3    | 3    | 4          | -  | 3      | 3     | 5    | 2      | 3     | 4     |