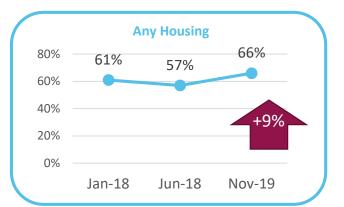

# Issues or Concerns of Most Influence on how you would vote in General Election

Base: All Irish voters - 931/920/923