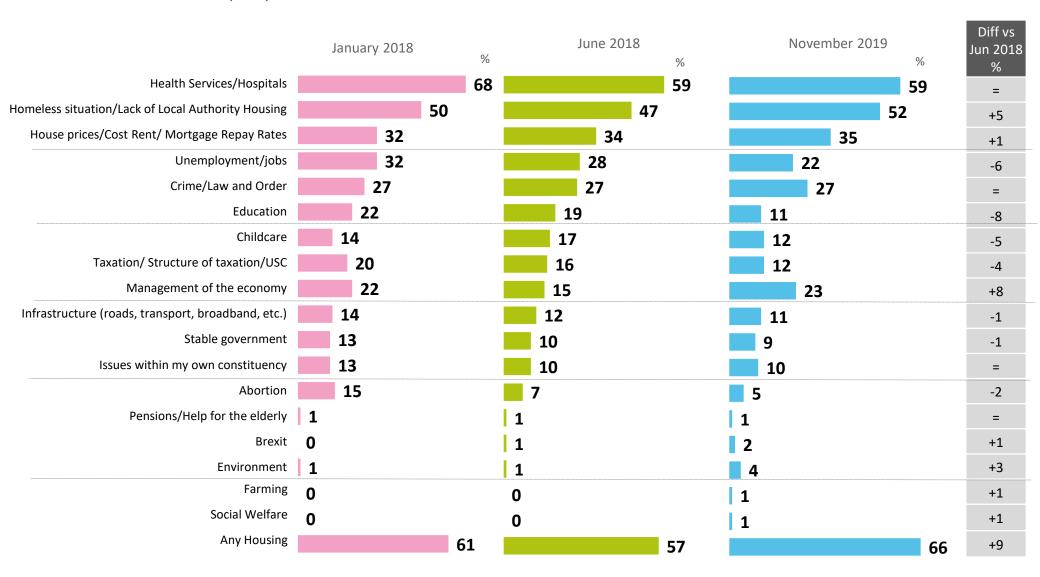

# Issues or Concerns of Most Influence on how you would vote in General Election

Base: All Irish voters - 931/920/923