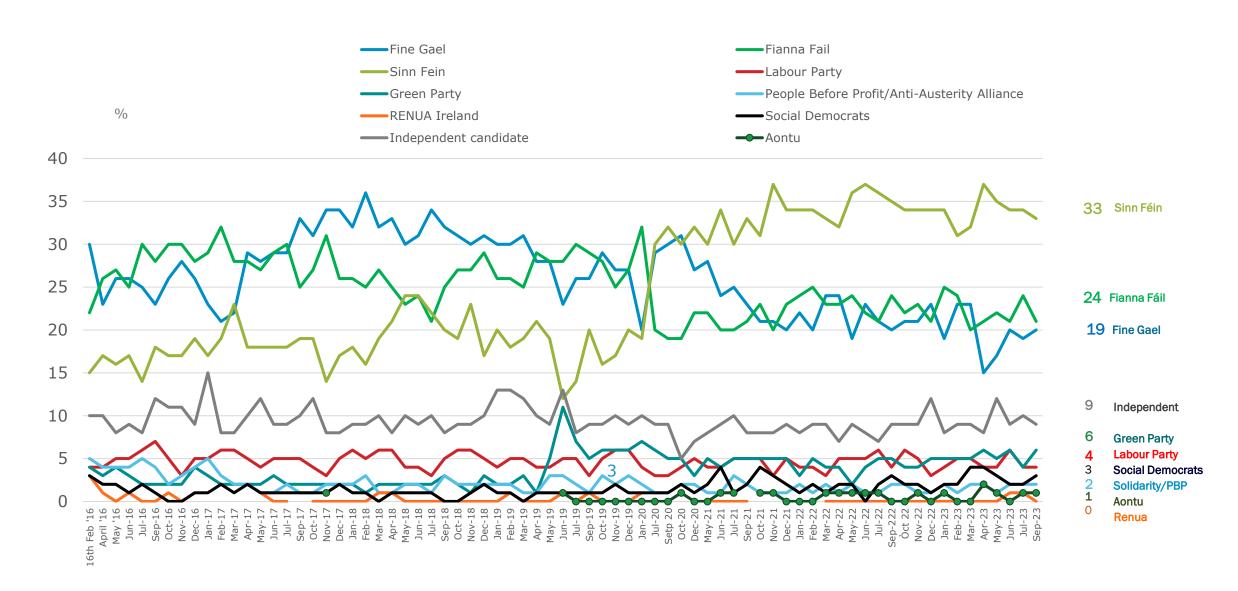

# Party Support Levels (Excluding Undecided - Adjusted)

|                                          |                                                     |                                        |                                                    | 20                                                                      | 19                                                   |                                              |                                                     |                                                     |                                                     |                                                  | 20                                                    | 20                                                   |                                                     |                                                     |                                                     |                                                     |                                                     | 2021                                                |                                              |                                                     |                                                            |                                                                         |                                                            |                                                            |                                                              |                                                            | 2022                                                            |                                  |                                                            |                                                   |                                                           |                                                            |                                               |                                                                         |                                                    | 20                                                  | 23                                                        |                                               |                                                   |                                                         |
|------------------------------------------|-----------------------------------------------------|----------------------------------------|----------------------------------------------------|-------------------------------------------------------------------------|------------------------------------------------------|----------------------------------------------|-----------------------------------------------------|-----------------------------------------------------|-----------------------------------------------------|--------------------------------------------------|-------------------------------------------------------|------------------------------------------------------|-----------------------------------------------------|-----------------------------------------------------|-----------------------------------------------------|-----------------------------------------------------|-----------------------------------------------------|-----------------------------------------------------|----------------------------------------------|-----------------------------------------------------|------------------------------------------------------------|-------------------------------------------------------------------------|------------------------------------------------------------|------------------------------------------------------------|--------------------------------------------------------------|------------------------------------------------------------|-----------------------------------------------------------------|----------------------------------|------------------------------------------------------------|---------------------------------------------------|-----------------------------------------------------------|------------------------------------------------------------|-----------------------------------------------|-------------------------------------------------------------------------|----------------------------------------------------|-----------------------------------------------------|-----------------------------------------------------------|-----------------------------------------------|---------------------------------------------------|---------------------------------------------------------|
|                                          | Apr<br>f/w<br>4 <sup>th</sup> –<br>16 <sup>th</sup> | $14^{th}$ May f/w $2^{nd}$ – $14^{th}$ | f/w<br>31 <sup>st</sup><br>May<br>11 <sup>th</sup> | 16 <sup>th</sup><br>Jul<br>f/w<br>4 <sup>th</sup> –<br>16 <sup>th</sup> | Sept<br>f/w<br>5 <sup>th</sup> -<br>17 <sup>th</sup> | f/w<br>3 <sup>rd</sup> -<br>15 <sup>th</sup> | Nov<br>f/w<br>1 <sup>st</sup> -<br>12 <sup>th</sup> | Dec<br>f/w<br>5 <sup>th</sup> -<br>17 <sup>th</sup> | Jan<br>f/w<br>2 <sup>nd</sup> -<br>14 <sup>th</sup> | f/w<br>17 <sup>th</sup><br>-<br>25 <sup>th</sup> | July<br>f/w<br>17 <sup>th</sup> -<br>28 <sup>th</sup> | Sept<br>f/w<br>3 <sup>rd</sup> -<br>15 <sup>th</sup> | Oct<br>f/w<br>1 <sup>st</sup> -<br>13 <sup>th</sup> | Dec<br>f/w<br>3 <sup>rd</sup> -<br>15 <sup>th</sup> | May<br>f/w<br>4 <sup>th</sup> -<br>18 <sup>th</sup> | f/w<br>27 <sup>th</sup><br>May<br>- 8 <sup>th</sup> | July<br>fw<br>1 <sup>st</sup> –<br>13 <sup>th</sup> | f/w<br>26 <sup>th</sup><br>Aug<br>- 8 <sup>th</sup> | f/w<br>30 <sup>th</sup><br>Sept<br>-<br>12th | f/w<br>28 <sup>th</sup><br>Oct -<br>9 <sup>th</sup> | Dec<br>f/w<br>25 <sup>th</sup><br>Nov<br>- 8 <sup>th</sup> | 18 <sup>th</sup><br>Jan<br>f/w<br>6 <sup>th</sup> -<br>18 <sup>th</sup> | Feb<br>f/w<br>27 <sup>th</sup><br>Jan<br>- 8 <sup>th</sup> | Mar<br>f/w<br>24 <sup>th</sup><br>Feb<br>- 8 <sup>th</sup> | April<br>f/w<br>31 <sup>st</sup><br>Mar-<br>20 <sup>th</sup> | May<br>f/w<br>28 <sup>th</sup><br>Apr-<br>10 <sup>th</sup> | 7 <sup>th</sup> June f/w 25 <sup>th</sup> May – 7 <sup>th</sup> | f/w<br>30th<br>June<br>-<br>12th | Sept<br>f/w<br>25 <sup>th</sup><br>Aug-<br>6 <sup>th</sup> | 29 <sup>th</sup><br>Sept<br>-<br>11 <sup>th</sup> | Nov<br>f/w<br>27 <sup>th</sup><br>Oct-<br>8 <sup>th</sup> | Dec<br>f/w<br>24 <sup>th</sup><br>Nov<br>- 6 <sup>th</sup> | Jan<br>f/w<br>5th<br>Jan-<br>17 <sup>th</sup> | 14 <sup>th</sup><br>Feb<br>f/w<br>2 <sup>nd</sup> –<br>14 <sup>th</sup> | f/w<br>2 <sup>nd</sup><br>Mar-<br>14 <sup>th</sup> | f/w<br>23 <sup>rd</sup><br>Mar<br>- 4 <sup>th</sup> | May<br>f/w<br>27 <sup>th</sup><br>apr-<br>9 <sup>th</sup> | Jun<br>f/w<br>1st<br>Jun<br>/13 <sup>th</sup> | July f/w 29 <sup>th</sup> June - 12 <sup>th</sup> | 13th<br>Sept<br>f/w<br>31st<br>Aug<br>-<br>12th<br>Sept |
| Fianna Fáil                              |                                                     |                                        |                                                    | (                                                                       |                                                      |                                              |                                                     |                                                     |                                                     |                                                  |                                                       |                                                      |                                                     |                                                     |                                                     |                                                     |                                                     |                                                     |                                              |                                                     |                                                            |                                                                         |                                                            |                                                            |                                                              |                                                            |                                                                 |                                  |                                                            |                                                   |                                                           |                                                            |                                               |                                                                         |                                                    |                                                     |                                                           |                                               |                                                   | 23                                                      |
| Fine Gael                                | 28%                                                 | 28%                                    | 23%                                                | 26%                                                                     | 26%                                                  | 29%                                          | 27%                                                 | 27%                                                 | 20%                                                 | 16%                                              | 29%                                                   | 30%                                                  | 31%                                                 | 27%                                                 | 28%                                                 | 24%                                                 | 25%                                                 | 23%                                                 | 21%                                          | 21%                                                 | 20%                                                        | 22%                                                                     | 20%                                                        | 24%                                                        | 24%                                                          | 19%                                                        | 23%                                                             | 21%                              | 20%                                                        | 21%                                               | 21%                                                       | 23%                                                        | 19%                                           | 23%                                                                     | 23%                                                | 15%                                                 | 17%                                                       | 20%                                           | 19%                                               | 20%                                                     |
| Labour                                   | 4%                                                  | 4%                                     | 5%                                                 | 5%                                                                      | 3%                                                   | 5%                                           | 6%                                                  | 6%                                                  | 4%                                                  | 3%                                               | 3%                                                    | 3%                                                   | 4%                                                  | 5%                                                  | 4%                                                  | 3%                                                  | 5%                                                  | 5%                                                  | 5%                                           | 3%                                                  | 5%                                                         | 4%                                                                      | 4%                                                         | 3%                                                         | 5%                                                           | 5%                                                         | 5%                                                              | 6%                               | 4%                                                         | 6%                                                | 5%                                                        | 3%                                                         | 4%                                            | 5%                                                                      | 5%                                                 | 4%                                                  | 4%                                                        | 6%                                            | 4%                                                | 4%                                                      |
| Sinn Féin                                | 21%                                                 | 19%                                    | 12%                                                | 14%                                                                     | 20%                                                  | 16%                                          | 17%                                                 | 20%                                                 | 19%                                                 | 42%                                              | 30%                                                   | 32%                                                  | 30%                                                 | 32%                                                 | 30%                                                 | 34%                                                 | 30%                                                 | 33%                                                 | 31%                                          | 37%                                                 | 34%                                                        | 34%                                                                     | 34%                                                        | 33%                                                        | 32%                                                          | 36%                                                        | 37%                                                             | 36%                              | 35%                                                        | 34%                                               | 34%                                                       | 34%                                                        | 34%                                           | 31%                                                                     | 32%                                                | 37%                                                 | 35%                                                       | 34%                                           | 34%                                               | 33%                                                     |
| Green Party/<br>Independent<br>s/ Others |                                                     | 20%                                    | 32%                                                | 24%                                                                     | 21%                                                  | 22%                                          | 25%                                                 | 20%                                                 | 25%                                                 | 21%                                              | 18%                                                   | 17%                                                  | 16%                                                 | 14%                                                 | 17%                                                 | 19%                                                 | 20%                                                 | 18%                                                 | 19%                                          | 19%                                                 | 18%                                                        | 16%                                                                     | 17%                                                        | 17%                                                        | 16%                                                          | 15%                                                        | 13%                                                             | 17%                              | 18%                                                        | 17%                                               | 17%                                                       | 20%                                                        | 18%                                           | 17%                                                                     | 21%                                                | 22%                                                 | 22%                                                       | 19%                                           | 19%                                               | 21%                                                     |

### Party Support Levels - Detailed Breakdown

(excluding undecided/adjusted)

### Party Support Levels - Detailed Breakdown Trend

**B&A** 

(Excluding Undecided – Adjusted)

**Specific Questions** 

B&A