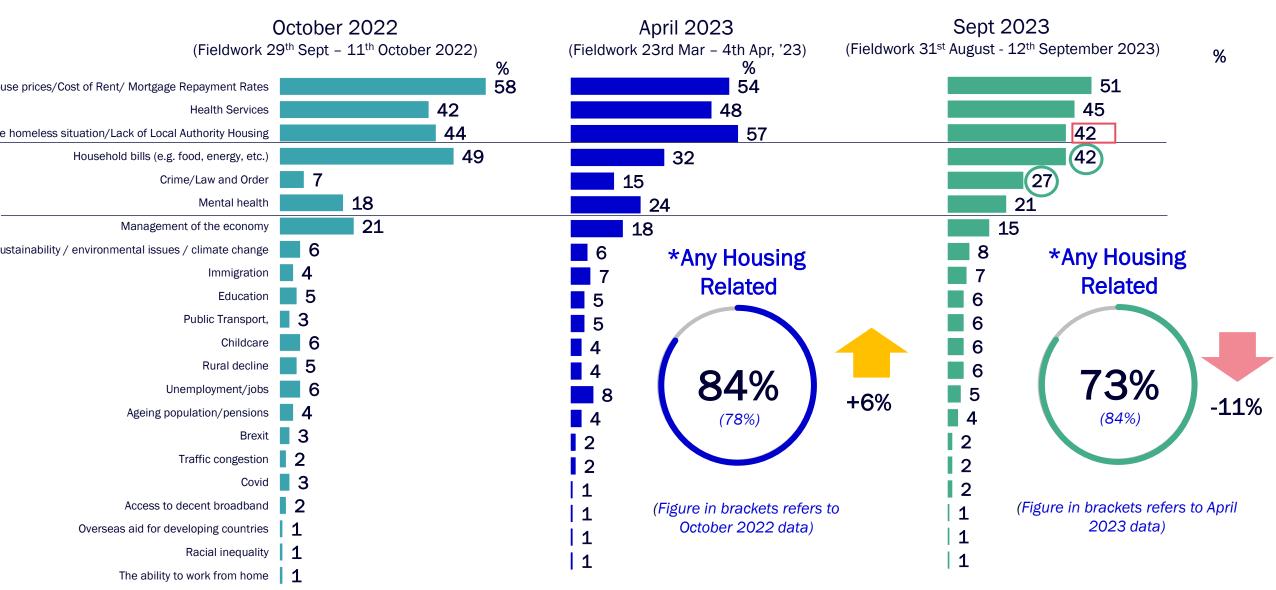

# **Key Issues Facing Ireland Today - Any 1st/2nd/3rd Most Important**

Base: All Irish voters aged 18+ years- 909

Base: All Irish voters aged 18+ years- 909

|                                                        |       | Ge   | nder   |     | Age   |     | S    | ocial Clas | s  |        |               | Region       |                |                   | Ar    | ea    |
|--------------------------------------------------------|-------|------|--------|-----|-------|-----|------|------------|----|--------|---------------|--------------|----------------|-------------------|-------|-------|
| Filter: All Irish Voters                               | Total | Male | Female | -34 | 35-54 | 55+ | ABC1 | C2DE       | F  | Dublin | Lein-<br>ster | Mun-<br>ster | Conn/U<br>ster | Outside<br>Dublin | Urban | Rural |
| UNWTD                                                  | 910   | 435  | 475    | 212 | 332   | 366 | 484  | 395        | 31 | 264    | 239           | 241          | 166            | 646               | 599   | 311   |
|                                                        | %     | %    | %      | %   | %     | %   | %    | %          | %  | %      | %             | %            | %              | %                 | %     | %     |
| House prices/Cost of Rent/ Mortgage Repayment Rates    | 51    | 48   | 54     | 58  | 54    | 42  | 53   | 51         | 38 | 50     | 46            | 52           | 58             | 51                | 53    | 47    |
| Health Services                                        | 45    | 43   | 46     | 30  | 43    | 56  | 43   | 45         | 50 | 37     | 40            | 55           | 47             | 47                | 43    | 47    |
| The homeless situation/Lack of Local Authority Housing | 42    | 40   | 44     | 47  | 41    | 39  | 40   | 46         | 30 | 53     | 38            | 37           | 41             | 38                | 42    | 42    |
| Household bills (e.g. food, energy, etc.)              | 42    | 42   | 42     | 39  | 42    | 43  | 36   | 45         | 53 | 32     | 43            | 49           | 44             | 45                | 37    | 50    |
| Crime/Law and Order                                    | 27    | 28   | 25     | 22  | 25    | 32  | 25   | 27         | 36 | 28     | 32            | 26           | 16             | 26                | 28    | 24    |
| Mental health                                          | 21    | 20   | 22     | 27  | 22    | 16  | 22   | 21         | 16 | 18     | 22            | 23           | 22             | 23                | 22    | 20    |
| Management of the economy                              | 15    | 16   | 15     | 12  | 17    | 16  | 16   | 14         | 19 | 14     | 19            | 12           | 18             | 16                | 15    | 16    |
| Sustainability / environmental issues / climate change | 8     | 9    | 6      | 7   | 8     | 7   | 11   | 5          | -  | 13     | 6             | 6            | 5              | 6                 | 9     | 5     |
| Immigration                                            | 7     | 9    | 5      | 6   | 9     | 6   | 7    | 7          | 7  | 9      | 6             | 4            | 10             | 6                 | 7     | 8     |
| Education                                              | 6     | 6    | 6      | 9   | 6     | 4   | 8    | 5          | -  | 8      | 7             | 4            | 5              | 5                 | 7     | 5     |
| Public Transport                                       | 6     | 8    | 4      | 9   | 5     | 4   | 8    | 5          | -  | 8      | 6             | 5            | 3              | 5                 | 6     | 5     |
| Childcare                                              | 6     | 4    | 8      | 5   | 8     | 5   | 6    | 6          | -  | 6      | 6             | 6            | 4              | 6                 | 6     | 5     |
| Rural decline                                          | 6     | 7    | 5      | 5   | 3     | 9   | 3    | 5          | 40 | 2      | 9             | 3            | 12             | 8                 | 2     | 13    |
| Unemployment/jobs                                      | 5     | 5    | 5      | 11  | 4     | 3   | 5    | 6          | -  | 5      | 6             | 5            | 6              | 5                 | 7     | 2     |
| Ageing population/pensions                             | 4     | 4    | 3      | 1   | 3     | 6   | 4    | 3          | 6  | 2      | 5             | 4            | 2              | 4                 | 3     | 4     |
| Brexit                                                 | 2     | 2    | 2      | 2   | 2     | 2   | 2    | 2          | -  | 2      | 2             | 2            | 1              | 2                 | 3     | 1     |
| Traffic congestion                                     | 2     | 3    | 2      | 2   | 3     | 3   | 4    | 1          | 3  | 3      | 2             | 3            | 2              | 2                 | 3     | 2     |
| Covid                                                  | 2     | 2    | 1      | 3   | 1     | 1   | 2    | 2          | -  | 4      | 1             | 1            | 1              | 1                 | 2     | 0     |
| Access to decent broadband                             | 1     | 0    | 1      | 1   | 1     | 1   | 1    | 1          | -  | 1      | 1             | 1            | -              | 1                 | 1     | 1     |
| Overseas aid for developing countries                  | 1     | 1    | 1      | 2   | -     | 1   | 1    | 1          | 3  | 2      | 0             | 0            | 1              | 1                 | 1     | 0     |
| Racial inequality                                      | 1     | 1    | 1      | 1   | 1     | 0   | 2    | -          | -  | 2      | 1             | 0            | 0              | 1                 | 1     | 1     |
| The ability to work from home                          | 1     | 2    | 0      | 1   | 2     | 1   | 1    | 1          | -  | 1      | 2             | 2            | 1              | 2                 | 1     | 1     |
| - ANY HOUSING RELATED                                  | 73    | 71   | 74     | 81  | 74    | 66  | 74   | 73         | 62 | 79     | 66            | 72           | 76             | 71                | 74    | 71    |