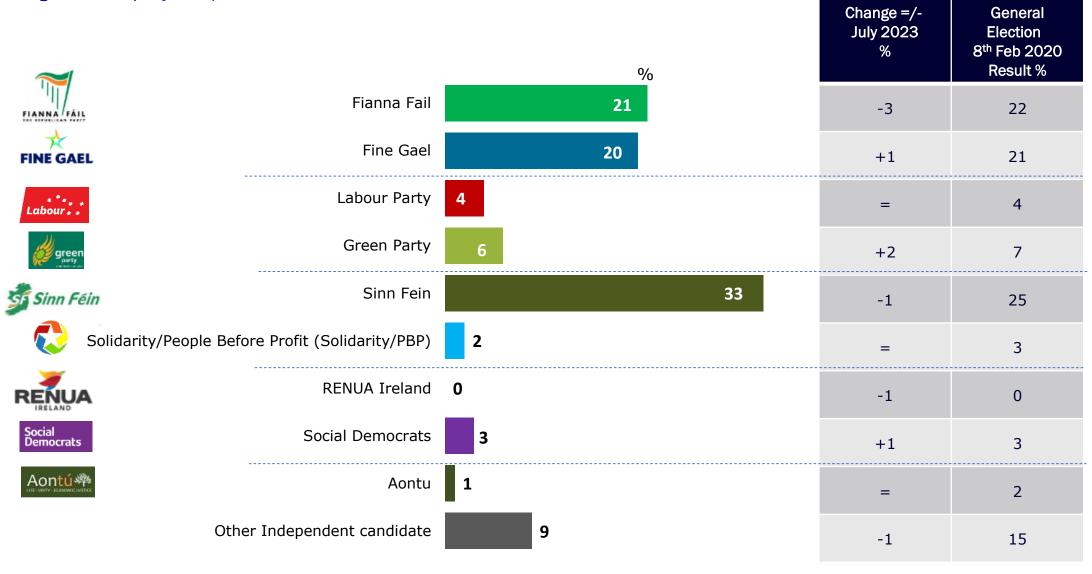

### Party Support

Party support levels are subsequently realigned in accordance with a technical adjustment factor, designed to smooth the effects of extreme highs and lows in support levels for individual parties as measured at a single point in time, and taking variable election day turnout levels into account.

# **Sunday Times/Behaviour & Attitudes Core Party Support Levels**

|                                  |                          |                  |                         | 20                       | 19                       |                          |                          |                          |                          |                         | 20                        | 20                       |                          |                          |                          |                         |                         | 2021                    |                                |                           |                         |                          |                           |                         |                          |                                 | 2022                    |           |                          |           |                          |                           |                         |                          |                         | 20:                    | 23                      |                         |           |                                                  |
|----------------------------------|--------------------------|------------------|-------------------------|--------------------------|--------------------------|--------------------------|--------------------------|--------------------------|--------------------------|-------------------------|---------------------------|--------------------------|--------------------------|--------------------------|--------------------------|-------------------------|-------------------------|-------------------------|--------------------------------|---------------------------|-------------------------|--------------------------|---------------------------|-------------------------|--------------------------|---------------------------------|-------------------------|-----------|--------------------------|-----------|--------------------------|---------------------------|-------------------------|--------------------------|-------------------------|------------------------|-------------------------|-------------------------|-----------|--------------------------------------------------|
|                                  | 16 <sup>th</sup>         | 14 <sup>th</sup> | 11 <sup>th</sup><br>Jun |                          | 17 <sup>th</sup>         | 15 <sup>th</sup>         | 12 <sup>th</sup>         | 17 <sup>th</sup>         |                          | 25 <sup>th</sup><br>Feb | 28 <sup>th</sup>          | 15 <sup>th</sup>         | 13 <sup>th</sup>         | 15 <sup>th</sup>         | 18 <sup>th</sup>         | 8 <sup>th</sup><br>June | 13 <sup>th</sup>        |                         | 12 <sup>th</sup><br>Oct<br>f/w |                           |                         | 18 <sup>th</sup>         |                           |                         |                          | 10 <sup>th</sup><br>May         |                         |           | 6 <sup>th</sup>          |           |                          | _                         | 18 <sup>th</sup><br>Jan | 14 <sup>th</sup>         | 14 <sup>th</sup><br>Mar | 4 <sup>th</sup><br>Apr | 10 <sup>th</sup><br>May | 14 <sup>th</sup><br>Jun | July      | 13th<br>Sept<br>f/w                              |
|                                  | f/w<br>4 <sup>th</sup> - | f/w              | 31 <sup>st</sup><br>May | f/w<br>4 <sup>th</sup> - | f/w<br>5 <sup>th</sup> - | f/w<br>3 <sup>rd</sup> - | f/w<br>1 <sup>st</sup> - | f/w<br>5 <sup>th</sup> - | f/w<br>2 <sup>nd</sup> - | 17 <sup>th</sup>        | f/w<br>17 <sup>th</sup> - | f/w<br>3 <sup>rd</sup> - | f/w<br>1 <sup>st</sup> - | f/w<br>3 <sup>rd</sup> - | f/w<br>4 <sup>th</sup> - | 27 <sup>th</sup><br>May | fw<br>1 <sup>st</sup> - | 26 <sup>th</sup><br>Aug | Sept<br>-                      | 28 <sup>th</sup><br>Oct - | 25 <sup>th</sup><br>Nov | f/w<br>6 <sup>th</sup> - | 27 <sup>th</sup><br>Jan – | 24 <sup>th</sup><br>Feb | 31 <sup>st</sup><br>Mar- | f/w<br>28 <sup>th</sup><br>Apr- | 25 <sup>th</sup><br>May | June<br>- | 25 <sup>th</sup><br>Aug- | Sept<br>- | 27 <sup>th</sup><br>Oct- | 24 <sup>th</sup><br>Nov – | 5th<br>Jan-             | f/w<br>2 <sup>nd</sup> - | 2 <sup>nd</sup><br>Mar- | Mar                    | apr-                    | 1st<br>Jun              | June<br>- | 31 <sup>st</sup><br>Aug<br>-<br>12 <sup>th</sup> |
|                                  | Apr                      | May              | Jun                     | Jul                      | Sept                     | Oct                      | Nov                      | Dec                      | Jan                      | Feb                     | Jul                       | Sept                     | Oct                      | Dec                      | May                      | June                    | July                    | Sept                    | Oct                            | Nov                       | Dec                     | Jan                      | Feb                       | Mar                     | Apr                      |                                 | June                    | July      | Sept                     | Oct       | Nov                      | Dec                       | Jan                     | Feb                      | Mar                     | Apr,                   | May                     | June                    | July      | Sept                                             |
| Fianna Fáil                      | 22%                      | 21%              | 22%                     | 22%                      | 22%                      | 18%                      | 17%                      | 19%                      | 21%                      | 16%                     | 15%                       | 12%                      | 14%                      | 16%                      | 16%                      | 15%                     | 14%                     | 16%                     | 16%                            | 16%                       | 14%                     | 17%                      | 17%                       | 15%                     | 16%                      | 18%                             | 16%                     | 16%       | 16%                      | 17%       | 16%                      | 15%                       | 17%                     | 16%                      | 12%                     | 16%                    | 16%                     | 15%                     | 16%       | 15%                                              |
| Fine Gael                        | 22%                      | 21%              | 17%                     | 19%                      | 20%                      | 21%                      | 20%                      | 19%                      | 14%                      | 14%                     | 22%                       | 25%                      | 24%                      | 21%                      | 21%                      | 19%                     | 18%                     | 16%                     | 15%                            | 15%                       | 14%                     | 17%                      | 15%                       | 17%                     | 16%                      | 14%                             | 17%                     | 15%       | 14%                      | 15%       | 14%                      | 17%                       | 14%                     | 17%                      | 14%                     | 11%                    | 11%                     | 13%                     | 14%       | 14%                                              |
| Labour                           | 4%                       | 4%               | 3%                      | 4%                       | 2%                       | 3%                       | 4%                       | 3%                       | 2%                       | 2%                      | 2%                        | 1%                       | 3%                       | 3%                       | 3%                       | 3%                      | 4%                      | 3%                      | 4%                             | 2%                        | 3%                      | 3%                       | 2%                        | 1%                      | 3%                       | 4%                              | 4%                      | 4%        | 3%                       | 4%        | 3%                       | 2%                        | 3%                      | 4%                       | 3%                      | 3%                     | 3%                      | 5%                      | 2%        | 2%                                               |
| Féin                             | 16%                      | 17%              | 10%                     | 11%                      | 17%                      | 14%                      | 14%                      | 17%                      | 17%                      | 37%                     | 29%                       | 29%                      | 27%                      | 28%                      | 25%                      | 30%                     | 25%                     | 28%                     | 27%                            | 31%                       | 31%                     | 29%                      | 28%                       | 27%                     | 26%                      | 31%                             | 30%                     | 29%       | 27%                      | 28%       | 29%                      | 29%                       | 28%                     | 26%                      | 26%                     | 28%                    | 28%                     | 29%                     | 28%       | 28%                                              |
| Green Party Independent / Others | 13%                      | 15%              | 25%                     | 20%                      | 15%                      | 18%                      | 19%                      | 15%                      | 17%                      | 18%                     | 13%                       | 10%                      | 11%                      | 10%                      | 12%                      | 13%                     | 13%                     | 12%                     | 12%                            | 12%                       | 13%                     | 9%                       | 12%                       | 13%                     | 12%                      | 11%                             | 10%                     | 12%       | 12%                      | 11%       | 11%                      | 13%                       | 12%                     | 12%                      | 12%                     | 15%                    | 13%                     | 13%                     | 11%       | 13%                                              |
| Undecided                        | 24%                      | 22%              | 23%                     | 24%                      | 24%                      | 26%                      | 26%                      | 28%                      | 28%                      | 13%                     | 19%                       | 22%                      | 22%                      | 23%                      | 22%                      | 21%                     | 25%                     | 25%                     | 26%                            | 24%                       | 25%                     | 24%                      | 23%                       | 26%                     | 26%                      | 23%                             | 23%                     | 24%       | 24%                      | 24%       | 27%                      | 24%                       | 25%                     | 21%                      | 25%                     | 27%                    | 28%                     | 27%                     | 29%       | 27%                                              |

# **Sunday Times/Behaviour & Attitudes Party Support Levels**

(Excluding Undecideds - Unadjusted)

|                                         |                                 |                                 |                                | 20                              | 19                               |                                 |           |                                 |                                 |                                  | 20                                | 20                               |                                 |                                 |                                 |                                  |                                 | 2021                             |                          |                                  |                           |                                 |                                  |                                  |                                 |                                                                                | 2022                      |                       |                          |                          |                          |                                  |                           |                          |            | 20         | 23         |             |                          |            |
|-----------------------------------------|---------------------------------|---------------------------------|--------------------------------|---------------------------------|----------------------------------|---------------------------------|-----------|---------------------------------|---------------------------------|----------------------------------|-----------------------------------|----------------------------------|---------------------------------|---------------------------------|---------------------------------|----------------------------------|---------------------------------|----------------------------------|--------------------------|----------------------------------|---------------------------|---------------------------------|----------------------------------|----------------------------------|---------------------------------|--------------------------------------------------------------------------------|---------------------------|-----------------------|--------------------------|--------------------------|--------------------------|----------------------------------|---------------------------|--------------------------|------------|------------|------------|-------------|--------------------------|------------|
|                                         | Apr<br>f/w<br>4 <sup>th</sup> - | May<br>f/w<br>2 <sup>nd</sup> - | f/w<br>31 <sup>st</sup><br>May | Jul<br>f/w<br>4 <sup>th</sup> - | Sept<br>f/w<br>5 <sup>th</sup> - | Oct<br>f/w<br>3 <sup>rd</sup> - | f/w       | Dec<br>f/w<br>5 <sup>th</sup> - | Jan<br>f/w<br>2 <sup>nd</sup> - | Feb<br>f/w<br>17 <sup>th</sup> - | July<br>f/w<br>17 <sup>th</sup> - | Sept<br>f/w<br>3 <sup>rd</sup> - | Oct<br>f/w<br>1 <sup>st</sup> - | Dec<br>f/w<br>3 <sup>rd</sup> - | May<br>f/w<br>4 <sup>th</sup> - | f/w<br>27 <sup>th</sup><br>May – | July<br>fw<br>1 <sup>st</sup> - | f/w<br>26 <sup>th</sup><br>Aug - | 30 <sup>th</sup><br>Sept | f/w<br>28 <sup>th</sup><br>Oct - | 25 <sup>th</sup><br>Nov - | Jan<br>f/w<br>6 <sup>th</sup> - | f/w<br>27 <sup>th</sup><br>Jan – | f/w<br>24 <sup>th</sup><br>Feb - | f/w<br>31 <sup>st</sup><br>Mar- | 10 <sup>th</sup><br>May<br>f/w<br>28 <sup>th</sup><br>Apr-<br>10 <sup>th</sup> | 25 <sup>th</sup><br>May - | f/w<br>30th<br>June - | 25 <sup>th</sup><br>Aug- | 29 <sup>th</sup><br>Sept | 27 <sup>th</sup><br>Oct- | f/w<br>24 <sup>th</sup><br>Nov - | Jan<br>f/w<br>5th<br>Jan- | f/w<br>2 <sup>nd</sup> - | Mar-       |            | apr-       |             | 29 <sup>th</sup><br>June | Aug -      |
|                                         | Apr<br>19                       | May<br>19                       | Jun<br>19                      | Jul<br>19                       | Sept<br>19                       | Oct<br>19                       | Nov<br>19 | Dec<br>19                       | Jan<br>20                       | Feb<br>20                        | Jul<br>20                         | Sept<br>20                       | Oct 20                          | Dec<br>20                       | May<br>21                       | June<br>21                       | July<br>21                      | Sept 21                          | Oct 21                   | Nov<br>21                        | Dec<br>21                 | Jan<br>22                       | Feb<br>22                        | Mar<br>22                        | Apr<br>22                       | May<br>22                                                                      | June<br>22                | July<br>22            | Sept<br>22               | Oct 22                   | Nov<br>22                | Dec<br>22                        | Jan<br>23                 | Feb<br>23                | Mar<br>'23 | Apr<br>'23 | May<br>'23 | June<br>'23 | July<br>23               | Sept<br>23 |
| Fianna Fáil                             | 28%                             | 27%                             | 28%                            | 29%                             | 29%                              | 25%                             | 23%       | 27%                             | 29%                             | 18%                              | 19%                               | 16%                              | 18%                             | 20%                             | 21%                             | 18%                              | 19%                             | 21%                              | 22%                      | 21%                              | 19%                       | 23%                             | 23%                              | 20%                              | 22%                             | 23%                                                                            | 21%                       | 21%                   | 23%                      | 22%                      | 22%                      | 20%                              | 25%                       | 21%                      | 18%        | 21%        | 23%        | 20%         | 22%                      | 21%        |
| Fine Gael                               | 29%                             | 28%                             | 22%                            | 25%                             | 27%                              | 28%                             | 28%       | 26%                             | 20%                             | 16%                              | 28%                               | 32%                              | 30%                             | 27%                             | 28%                             | 25%                              | 24%                             | 22%                              | 20%                      | 20%                              | 19%                       | 23%                             | 21%                              | 23%                              | 22%                             | 18%                                                                            | 22%                       | 19%                   | 19%                      | 20%                      | 19%                      | 22%                              | 19%                       | 23%                      | 21%        | 15%        | 16%        | 18%         | 20%                      | 19%        |
| Labour                                  | 5%                              | 5%                              | 4%                             | 5%                              | 2%                               | 4%                              | 6%        | 4%                              | 3%                              | 3%                               | 2%                                | 2%                               | 4%                              | 3%                              | 3%                              | 3%                               | 5%                              | 5%                               | 5%                       | 3%                               | 4%                        | 4%                              | 3%                               | 2%                               | 5%                              | 5%                                                                             | 5%                        | 6%                    | 4%                       | 6%                       | 4%                       | 2%                               | 4%                        | 5%                       | 5%         | 5%         | 4%         | 6%          | 3%                       | 3%         |
| Sinn Féin                               | 20%                             | 21%                             | 13%                            | 15%                             | 22%                              | 20%                             | 19%       | 23%                             | 24%                             | 42%                              | 36%                               | 38%                              | 34%                             | 37%                             | 32%                             | 38%                              | 34%                             | 37%                              | 36%                      | 41%                              | 41%                       | 38%                             | 37%                              | 37%                              | 35%                             | 40%                                                                            | 39%                       | 39%                   | 38%                      | 37%                      | 40%                      | 39%                              | 34%                       | 35%                      | 38%        | 39%        | 39%        | 39%         | 39%                      | 39%        |
| Green Party<br>/Independent<br>/ Others | t <b>17%</b>                    | 19%                             | 33%                            | 25%                             | 19%                              | 23%                             | 25%       | 20%                             | 23%                             | 21%                              | 16%                               | 13%                              | 14%                             | 13%                             | 16%                             | 16%                              | 18%                             | 16%                              | 17%                      | 16%                              | 17%                       | 12%                             | 16%                              | 18%                              | 16%                             | 14%                                                                            | 13%                       | 15%                   | 17%                      | 15%                      | 15%                      | 17%                              | 18%                       | 16%                      | 18%        | 20%        | 18%        | 18%         | 16%                      | 18%        |

# Party Support Levels (Excluding Undecided - Adjusted)

|                                          |                                                     |                                        |                                                    | 20                                                                      | 19                                                   |                                              |                                                     |                                                     |                                                     |                                                  | 20                                                    | 20                                                   |                                                     |                                                     |                                                     |                                                     |                                                     | 2021                                                |                                              |                                                     |                                                            |                                                                         |                                                            |                                                            |                                                              |                                                            | 2022                                                            |                                  |                                                            |                                                   |                                                           |                                                            |                                               |                                                                         |                                                    | 20                                                  | 23                                                        |                                               |                                                   |                                                         |
|------------------------------------------|-----------------------------------------------------|----------------------------------------|----------------------------------------------------|-------------------------------------------------------------------------|------------------------------------------------------|----------------------------------------------|-----------------------------------------------------|-----------------------------------------------------|-----------------------------------------------------|--------------------------------------------------|-------------------------------------------------------|------------------------------------------------------|-----------------------------------------------------|-----------------------------------------------------|-----------------------------------------------------|-----------------------------------------------------|-----------------------------------------------------|-----------------------------------------------------|----------------------------------------------|-----------------------------------------------------|------------------------------------------------------------|-------------------------------------------------------------------------|------------------------------------------------------------|------------------------------------------------------------|--------------------------------------------------------------|------------------------------------------------------------|-----------------------------------------------------------------|----------------------------------|------------------------------------------------------------|---------------------------------------------------|-----------------------------------------------------------|------------------------------------------------------------|-----------------------------------------------|-------------------------------------------------------------------------|----------------------------------------------------|-----------------------------------------------------|-----------------------------------------------------------|-----------------------------------------------|---------------------------------------------------|---------------------------------------------------------|
|                                          | Apr<br>f/w<br>4 <sup>th</sup> –<br>16 <sup>th</sup> | $14^{th}$ May f/w $2^{nd}$ – $14^{th}$ | f/w<br>31 <sup>st</sup><br>May<br>11 <sup>th</sup> | 16 <sup>th</sup><br>Jul<br>f/w<br>4 <sup>th</sup> –<br>16 <sup>th</sup> | Sept<br>f/w<br>5 <sup>th</sup> -<br>17 <sup>th</sup> | f/w<br>3 <sup>rd</sup> -<br>15 <sup>th</sup> | Nov<br>f/w<br>1 <sup>st</sup> -<br>12 <sup>th</sup> | Dec<br>f/w<br>5 <sup>th</sup> -<br>17 <sup>th</sup> | Jan<br>f/w<br>2 <sup>nd</sup> -<br>14 <sup>th</sup> | f/w<br>17 <sup>th</sup><br>-<br>25 <sup>th</sup> | July<br>f/w<br>17 <sup>th</sup> -<br>28 <sup>th</sup> | Sept<br>f/w<br>3 <sup>rd</sup> -<br>15 <sup>th</sup> | Oct<br>f/w<br>1 <sup>st</sup> -<br>13 <sup>th</sup> | Dec<br>f/w<br>3 <sup>rd</sup> -<br>15 <sup>th</sup> | May<br>f/w<br>4 <sup>th</sup> -<br>18 <sup>th</sup> | f/w<br>27 <sup>th</sup><br>May<br>- 8 <sup>th</sup> | July<br>fw<br>1 <sup>st</sup> –<br>13 <sup>th</sup> | f/w<br>26 <sup>th</sup><br>Aug<br>- 8 <sup>th</sup> | f/w<br>30 <sup>th</sup><br>Sept<br>-<br>12th | f/w<br>28 <sup>th</sup><br>Oct -<br>9 <sup>th</sup> | Dec<br>f/w<br>25 <sup>th</sup><br>Nov<br>- 8 <sup>th</sup> | 18 <sup>th</sup><br>Jan<br>f/w<br>6 <sup>th</sup> -<br>18 <sup>th</sup> | Feb<br>f/w<br>27 <sup>th</sup><br>Jan<br>- 8 <sup>th</sup> | Mar<br>f/w<br>24 <sup>th</sup><br>Feb<br>- 8 <sup>th</sup> | April<br>f/w<br>31 <sup>st</sup><br>Mar-<br>20 <sup>th</sup> | May<br>f/w<br>28 <sup>th</sup><br>Apr-<br>10 <sup>th</sup> | 7 <sup>th</sup> June f/w 25 <sup>th</sup> May – 7 <sup>th</sup> | f/w<br>30th<br>June<br>-<br>12th | Sept<br>f/w<br>25 <sup>th</sup><br>Aug-<br>6 <sup>th</sup> | 29 <sup>th</sup><br>Sept<br>-<br>11 <sup>th</sup> | Nov<br>f/w<br>27 <sup>th</sup><br>Oct-<br>8 <sup>th</sup> | Dec<br>f/w<br>24 <sup>th</sup><br>Nov<br>- 6 <sup>th</sup> | Jan<br>f/w<br>5th<br>Jan-<br>17 <sup>th</sup> | 14 <sup>th</sup><br>Feb<br>f/w<br>2 <sup>nd</sup> –<br>14 <sup>th</sup> | f/w<br>2 <sup>nd</sup><br>Mar-<br>14 <sup>th</sup> | f/w<br>23 <sup>rd</sup><br>Mar<br>- 4 <sup>th</sup> | May<br>f/w<br>27 <sup>th</sup><br>apr-<br>9 <sup>th</sup> | Jun<br>f/w<br>1st<br>Jun<br>/13 <sup>th</sup> | July f/w 29 <sup>th</sup> June - 12 <sup>th</sup> | 13th<br>Sept<br>f/w<br>31st<br>Aug<br>-<br>12th<br>Sept |
| Fianna Fáil                              |                                                     |                                        |                                                    | (                                                                       |                                                      |                                              |                                                     |                                                     |                                                     |                                                  |                                                       |                                                      |                                                     |                                                     |                                                     |                                                     |                                                     |                                                     |                                              |                                                     |                                                            |                                                                         |                                                            |                                                            |                                                              |                                                            |                                                                 |                                  |                                                            |                                                   |                                                           |                                                            |                                               |                                                                         |                                                    |                                                     |                                                           |                                               |                                                   | 23                                                      |
| Fine Gael                                | 28%                                                 | 28%                                    | 23%                                                | 26%                                                                     | 26%                                                  | 29%                                          | 27%                                                 | 27%                                                 | 20%                                                 | 16%                                              | 29%                                                   | 30%                                                  | 31%                                                 | 27%                                                 | 28%                                                 | 24%                                                 | 25%                                                 | 23%                                                 | 21%                                          | 21%                                                 | 20%                                                        | 22%                                                                     | 20%                                                        | 24%                                                        | 24%                                                          | 19%                                                        | 23%                                                             | 21%                              | 20%                                                        | 21%                                               | 21%                                                       | 23%                                                        | 19%                                           | 23%                                                                     | 23%                                                | 15%                                                 | 17%                                                       | 20%                                           | 19%                                               | 20%                                                     |
| Labour                                   | 4%                                                  | 4%                                     | 5%                                                 | 5%                                                                      | 3%                                                   | 5%                                           | 6%                                                  | 6%                                                  | 4%                                                  | 3%                                               | 3%                                                    | 3%                                                   | 4%                                                  | 5%                                                  | 4%                                                  | 3%                                                  | 5%                                                  | 5%                                                  | 5%                                           | 3%                                                  | 5%                                                         | 4%                                                                      | 4%                                                         | 3%                                                         | 5%                                                           | 5%                                                         | 5%                                                              | 6%                               | 4%                                                         | 6%                                                | 5%                                                        | 3%                                                         | 4%                                            | 5%                                                                      | 5%                                                 | 4%                                                  | 4%                                                        | 6%                                            | 4%                                                | 4%                                                      |
| Sinn Féin                                | 21%                                                 | 19%                                    | 12%                                                | 14%                                                                     | 20%                                                  | 16%                                          | 17%                                                 | 20%                                                 | 19%                                                 | 42%                                              | 30%                                                   | 32%                                                  | 30%                                                 | 32%                                                 | 30%                                                 | 34%                                                 | 30%                                                 | 33%                                                 | 31%                                          | 37%                                                 | 34%                                                        | 34%                                                                     | 34%                                                        | 33%                                                        | 32%                                                          | 36%                                                        | 37%                                                             | 36%                              | 35%                                                        | 34%                                               | 34%                                                       | 34%                                                        | 34%                                           | 31%                                                                     | 32%                                                | 37%                                                 | 35%                                                       | 34%                                           | 34%                                               | 33%                                                     |
| Green Party/<br>Independent<br>s/ Others |                                                     | 20%                                    | 32%                                                | 24%                                                                     | 21%                                                  | 22%                                          | 25%                                                 | 20%                                                 | 25%                                                 | 21%                                              | 18%                                                   | 17%                                                  | 16%                                                 | 14%                                                 | 17%                                                 | 19%                                                 | 20%                                                 | 18%                                                 | 19%                                          | 19%                                                 | 18%                                                        | 16%                                                                     | 17%                                                        | 17%                                                        | 16%                                                          | 15%                                                        | 13%                                                             | 17%                              | 18%                                                        | 17%                                               | 17%                                                       | 20%                                                        | 18%                                           | 17%                                                                     | 21%                                                | 22%                                                 | 22%                                                       | 19%                                           | 19%                                               | 21%                                                     |