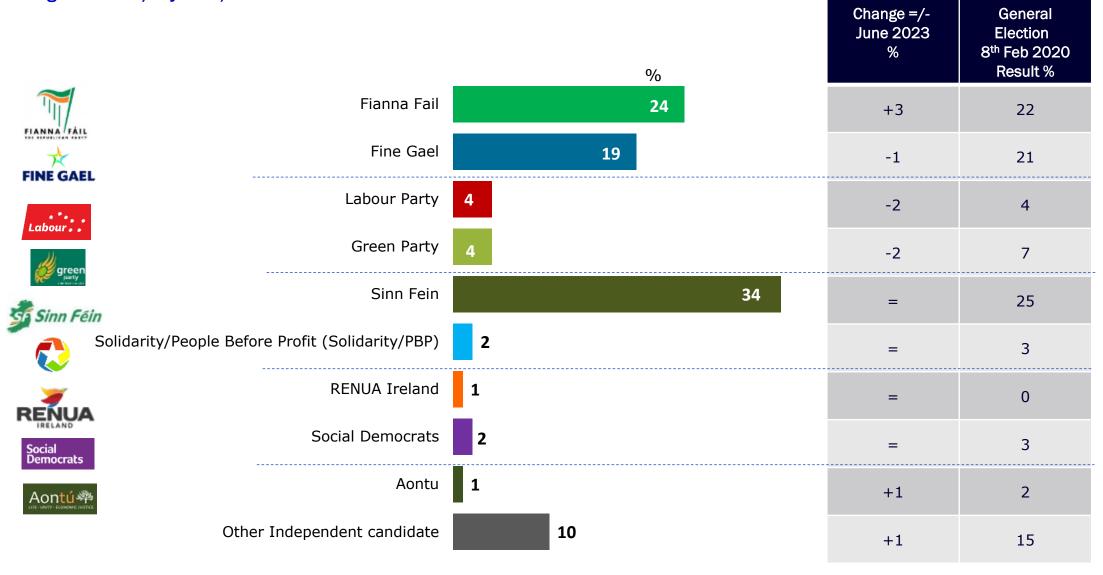

## **Party Support Levels**

- Sinn Féin's party support has remained steady at 34%. They maintain their status as the most popular party by 10% percentage points. It has maintained its highest first preference vote share among those under 55, while also being ranked second among those over 55. It is interesting to note that, although they are less popular among middle class voters, they do have the highest share of first preference voters among this cohort (27%).
- Fine Gael support has plateaued once more, with a marginal reduction of 1 percentage point since June to 19%. They have yet to return to support levels seen prior to the lifting of the eviction ban.
- Fianna Fáil's level of support has increased by 3% points to 24%, very close to returning to their January high of 25%.
- Both the Labour Party and Green Party have reduced by 2 percentage points to 4% each.
- Social Democrat support has been maintained at 2%, settling back to more normative levels.
- Other Independents has remained relatively steady at 10% (up 1% point from last wave)
- Overall, total Government support has remained at 47%, someway off 52% support level seen prior to the lifting of the
  eviction ban in the February poll. As the current RTÉ media frenzy dies down, undoubtedly the underlying national
  challenges will once again surface, namely housing and the cost-of-living. Time for a summer break to recharge the batteries
  before the Autumn.