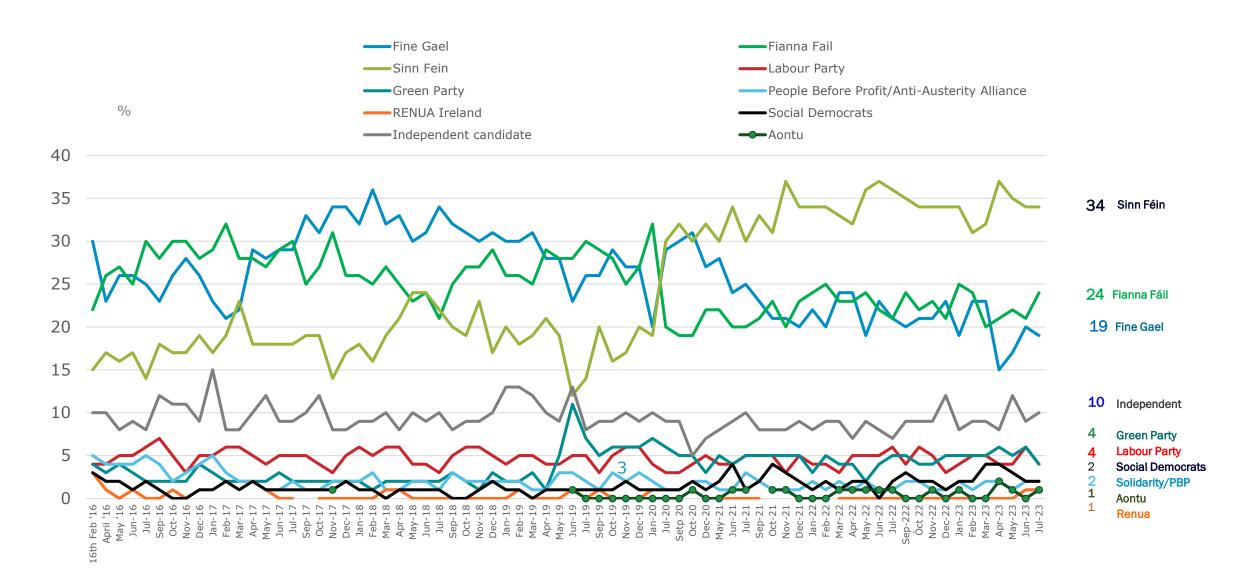

## **Party Support Levels**

- Sinn Féin's party support has remained steady at 34%. They maintain their status as the most popular party by 10% percentage points. It has maintained its highest first preference vote share among those under 55, while also being ranked second among those over 55. It is interesting to note that, although they are less popular among middle class voters, they do have the highest share of first preference voters among this cohort (27%).
- Fine Gael support has plateaued once more, with a marginal reduction of 1 percentage point since June to 19%. They have yet to return to support levels seen prior to the lifting of the eviction ban.
- Fianna Fáil's level of support has increased by 3% points to 24%, very close to returning to their January high of 25%.
- Both the Labour Party and Green Party have reduced by 2 percentage points to 4% each.
- Social Democrat support has been maintained at 2%, settling back to more normative levels.
- Other Independents has remained relatively steady at 10% (up 1% point from last wave)
- Overall, total Government support has remained at 47%, someway off 52% support level seen prior to the lifting of the
  eviction ban in the February poll. As the current RTÉ media frenzy dies down, undoubtedly the underlying national
  challenges will once again surface, namely housing and the cost-of-living. Time for a summer break to recharge the batteries
  before the Autumn.