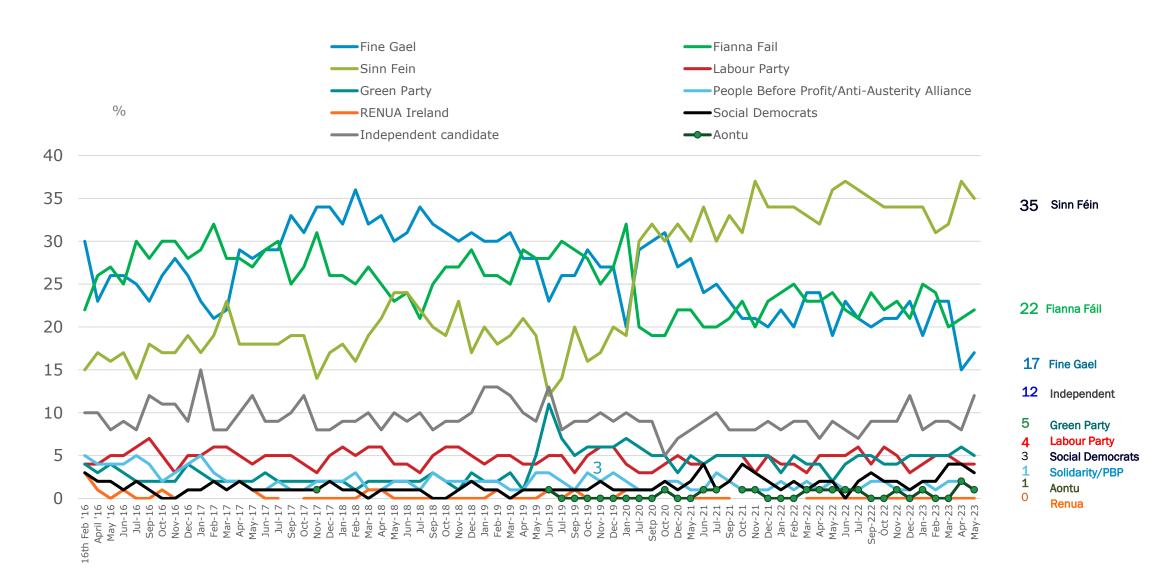

## Party Support Levels - Detailed Breakdown Trend

(Excluding Undecided – Adjusted)

Commentary

B&A