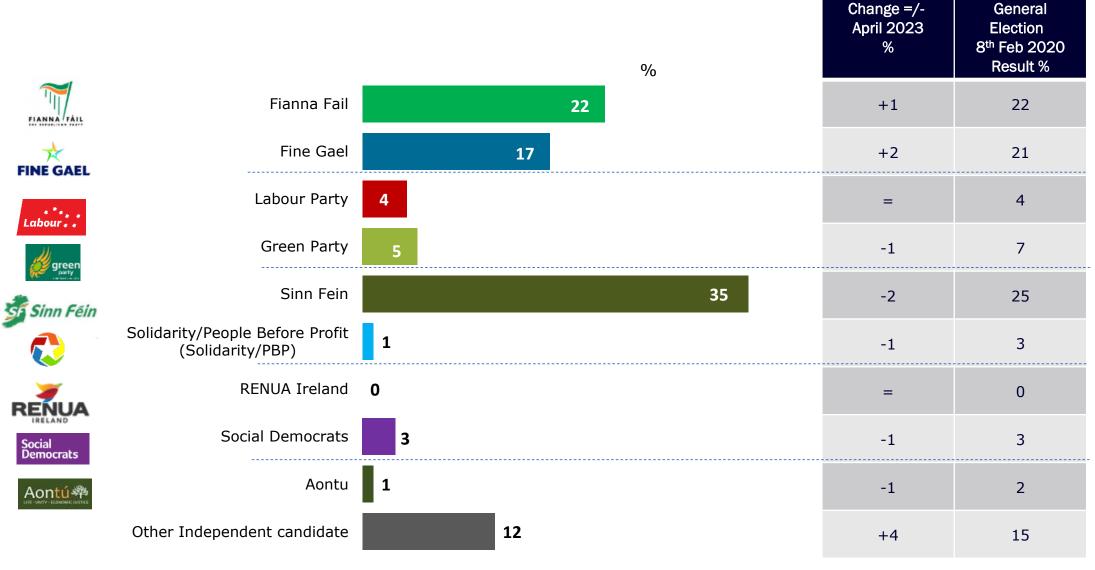

## Party Support Levels - Detailed Breakdown

(excluding undecided/adjusted)

NB: 0 = less than 1%