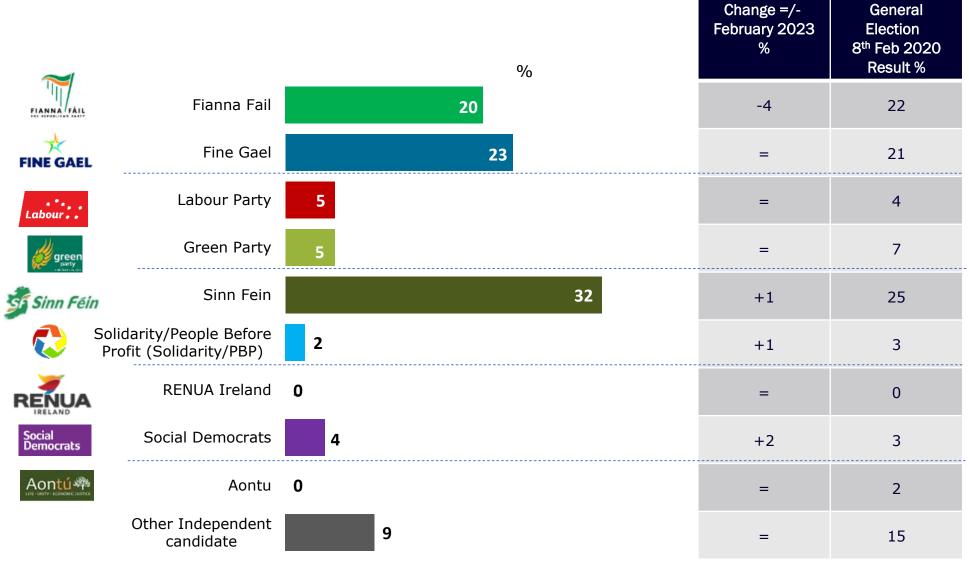

### **Party Support Levels**

- Sinn Féin's support increases by one percentage point to 32% and they are consistently the most popular party. Sinn Féin support is particularly strong amongst those aged 18-34 years, where 45% would give them a first preference vote. However, the Sinn Féin vote is strong across the full age spectrum up to 55 years.
- Their support is also high amongst those in both Dublin (29%) and those living outside Dublin (33%), and among both urban (33%) and rural voters (30%). While their blue-collar heartland (C2DE) is not a surprise (40%), one quarter (26%) of more middle-class voters support them, which places them second only to Fine Gael (28%) amongst this cohort.
- Fine Gael has maintained its uplift in support recorded in February and stands at 23%.
- However, Fianna Fáil support has taken a hit this wave with a four percentage point decline from 24% in February to 20% in March. The focus on housing is likely to have impacted here. Their heartland is those aged 55+ years which is a challenge for the party.
- Labour and the Green Party remain steady at 5% each.
- Independents' support levels have also remained stable at 9%.

## **Party Support Levels**

- The left leaning parties have benefitted most with the Social Democrat support growing two percentage points to 4%, while Solidarity/PBP register a 1% increase, bringing their support to 2%. It is interesting that the Social Democrat's increase in support has come across the 18-54 year old cohort and across the socio-economic divide, albeit their support is stronger amongst more middle-class voters (7% ABC1) compared to more working-class cohorts (3% C2DE).
- Undoubtedly the new Social Democrat leader, Holly Kearns, has raised the profile of the Social Democrats but it remains to be seen whether this level of support can be held or even increased. If this momentum were to be maintained, they could be an interesting player in the months ahead.
- Overall, total Government support has decreased by four percentage points from 52% to 48% probably not surprising, given the month that was in it.