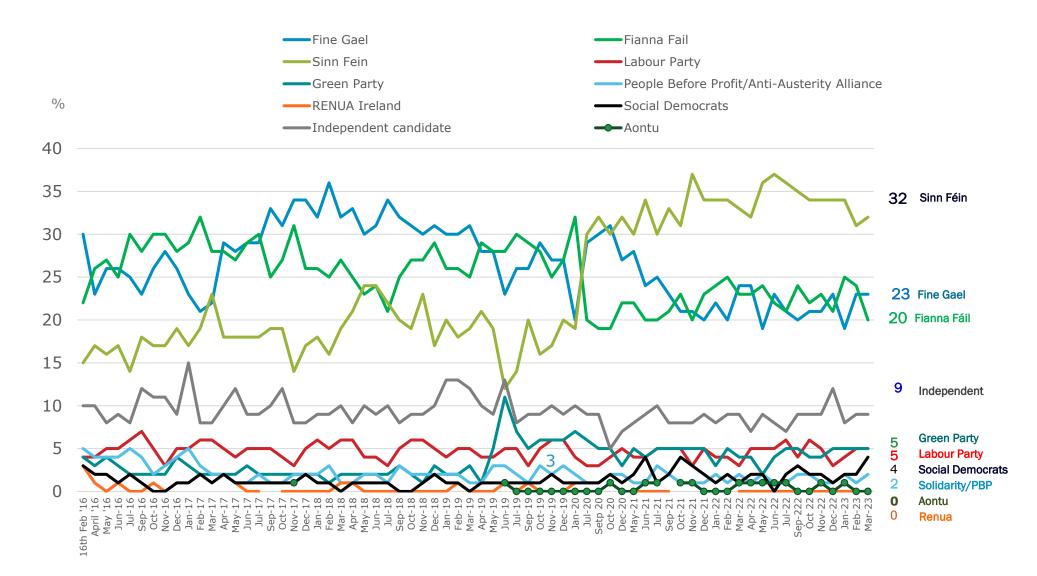

## Party Support Levels - Detailed Breakdown Trend

(Excluding Undecided - Adjusted)

Commentary

B&A

### **Party Support Levels**

- Sinn Féin's support increases by one percentage point to 32% and they are consistently the most popular party. Sinn Féin support is particularly strong amongst those aged 18-34 years, where 45% would give them a first preference vote. However, the Sinn Féin vote is strong across the full age spectrum up to 55 years.
- Their support is also high amongst those in both Dublin (29%) and those living outside Dublin (33%), and among both urban (33%) and rural voters (30%). While their blue-collar heartland (C2DE) is not a surprise (40%), one quarter (26%) of more middle-class voters support them, which places them second only to Fine Gael (28%) amongst this cohort.
- Fine Gael has maintained its uplift in support recorded in February and stands at 23%.
- However, Fianna Fáil support has taken a hit this wave with a four percentage point decline from 24% in February to 20% in March. The focus on housing is likely to have impacted here. Their heartland is those aged 55+ years which is a challenge for the party.
- Labour and the Green Party remain steady at 5% each.
- Independents' support levels have also remained stable at 9%.

## **Party Support Levels**

- The left leaning parties have benefitted most with the Social Democrat support growing two percentage points to 4%, while Solidarity/PBP register a 1% increase, bringing their support to 2%. It is interesting that the Social Democrat's increase in support has come across the 18-54 year old cohort and across the socio-economic divide, albeit their support is stronger amongst more middle-class voters (7% ABC1) compared to more working-class cohorts (3% C2DE).
- Undoubtedly the new Social Democrat leader, Holly Kearns, has raised the profile of the Social Democrats but it remains to be seen whether this level of support can be held or even increased. If this momentum were to be maintained, they could be an interesting player in the months ahead.
- Overall, total Government support has decreased by four percentage points from 52% to 48% probably not surprising, given the month that was in it.