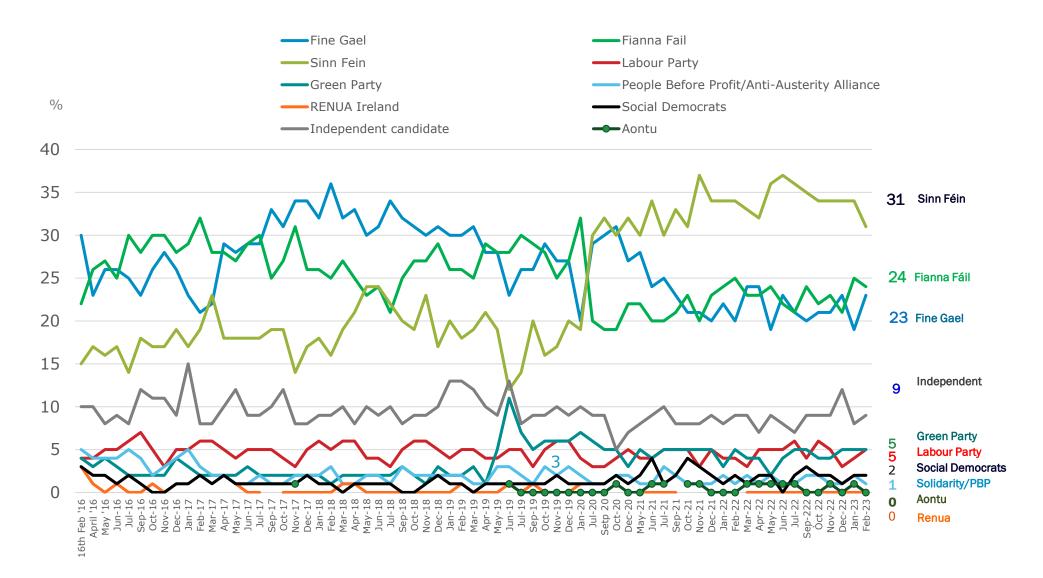

## **Party Support Levels**

- Sinn Féin's support drops by three percentage points to 31% support among voters a level they have not been at in our polls since October 2021. However, they remain the most popular party. Navigating the challenges of housing and immigration will need careful handling going forward by all parties. Also, status quo challenger parties such as Sinn Féin need to be clever in the battles they pick, as the events of January have shown. As a party grows, like any brand or organisation, the leadership with require more support from a strong senior team (in this case shadow Ministers) to perform at a consistently high level.
- Fine Gael has recovered by four percentage points to 23%, indicating the impact of previous media scrutiny was short-lived. This is the best performance since March 2022 with the return of Leo Varadkar as Taoiseach showing dividends.
- Meanwhile, Fianna Fáil support has remained pretty steady at 24%.
- Independents' support levels have also remained stable at 9%.
- Labour has increased by one percentage point to 5%.
- The Green Party have 5% support.
- The Social Democrats remain at 2%, while Solidarity/PBP register at 1%.
- Overall, total Government support has increased by three percentage points as they navigate some very tricky waters. Sinn Féin still maintain their individual party dominance so far in 2023, however these are tough times with some challenges that are not easily fixed. It will be interesting to see over the coming months, how they will address such challenges.