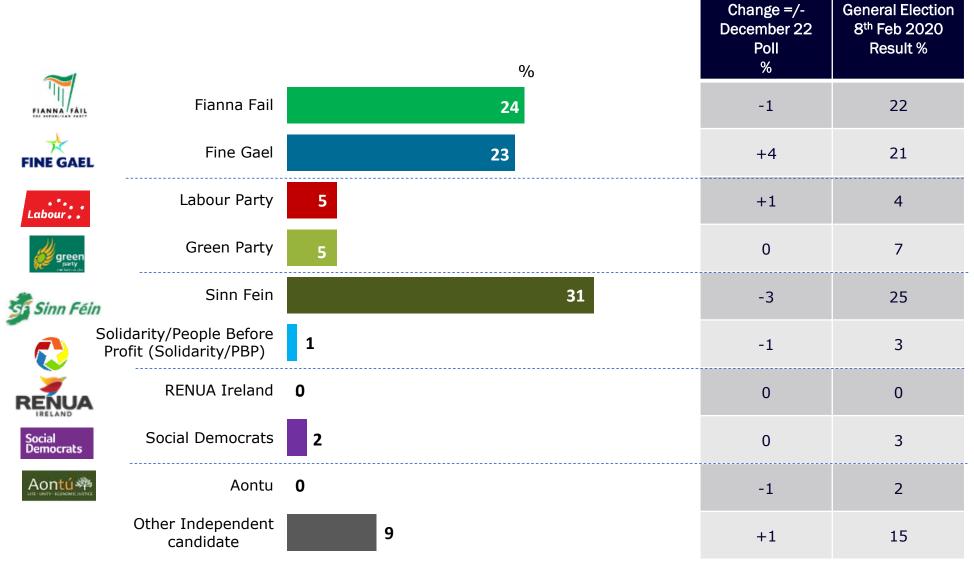

## **Party Support Levels**

- Sinn Féin's support drops by three percentage points to 31% support among voters a level they have not been at in our polls since October 2021. However, they remain the most popular party. Navigating the challenges of housing and immigration will need careful handling going forward by all parties. Also, status quo challenger parties such as Sinn Féin need to be clever in the battles they pick, as the events of January have shown. As a party grows, like any brand or organisation, the leadership with require more support from a strong senior team (in this case shadow Ministers) to perform at a consistently high level.
- Fine Gael has recovered by four percentage points to 23%, indicating the impact of previous media scrutiny was short-lived. This is the best performance since March 2022 with the return of Leo Varadkar as Taoiseach showing dividends.
- Meanwhile, Fianna Fáil support has remained pretty steady at 24%.
- Independents' support levels have also remained stable at 9%.
- Labour has increased by one percentage point to 5%.
- The Green Party have 5% support.
- The Social Democrats remain at 2%, while Solidarity/PBP register at 1%.
- Overall, total Government support has increased by three percentage points as they navigate some very tricky waters. Sinn Féin still maintain their individual party dominance so far in 2023, however these are tough times with some challenges that are not easily fixed. It will be interesting to see over the coming months, how they will address such challenges.