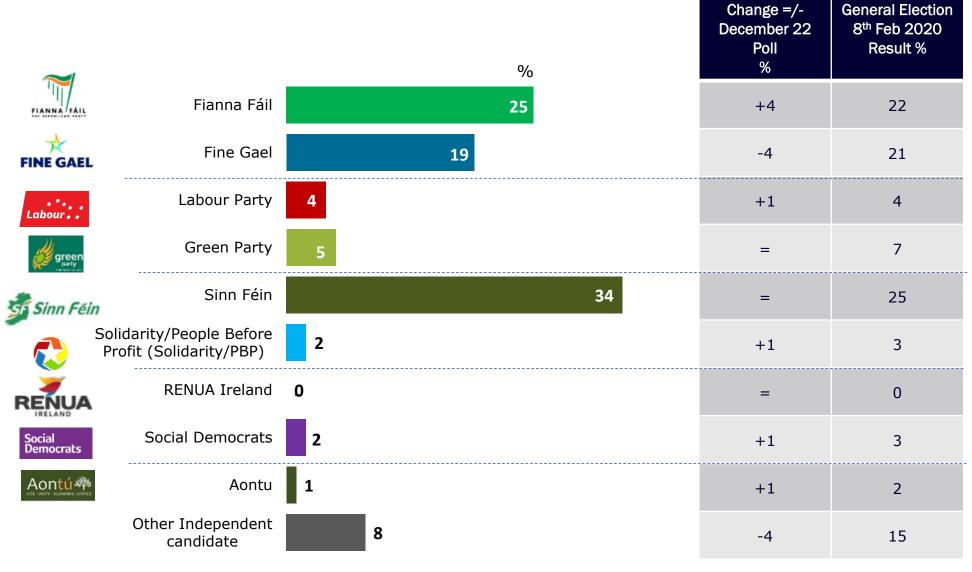

# Sunday Times/Behaviour & Attitudes Opinion Poll Series

## **Party Support Levels**

- Sinn Féin commands a solid 34% support for the fourth wave in a row and they remain the most popular party.
- Fine Gael has taken a hit of four percentage points to 19%, which is not surprising given the recent media scrutiny, with Fianna Fáil most likely benefiting with support levels increasing by four percentage points to 25%.
- Meanwhile, Independents' support levels have reduced by four points to 8%, with smaller parties appearing to benefit.
- Labour increased by one percentage point to 4%.
- The Green Party remain on 5%.
- The Social Democrats and Solidarity/PBP both increased by one percentage point each and have 2% support levels.
- Overall the total Government support is maintained, albeit with shifting support. Undoubtedly Fine Gael will be hoping to get back to the core business of the day sooner rather than later. As we enter 2023, Sinn Féin have picked up where they left off, maintaining their solid level of support it really is a very consistent picture for them.