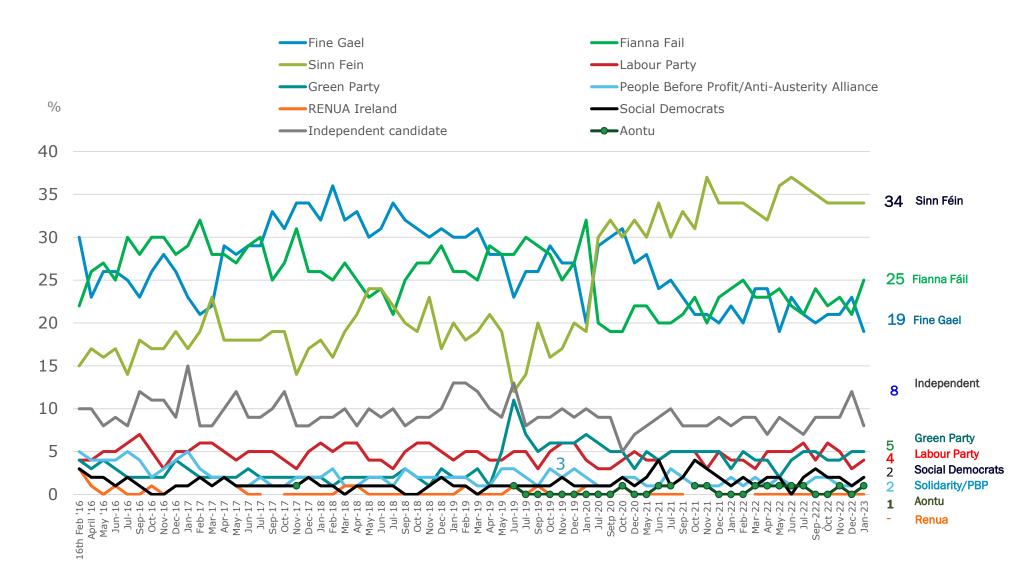

# Party Support Levels - Detailed Breakdown Trend

(Excluding Undecided - Adjusted)

Commentary