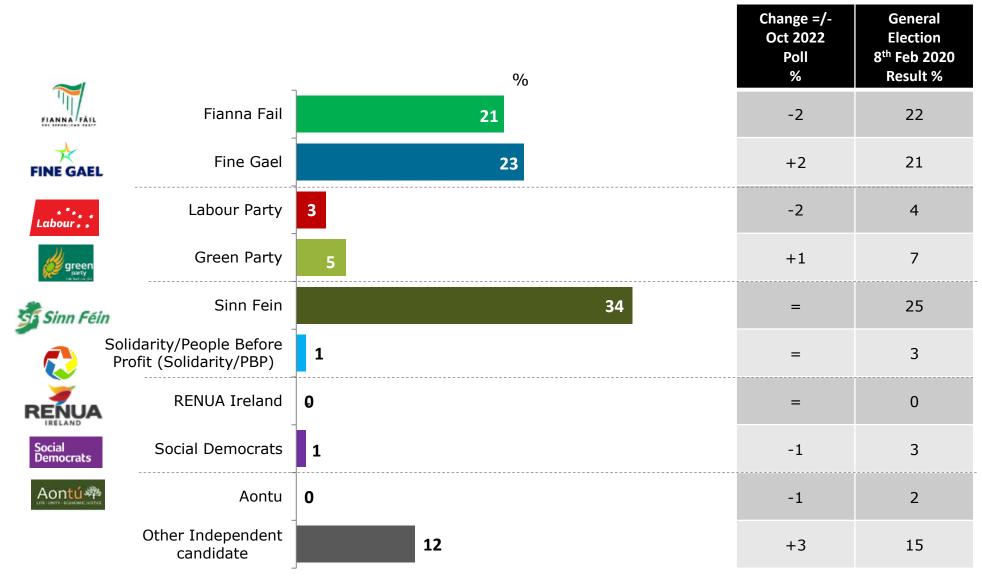

### **Party Support and Leader Satisfaction Levels**

- No significant movements are evident across the party support figures.
- Sinn Féin commands a solid 34% support for the third wave in a row and they remain the most popular party.
- Fianna Fáil's support has decreased by two percentage points to 21% (not significant).
- As Leo Varadkar is poised to reclaim the top job, Fine Gael increased by two percentage points to 23%.
- Labour dropped two percentage points to 3%.
- The Green Party increased by one percentage point to 5%.
- The Social Democrats have a 1% support level.
- On RTÉ's recent Late Late Show, Sinn Féin leader Mary Lou McDonald did not rule out forming a government with Fine Gael after the next general election. She undoubtedly has her sights on becoming the country's first woman Taoiseach and based on the consistent performance at a party and personal level in the B&A/Sunday Times Polls, who would bet against her at this point in time.