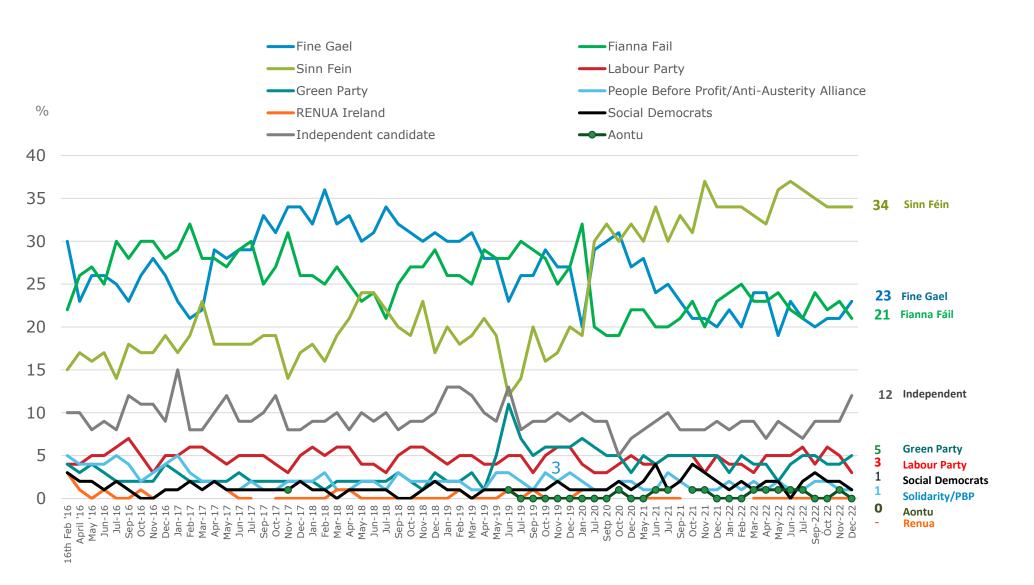

### **Party Support and Leader Satisfaction Levels**

- No significant movements are evident across the party support figures.
- Sinn Féin commands a solid 34% support for the third wave in a row and they remain the most popular party.
- Fianna Fáil's support has decreased by two percentage points to 21% (not significant).
- As Leo Varadkar is poised to reclaim the top job, Fine Gael increased by two percentage points to 23%.
- Labour dropped two percentage points to 3%.
- The Green Party increased by one percentage point to 5%.
- The Social Democrats have a 1% support level.
- On RTÉ's recent Late Late Show, Sinn Féin leader Mary Lou McDonald did not rule out forming a government with Fine Gael after the next general election. She undoubtedly has her sights on becoming the country's first woman Taoiseach and based on the consistent performance at a party and personal level in the B&A/Sunday Times Polls, who would bet against her at this point in time.