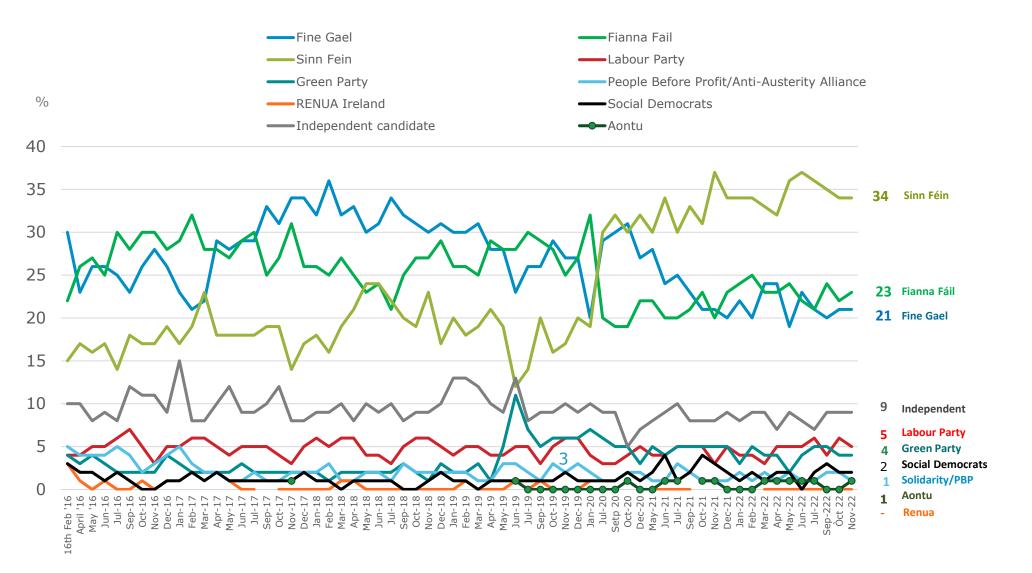

### Party Support Levels - Detailed Breakdown Trend (Excluding Undecided - Adjusted)

12

### Party Support and Leader Satisfaction Levels

- Sinn Féin's support remains at 34% and they remain the most popular party.
- Fianna Fáil's support increased by 1% point to 23% (not significant).
- Fine Gael remained steady on 21%.
- Labour drop one percentage point to 5%.
- The Green Party remain on 4%.
- The Social Democrats have 2% support.
- The various party spats and outbursts do not seem to have impacted these poll results. Undoubtedly people are more focused on their own lives and coping with the inflationary times. The fuel and child allowances will be gratefully received, but the real stress-test will come when the post Christmas 'presents' and fuel bills hit.
- And finally Mary Lou McDonald used her keynote speech at the party's Ard Fheis in Dublin to call for a Sinn Fein-led government. Certainly a Governmental positioning is emerging.