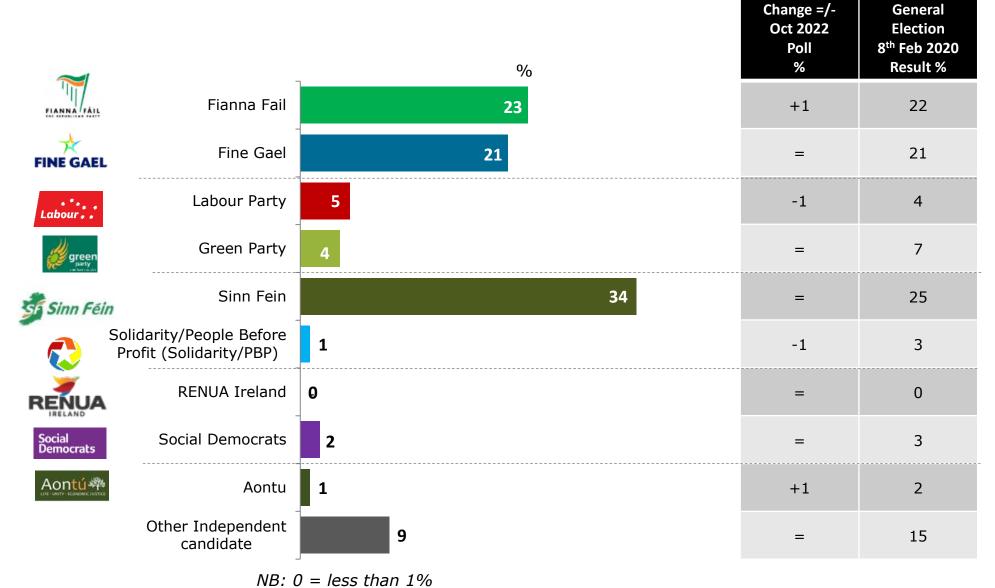

### Party Support and Leader Satisfaction Levels

- Sinn Féin's support remains at 34% and they remain the most popular party.
- Fianna Fáil's support increased by 1% point to 23% (not significant).
- Fine Gael remained steady on 21%.
- Labour drop one percentage point to 5%.
- The Green Party remain on 4%.
- The Social Democrats have 2% support.
- The various party spats and outbursts do not seem to have impacted these poll results. Undoubtedly people are more focused on their own lives and coping with the inflationary times. The fuel and child allowances will be gratefully received, but the real stress-test will come when the post Christmas 'presents' and fuel bills hit.
- And finally Mary Lou McDonald used her keynote speech at the party's Ard Fheis in Dublin to call for a Sinn Fein-led government. Certainly a Governmental positioning is emerging.