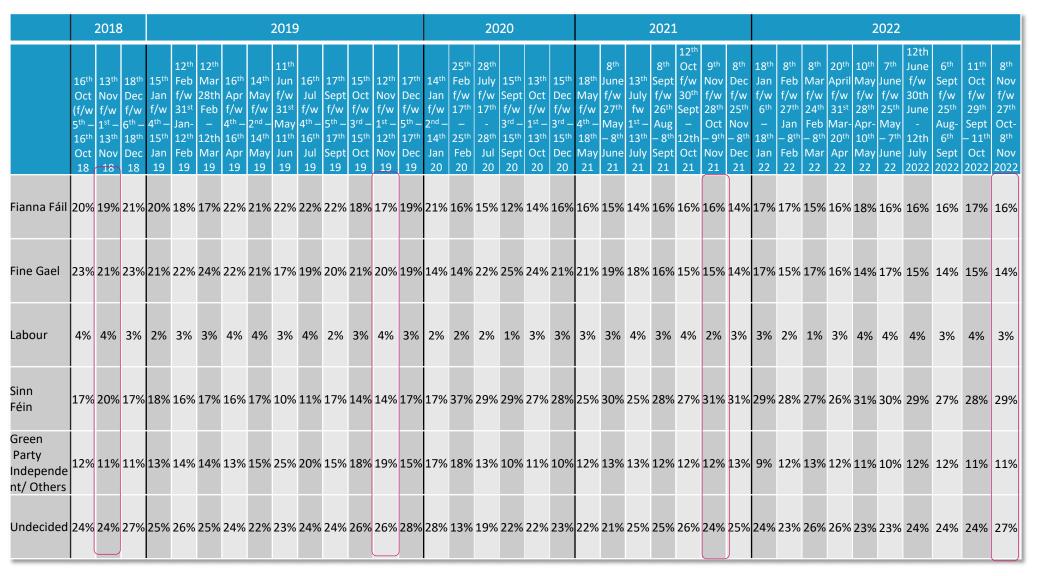

### Sunday Times/Behaviour & Attitudes Core Party Support Levels

Q.7 If there was a General Election tomorrow, to which party or independent candidate would you give your first preference vote?

## Sunday Times/Behaviour & Attitudes Party Support Levels

(Excluding Undecideds - Unadjusted)

|                                            |                                                             | 2018                                                       | 3                                                   |                                                            |                                                     |                                        |                                                            |                                                                                | 2019                                                      | )                                                          |                                                              |                                                            |                                                            |           |                                                            |                                                         | 20                                                           | 20                                                           |                                                            |                                                            |                                                            |                                                             |                                                             | 2021                                                        | -                                            |                                                                   |                                 |                                                            |                                                            |                                                                   |                                                                     | 20                                                         | 22                                     |                                          |                                                                                       |                                                          |                                |
|--------------------------------------------|-------------------------------------------------------------|------------------------------------------------------------|-----------------------------------------------------|------------------------------------------------------------|-----------------------------------------------------|----------------------------------------|------------------------------------------------------------|--------------------------------------------------------------------------------|-----------------------------------------------------------|------------------------------------------------------------|--------------------------------------------------------------|------------------------------------------------------------|------------------------------------------------------------|-----------|------------------------------------------------------------|---------------------------------------------------------|--------------------------------------------------------------|--------------------------------------------------------------|------------------------------------------------------------|------------------------------------------------------------|------------------------------------------------------------|-------------------------------------------------------------|-------------------------------------------------------------|-------------------------------------------------------------|----------------------------------------------|-------------------------------------------------------------------|---------------------------------|------------------------------------------------------------|------------------------------------------------------------|-------------------------------------------------------------------|---------------------------------------------------------------------|------------------------------------------------------------|----------------------------------------|------------------------------------------|---------------------------------------------------------------------------------------|----------------------------------------------------------|--------------------------------|
|                                            | Oct<br>(f/w<br>5 <sup>th</sup> –<br>16 <sup>th</sup><br>Oct | Nov<br>f/w<br>1 <sup>st</sup> –<br>13 <sup>th</sup><br>Nov | f/w<br>6 <sup>th</sup> –<br>18 <sup>th</sup><br>Dec | Jan<br>f/w<br>4 <sup>th</sup> –<br>15 <sup>th</sup><br>Jan | 31 <sup>st</sup><br>Jan-<br>12 <sup>th</sup><br>Feb | Mar<br>28th<br>Feb<br>–<br>12th<br>Mar | Apr<br>f/w<br>4 <sup>th</sup> –<br>16 <sup>th</sup><br>Apr | 14 <sup>th</sup><br>May<br>f/w<br>2 <sup>nd</sup> –<br>14 <sup>th</sup><br>May | f/w<br>31 <sup>st</sup><br>May<br>11 <sup>th</sup><br>Jun | Jul<br>f/w<br>4 <sup>th</sup> –<br>16 <sup>th</sup><br>Jul | Sept<br>f/w<br>5 <sup>th</sup> –<br>17 <sup>th</sup><br>Sept | Oct<br>f/w<br>3 <sup>rd</sup> –<br>15 <sup>th</sup><br>Oct | Nov<br>f/w<br>1 <sup>st</sup> –<br>12 <sup>th</sup><br>Nov |           | Jan<br>f/w<br>2 <sup>nd</sup> –<br>14 <sup>th</sup><br>Jan | f/w<br>17 <sup>th</sup><br>-<br>25 <sup>th</sup><br>Feb | July<br>f/w<br>17 <sup>th</sup><br>- 28 <sup>th</sup><br>Jul | Sept<br>f/w<br>3 <sup>rd</sup> –<br>15 <sup>th</sup><br>Sept | Oct<br>f/w<br>1 <sup>st</sup> –<br>13 <sup>th</sup><br>Oct | Dec<br>f/w<br>3 <sup>rd</sup> –<br>15 <sup>th</sup><br>Dec | May<br>f/w<br>4 <sup>th</sup> –<br>18 <sup>th</sup><br>May | f/w<br>27 <sup>th</sup><br>May<br>– 8 <sup>th</sup><br>June | July<br>fw<br>1 <sup>st</sup> –<br>13 <sup>th</sup><br>July | f/w<br>26 <sup>th</sup><br>Aug<br>– 8 <sup>th</sup><br>Sept | 30 <sup>th</sup><br>Sept<br>–<br>12th<br>Oct | Nov<br>f/w<br>28 <sup>th</sup><br>Oct<br>– 9 <sup>th</sup><br>Nov | Nov<br>– 8 <sup>th</sup><br>Dec | Jan<br>f/w<br>6 <sup>th</sup> –<br>18 <sup>th</sup><br>Jan | f/w<br>27 <sup>th</sup><br>Jan –<br>8 <sup>th</sup><br>Feb | Mar<br>f/w<br>24 <sup>th</sup><br>Feb<br>– 8 <sup>th</sup><br>Mar | April<br>f/w<br>31 <sup>st</sup><br>Mar-<br>20 <sup>th</sup><br>Apr | f/w<br>28 <sup>th</sup><br>Apr-<br>10 <sup>th</sup><br>May | June<br>f/w<br>25 <sup>th</sup><br>May | f/w<br>30th<br>June<br>-<br>12th<br>July | 6 <sup>th</sup><br>Sept<br>f/w<br>25 <sup>th</sup><br>Aug-<br>6 <sup>th</sup><br>Sept | 29 <sup>th</sup><br>Sept<br>–<br>11 <sup>th</sup><br>Oct | Oct-<br>8 <sup>th</sup><br>Nov |
| Fianna Fáil                                | 18<br>26%                                                   | 18<br>26%                                                  | <u>18</u><br>28%                                    | 19<br>26%                                                  | <u>19</u><br>24%                                    | <u>19</u><br>23%                       | 19<br>28%                                                  | 19<br>27%                                                                      | 19<br>28%                                                 | <u>19</u><br>29%                                           | <u>19</u><br>29%                                             | 19<br>25%                                                  | <u>19</u><br>23%                                           | 19<br>27% | 20<br>29%                                                  | 20<br>18%                                               | 20<br>19%                                                    | 20<br>16%                                                    | 20<br>18%                                                  | 20<br>20%                                                  | 21<br>21%                                                  | 21<br>18%                                                   | 21<br>19%                                                   | 21<br>21%                                                   | 21<br>22%                                    | 21<br>21%                                                         |                                 | 2022<br>23%                                                |                                                            | 22<br>20%                                                         | 22<br>22%                                                           | 23%                                                        | 21%                                    | 22<br>21%                                | 22<br>23%                                                                             | (                                                        | 2022<br>22%                    |
| Fine Gael                                  | 31%                                                         | 28%                                                        | 31%                                                 | 28%                                                        | 30%                                                 | 32%                                    | 29%                                                        | 28%                                                                            | 22%                                                       | 25%                                                        | 27%                                                          | 28%                                                        | 28%                                                        | 26%       | 20%                                                        | 16%                                                     | 28%                                                          | 32%                                                          | 30%                                                        | 27%                                                        | 28%                                                        | 25%                                                         | 24%                                                         | 22%                                                         | 20%                                          | 20%                                                               | 19%                             | 23%                                                        | 21%                                                        | 23%                                                               | 22%                                                                 | 18%                                                        | 22%                                    | 19%                                      | 19%                                                                                   | 20%                                                      | 19%                            |
| Labour                                     | 5%                                                          | 5%                                                         | 4%                                                  | 3%                                                         | 4%                                                  | 4%                                     | 5%                                                         | 5%                                                                             | 4%                                                        | 5%                                                         | 2%                                                           | 4%                                                         | 6%                                                         | 4%        | 3%                                                         | 3%                                                      | 2%                                                           | 2%                                                           | 4%                                                         | 3%                                                         | 3%                                                         | 3%                                                          | 5%                                                          | 5%                                                          | 5%                                           | 3%                                                                | 4%                              | 4%                                                         | 3%                                                         | 2%                                                                | 5%                                                                  | 5%                                                         | 5%                                     | 6%                                       | 4%                                                                                    | 6%                                                       | 4%                             |
| Sinn Féin                                  | 23%                                                         | 26%                                                        | 23%                                                 | 24%                                                        | 22%                                                 | 22%                                    | 20%                                                        | 21%                                                                            | 13%                                                       | 15%                                                        | 22%                                                          | 20%                                                        | 19%                                                        | 23%       | 24%                                                        | 42%                                                     | 36%                                                          | 38%                                                          | 34%                                                        | 37%                                                        | 32%                                                        | 38%                                                         | 34%                                                         | 37%                                                         | 36%                                          | 41%                                                               | 41%                             | 38%                                                        | 37%                                                        | 37%                                                               | 35%                                                                 | 40%                                                        | 39%                                    | 39%                                      | 38%                                                                                   | 37%                                                      | 40%                            |
| Green<br>Party<br>/Independ<br>ent/ Others |                                                             | 15%                                                        | 14%                                                 | 18%                                                        | 20%                                                 | 19%                                    | 17%                                                        | 19%                                                                            | 33%                                                       | 25%                                                        | 19%                                                          | 23%                                                        | 25%                                                        | 20%       | 23%                                                        | 21%                                                     | 16%                                                          | 13%                                                          | 14%                                                        | 13%                                                        | 16%                                                        | 16%                                                         | 18%                                                         | 16%                                                         | 17%                                          | 16%                                                               | 17%                             | 12%                                                        | 16%                                                        | 18%                                                               | 16%                                                                 | 14%                                                        | 13%                                    | 15%                                      | 17%                                                                                   | 15%                                                      | 15%                            |

(?)