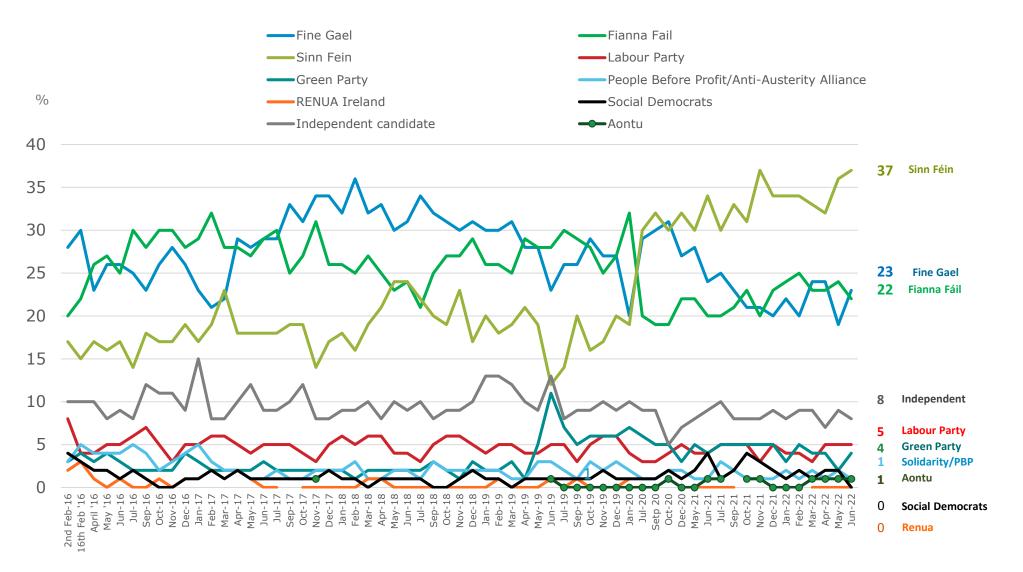

# Sunday Times/Behaviour & Attitudes Opinion Poll Series

### Party Support and Leader Satisfaction Levels

Sinn Féin's support which increased by four percentage points in May, post the Northern Ireland Assembly Elections, has increased a further percentage point to 37% of the electorate stating they would vote for them in the event of a General Election. They remain by far the most popular party in the Republic of Ireland.

Fine Gael has seen a significant recovery of the ground lost in the last wave, with an increase of four percentage points from 19% to 23%. Fianna Fail stand at 22% (drop of two percentage points). Labour are stable on 5%. The Green Party also recover ground with support increasing to 4% (up two percentage points).