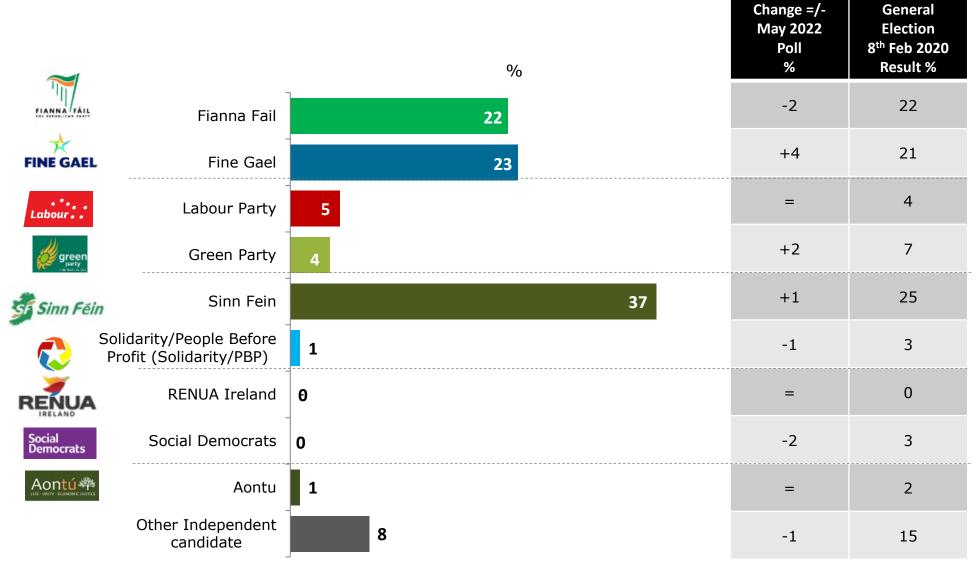

### Party Support and Leader Satisfaction Levels

Sinn Féin's support which increased by four percentage points in May, post the Northern Ireland Assembly Elections, has increased a further percentage point to 37% of the electorate stating they would vote for them in the event of a General Election. They remain by far the most popular party in the Republic of Ireland.

Fine Gael has seen a significant recovery of the ground lost in the last wave, with an increase of four percentage points from 19% to 23%. Fianna Fail stand at 22% (drop of two percentage points). Labour are stable on 5%. The Green Party also recover ground with support increasing to 4% (up two percentage points).

Smaller parties and Independents have taken a hit, most likely as people become uneasy with the economic outlook, and search for those they perceive affect change. It is likely that these declines will settle back.