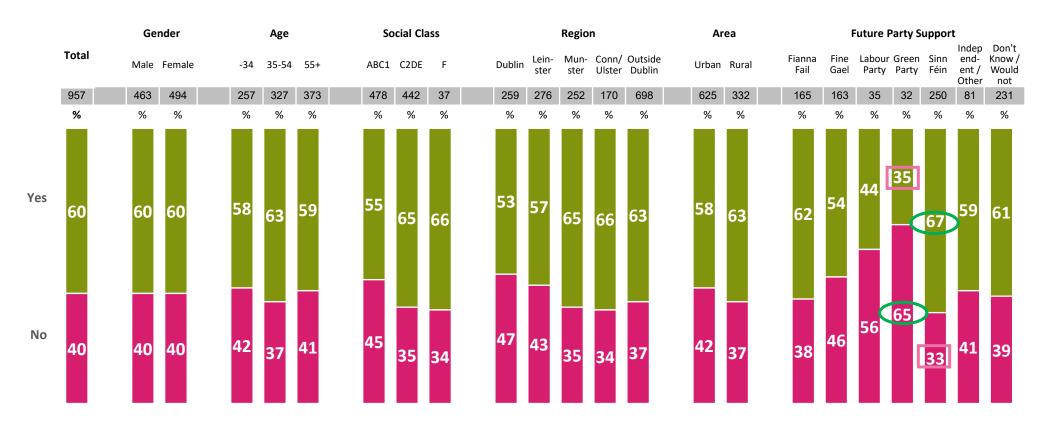

## Three in five voters feel Ireland should set a cap on the number of refugees we take in from Ukraine - significantly higher amongst Sinn Féin supporters

Base: All Irish voters - 957

Significantly higher difference compared to total sample

Significantly lower difference compared to total sample

Q.9b

What should a cap on Ukrainian refugees be? About one third believe it should be up to 20,000, with a further quarter not wishing it to exceed between 20,000-40,000. Dubliners desiring a cap are more focused on a 20,000 ceiling.

Base: All those agreeing there should be a cap on refugee numbers - 568

Significantly higher difference compared to total sample

Significantly lower difference compared to total sample

Q.9c What, in your opinion, should be the cap be on the number of refugees from the Ukraine?