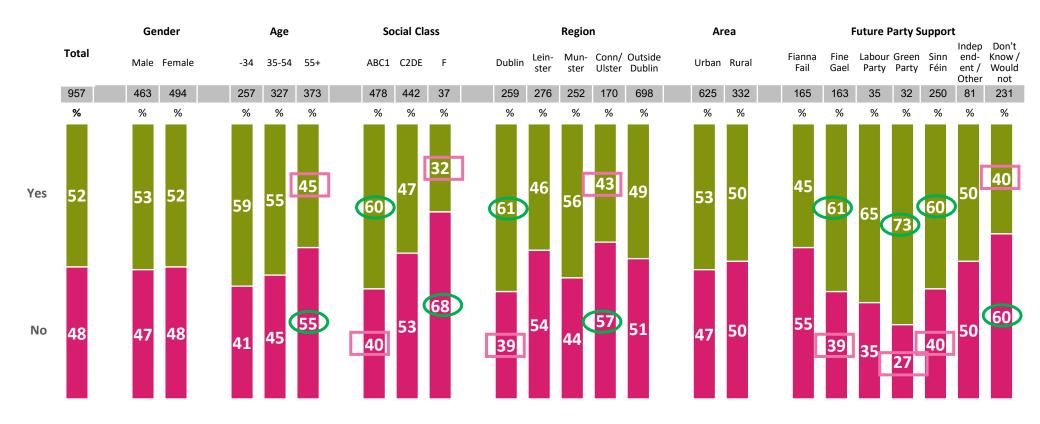

# About half the population are open to taking in a Ukrainian refugee, if they <u>had a spare bedroom</u>. This is significantly higher for middle classes, Dubliners and Sinn Féin/Fine Gael and Green Party supporters

Base: All Irish voters - 957

Significantly higher difference compared to total sample

Significantly lower difference compared to total sample

Would you take in a Ukrainian refugee if you had a spare bedroom in your home?