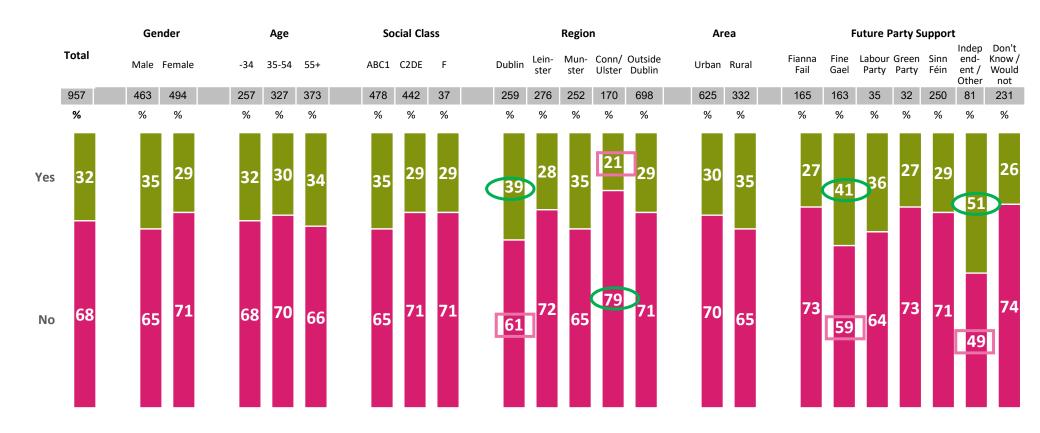

# Two thirds of voters are opposed to Ireland taking part in a joint European military defence organisation - Dubliners are more likely to be in favour compared to those outside Dublin. Fine Gael and Independent voters are also more likely to be in favour.

Base: All Irish voters - 957

Significantly higher difference compared to total sample

Significantly lower difference compared to total sample

Should Ireland take part in a joint European Union military defence organisation, or not?