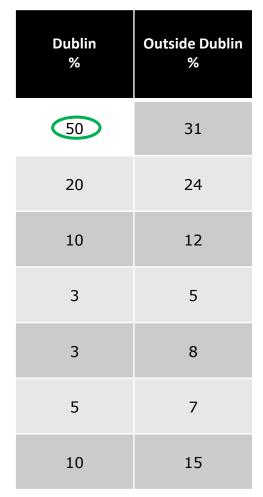

Significantly lower difference compared to total sample

Q.9b

What should a cap on Ukrainian refugees be? About one third believe it should be up to 20,000, with a further quarter not wishing it to exceed between 20,000-40,000. Dubliners desiring a cap are more focused on a 20,000 ceiling.

Base: All those agreeing there should be a cap on refugee numbers - 568

Significantly higher difference compared to total sample

Significantly lower difference compared to total sample

Q.9c What, in your opinion, should be the cap be on the number of refugees from the Ukraine?