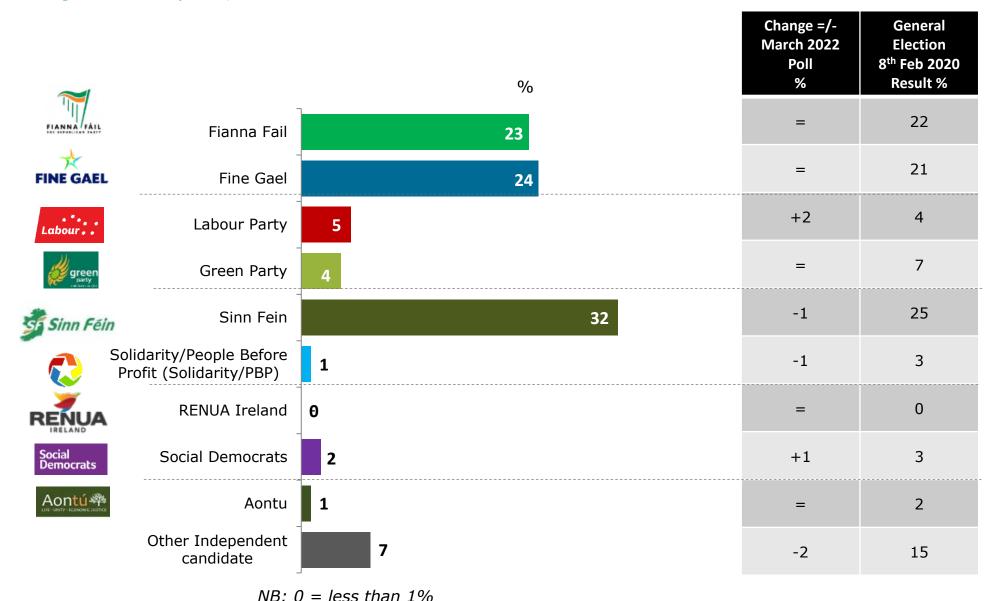

## Sunday Times/Behaviour & Attitudes Core Party Support Levels

|                                           |                   |                                                     |     |                  | 2018                                                 |     |                                                      |     |     |     |                                              |                                 |                                                     |                                                     | 2019             |                                                     |                                                      |                                                     |                                 |                                                     |                                                     |                                                  | 20                                                       | 20                                                           |                   |                                                     |                                                     |                                                     |                                                     | 2021                                                |                          |                                                     |                                                     |                                                     | 20                                                  | 22  |                                                     |
|-------------------------------------------|-------------------|-----------------------------------------------------|-----|------------------|------------------------------------------------------|-----|------------------------------------------------------|-----|-----|-----|----------------------------------------------|---------------------------------|-----------------------------------------------------|-----------------------------------------------------|------------------|-----------------------------------------------------|------------------------------------------------------|-----------------------------------------------------|---------------------------------|-----------------------------------------------------|-----------------------------------------------------|--------------------------------------------------|----------------------------------------------------------|--------------------------------------------------------------|-------------------|-----------------------------------------------------|-----------------------------------------------------|-----------------------------------------------------|-----------------------------------------------------|-----------------------------------------------------|--------------------------|-----------------------------------------------------|-----------------------------------------------------|-----------------------------------------------------|-----------------------------------------------------|-----|-----------------------------------------------------|
|                                           | 6 <sup>th</sup> – | Apr<br>f/w<br>5 <sup>th</sup> –<br>17 <sup>th</sup> |     | 12 <sup>th</sup> | July<br>f/w<br>5 <sup>th</sup> -<br>17 <sup>th</sup> |     | Oct<br>(f/w<br>5 <sup>th</sup> –<br>16 <sup>th</sup> | f/w | Dec | Jan | 31 <sup>st</sup><br>Jan-<br>12 <sup>th</sup> | Mar<br>28th<br>Feb<br>–<br>12th | Apr<br>f/w<br>4 <sup>th</sup> –<br>16 <sup>th</sup> | May<br>f/w<br>2 <sup>nd</sup> –<br>14 <sup>th</sup> | 31 <sup>st</sup> | Jul<br>f/w<br>4 <sup>th</sup> –<br>16 <sup>th</sup> | Sept<br>f/w<br>5 <sup>th</sup> –<br>17 <sup>th</sup> | Oct<br>f/w<br>3 <sup>rd</sup> –<br>15 <sup>th</sup> | Nov<br>f/w<br>1 <sup>st</sup> – | Dec<br>f/w<br>5 <sup>th</sup> –<br>17 <sup>th</sup> | Jan<br>f/w<br>2 <sup>nd</sup> –<br>14 <sup>th</sup> | f/w<br>17 <sup>th</sup><br>-<br>25 <sup>th</sup> | July<br>f/w<br>17 <sup>th</sup><br>-<br>28 <sup>th</sup> | Sept<br>f/w<br>3 <sup>rd</sup> –<br>15 <sup>th</sup><br>Sept | 1 <sup>st</sup> – | Dec<br>f/w<br>3 <sup>rd</sup> –<br>15 <sup>th</sup> | May<br>f/w<br>4 <sup>th</sup> –<br>18 <sup>th</sup> | f/w<br>27 <sup>th</sup><br>May<br>– 8 <sup>th</sup> | July<br>fw<br>1 <sup>st</sup> –<br>13 <sup>th</sup> | f/w<br>26 <sup>th</sup><br>Aug<br>– 8 <sup>th</sup> | 30 <sup>th</sup><br>Sept | f/w<br>28 <sup>th</sup><br>Oct<br>– 9 <sup>th</sup> | f/w<br>25 <sup>th</sup><br>Nov<br>– 8 <sup>th</sup> | Jan<br>f/w<br>6 <sup>th</sup> –<br>18 <sup>th</sup> | f/w<br>27 <sup>th</sup><br>Jan –<br>8 <sup>th</sup> | Mar | f/w<br>31 <sup>st</sup><br>Mar-<br>20 <sup>th</sup> |
| Fianna Fáil                               | 20%               | 17%                                                 | 16% | 16%              | 15%                                                  | 18% | 20%                                                  | 19% | 21% | 20% | 18%                                          | 17%                             | 22%                                                 | 21%                                                 | 22%              | 22%                                                 | 22%                                                  | 18%                                                 | 17%                             | 19%                                                 | 21%                                                 | 16%                                              | 15%                                                      | 12%                                                          | 14%               | 16%                                                 | 16%                                                 | 15%                                                 | 14%                                                 | 16%                                                 | 16%                      | 16%                                                 | 14%                                                 | 17%                                                 | 17%                                                 | 15% | 16%                                                 |
| Fine Gael                                 | 26%               | 24%                                                 | 22% | 23%              | 27%                                                  | 24% | 23%                                                  | 21% | 23% | 21% | 22%                                          | 24%                             | 22%                                                 | 21%                                                 | 17%              | 19%                                                 | 20%                                                  | 21%                                                 | 20%                             | 19%                                                 | 14%                                                 | 14%                                              | 22%                                                      | 25%                                                          | 24%               | 21%                                                 | 21%                                                 | 19%                                                 | 18%                                                 | 16%                                                 | 15%                      | 15%                                                 | 14%                                                 | 17%                                                 | 15%                                                 | 17% | 16%                                                 |
| Labour                                    | 5%                | 5%                                                  | 3%  | 3%               | 2%                                                   | 3%  | 4%                                                   | 4%  | 3%  | 2%  | 3%                                           | 3%                              | 4%                                                  | 4%                                                  | 3%               | 4%                                                  | 2%                                                   | 3%                                                  | 4%                              | 3%                                                  | 2%                                                  | 2%                                               | 2%                                                       | 1%                                                           | 3%                | 3%                                                  | 3%                                                  | 3%                                                  | 4%                                                  | 3%                                                  | 4%                       | 2%                                                  | 3%                                                  | 3%                                                  | 2%                                                  | 1%  | 3%                                                  |
| Sinn<br>Féin                              | 15%               | 17%                                                 | 19% | 19%              | 18%                                                  | 20% | 17%                                                  | 20% | 17% | 18% | 16%                                          | 17%                             | 16%                                                 | 17%                                                 | 10%              | 11%                                                 | 17%                                                  | 14%                                                 | 14%                             | 17%                                                 | 17%                                                 | 37%                                              | 29%                                                      | 29%                                                          | 27%               | 28%                                                 | 25%                                                 | 30%                                                 | 25%                                                 | 28%                                                 | 27%                      | 31%                                                 | 31%                                                 | 29%                                                 | 28%                                                 | 27% | 26%                                                 |
| Green<br>Party<br>Independen<br>t/ Others | 12%               | 10%                                                 | 11% | 12%              | 13%                                                  | 11% | 12%                                                  | 11% | 11% | 13% | 14%                                          | 14%                             | 13%                                                 | 15%                                                 | 25%              | 20%                                                 | 15%                                                  | 18%                                                 | 19%                             | 15%                                                 | 17%                                                 | 18%                                              | 13%                                                      | 10%                                                          | 11%               | 10%                                                 | 12%                                                 | 13%                                                 | 13%                                                 | 12%                                                 | 12%                      | 12%                                                 | 13%                                                 | 9%                                                  | 12%                                                 | 13% | 12%                                                 |
| Undecided                                 | 23%               | 27%                                                 | 29% | 28%              | 24%                                                  | 24% | 24%                                                  | 24% | 27% | 25% | 26%                                          | 25%                             | 24%                                                 | 22%                                                 | 23%              | 24%                                                 | 24%                                                  | 26%                                                 | 26%                             | 28%                                                 | 28%                                                 | 13%                                              | 19%                                                      | 22%                                                          | 22%               | 23%                                                 | 22%                                                 | 21%                                                 | 25%                                                 | 25%                                                 | 26%                      | 24%                                                 | 25%                                                 | 24%                                                 | 23%                                                 | 26% | 26%                                                 |

## Sunday Times/Behaviour & Attitudes Party Support Levels

(Excluding Undecideds - Unadjusted)

|                                   |                                                     |                                              |                                | :                            | 2018                                         |                                              |                                               |                                              |                                              |                                              |                                |                  |                                              |                                              | 2019                                        | 9                                            |                                              |                                              |                          |                                              |                                              |                       | 20                                        | 20                                           |                          |                                              |                                              |                                              |                                             | 202:                                         | 1                |                                              |                                              |                                                     | 20                                         | 22                                                  |                                                     |
|-----------------------------------|-----------------------------------------------------|----------------------------------------------|--------------------------------|------------------------------|----------------------------------------------|----------------------------------------------|-----------------------------------------------|----------------------------------------------|----------------------------------------------|----------------------------------------------|--------------------------------|------------------|----------------------------------------------|----------------------------------------------|---------------------------------------------|----------------------------------------------|----------------------------------------------|----------------------------------------------|--------------------------|----------------------------------------------|----------------------------------------------|-----------------------|-------------------------------------------|----------------------------------------------|--------------------------|----------------------------------------------|----------------------------------------------|----------------------------------------------|---------------------------------------------|----------------------------------------------|------------------|----------------------------------------------|----------------------------------------------|-----------------------------------------------------|--------------------------------------------|-----------------------------------------------------|-----------------------------------------------------|
|                                   | 13 <sup>th</sup><br>Mar                             |                                              | 15 <sup>th</sup><br>May<br>f/w | f/w                          |                                              |                                              |                                               |                                              |                                              |                                              | 12 <sup>th</sup><br>Feb<br>f/w | Mar              |                                              |                                              |                                             | 16 <sup>th</sup>                             |                                              |                                              |                          |                                              | 14 <sup>th</sup>                             |                       |                                           |                                              |                          |                                              |                                              |                                              |                                             |                                              |                  | 9 <sup>th</sup><br>Nov<br>f/w                |                                              | 18 <sup>th</sup><br>Jan                             | 8 <sup>th</sup><br>Feb<br>f/w              | 8 <sup>th</sup><br>Mar<br>f/w                       | 20 <sup>th</sup><br>April<br>f/w                    |
|                                   | f/w<br>6 <sup>th</sup> –<br>13 <sup>th</sup><br>Mar | f/w<br>5 <sup>th</sup> –<br>17 <sup>th</sup> | 3rd<br>-<br>15 <sup>th</sup>   | May<br>–<br>12 <sup>th</sup> | f/w<br>5 <sup>th</sup> -<br>17 <sup>th</sup> | f/w<br>6 <sup>th</sup> –<br>18 <sup>th</sup> | (f/w<br>5 <sup>th</sup> –<br>16 <sup>th</sup> | f/w<br>1 <sup>st</sup> –<br>13 <sup>th</sup> | f/w<br>6 <sup>th</sup> –<br>18 <sup>th</sup> | f/w<br>4 <sup>th</sup> –<br>15 <sup>th</sup> | 31 <sup>st</sup><br>Jan-       | Feb<br>–<br>12th | f/w<br>4 <sup>th</sup> –<br>16 <sup>th</sup> | f/w<br>2 <sup>nd</sup> –<br>14 <sup>th</sup> | 31 <sup>st</sup><br>May<br>11 <sup>th</sup> | f/w<br>4 <sup>th</sup> –<br>16 <sup>th</sup> | f/w<br>5 <sup>th</sup> –<br>17 <sup>th</sup> | f/w<br>3 <sup>rd</sup> –<br>15 <sup>th</sup> | f/w<br>1 <sup>st</sup> – | f/w<br>5 <sup>th</sup> –<br>17 <sup>th</sup> | f/w<br>2 <sup>nd</sup> –<br>14 <sup>th</sup> | 17 <sup>th</sup><br>– | 17 <sup>th</sup><br>-<br>28 <sup>th</sup> | f/w<br>3 <sup>rd</sup> –<br>15 <sup>th</sup> | f/w<br>1 <sup>st</sup> – | f/w<br>3 <sup>rd</sup> –<br>15 <sup>th</sup> | f/w<br>4 <sup>th</sup> –<br>18 <sup>th</sup> | 27 <sup>th</sup><br>May<br>– 8 <sup>th</sup> | fw<br>1 <sup>st</sup> –<br>13 <sup>th</sup> | 26 <sup>th</sup><br>Aug<br>– 8 <sup>th</sup> | Sep<br>–<br>12tł | 28 <sup>th</sup><br>Oct<br>– 9 <sup>th</sup> | 25 <sup>th</sup><br>Nov<br>– 8 <sup>th</sup> | f/w<br>6 <sup>th</sup> –<br>18 <sup>th</sup><br>Jan | 27 <sup>th</sup> Jan – 8 <sup>th</sup> Feb | 24 <sup>th</sup><br>Feb –<br>8 <sup>th</sup><br>Mar | 31 <sup>st</sup><br>Mar-<br>20 <sup>th</sup><br>Apr |
| Fianna<br>Fáil                    | 18<br>26%                                           | 18                                           | 18                             | 18                           | 18                                           | 18                                           | 18                                            | 18                                           | 18                                           | 19                                           | 19                             | 19               | 19                                           | 19                                           | 19                                          | 19                                           | 19                                           | 19                                           | 19                       | 19                                           | 20                                           | 20                    | 20                                        | 20                                           | 20                       | 20                                           | 21                                           | 21                                           | 21                                          | 21                                           | 21               | 21%                                          | 21<br>19%                                    | 2022                                                | 22 23%                                     | 22 20%                                              | 22 22%                                              |
| Fine Gael<br>Labour               |                                                     |                                              |                                |                              |                                              |                                              |                                               |                                              |                                              |                                              |                                |                  |                                              |                                              |                                             |                                              |                                              |                                              |                          |                                              |                                              |                       |                                           |                                              |                          |                                              |                                              |                                              |                                             |                                              |                  | 3%                                           |                                              |                                                     | 21%<br>3%                                  | 23%                                                 | 22%<br>5%                                           |
| Sinn Féin                         | 19%                                                 | 23%                                          | 26%                            | 26%                          | 24%                                          | 26%                                          | 23%                                           | 26%                                          | 23%                                          | 24%                                          | 22%                            | 22%              | 20%                                          | 21%                                          | 13%                                         | 15%                                          | 22%                                          | 20%                                          | 19%                      | 23%                                          | 24%                                          | 42%                   | 36%                                       | 38%                                          | 34%                      | 37%                                          | 32%                                          | 38%                                          | 34%                                         | 37%                                          | 36%              | 41%                                          | 41%                                          | 38%                                                 | 37%                                        | 37%                                                 | 35%                                                 |
| Green Party /Independ ent/ Others | 15%                                                 | 14%                                          | 16%                            | 16%                          | 17%                                          | 14%                                          | 15%                                           | 15%                                          | 14%                                          | 18%                                          | 20%                            | 19%              | 17%                                          | 19%                                          | 33%                                         | 25%                                          | 19%                                          | 23%                                          | 25%                      | 20%                                          | 23%                                          | 21%                   | 16%                                       | 13%                                          | 14%                      | 13%                                          | 16%                                          | 16%                                          | 18%                                         | 16%                                          | 17%              | 16%                                          | 17%                                          | 12%                                                 | 16%                                        | 18%                                                 | 16%                                                 |

## Party Support Levels (Excluding Undecided - Adjusted)

|                                                |                   |                   |                  |                         | 2018              |                         |                  |                                    |                  |                   |                          |                         |     |                  | 2019 | )                |                   |                  |                  |                  |                   |                  | 20               | 20               |                   |                  |                  |                 |                  | 2021            |                         |             |                  |                  | 20                       | 22              |                  |
|------------------------------------------------|-------------------|-------------------|------------------|-------------------------|-------------------|-------------------------|------------------|------------------------------------|------------------|-------------------|--------------------------|-------------------------|-----|------------------|------|------------------|-------------------|------------------|------------------|------------------|-------------------|------------------|------------------|------------------|-------------------|------------------|------------------|-----------------|------------------|-----------------|-------------------------|-------------|------------------|------------------|--------------------------|-----------------|------------------|
|                                                |                   |                   | 15 <sup>th</sup> | 12 <sup>th</sup><br>Jun |                   |                         |                  |                                    |                  |                   | 12 <sup>th</sup>         | 12 <sup>th</sup><br>Mar |     |                  | 11th |                  |                   |                  |                  |                  |                   | 25 <sup>th</sup> |                  |                  |                   |                  |                  | 8 <sup>th</sup> |                  | 8 <sup>th</sup> | 12 <sup>th</sup><br>Oct | <b>9</b> th | 8 <sup>th</sup>  | 18 <sup>th</sup> | 8 <sup>th</sup>          | 8 <sup>th</sup> | 20 <sup>th</sup> |
|                                                | 13 <sup>th</sup>  | 17 <sup>th</sup>  | May              | J 5 5                   | 17 <sup>th</sup>  | 18 <sup>th</sup>        | 16 <sup>th</sup> | 13 <sup>th</sup>                   | 18 <sup>th</sup> | 15 <sup>th</sup>  | Feb                      |                         |     | 14 <sup>th</sup> | 11   | 16 <sup>th</sup> | 17 <sup>th</sup>  | 15 <sup>th</sup> |                  | 17 <sup>th</sup> | 14 <sup>th</sup>  |                  | 28 <sup>th</sup> | 15 <sup>th</sup> | 13 <sup>th</sup>  | 15 <sup>th</sup> | 18 <sup>th</sup> | _               | 13 <sup>th</sup> |                 |                         |             | Dec              |                  | Feb                      |                 |                  |
|                                                | Mar               | 1 1               | 1 1              | 31 <sup>st</sup>        | July              | Sept                    | Oct              | Nov                                | Dec              | Jan               | f/w                      | 28th                    | Apr | May              | f/w  | Jul              | Sept              |                  | 12 <sup>th</sup> | Dec              | Jan               | f/w              | July             | Sept             | Oct               | Dec              | May              | f/w             | July             | f/w             | 30 <sup>th</sup>        | f/w         | f/w              | f/w              |                          | f/w             | f/w              |
|                                                | f/w               | 1 . /             |                  | May                     | f/w               | 1 1                     | (f/w             | .,                                 |                  |                   | 31 <sup>st</sup>         |                         |     |                  |      |                  |                   |                  | Nov              |                  |                   |                  |                  |                  |                   |                  |                  |                 |                  |                 | Sept                    |             | 25 <sup>th</sup> | 6 <sup>th</sup>  | 27 <sup>th</sup>         |                 | 31 <sup>st</sup> |
|                                                | 6 <sup>th</sup> - | 5 <sup>th</sup> – |                  | 12th                    | 5 <sup>th</sup> - | 6''' – 18 <sup>th</sup> |                  | 1 <sup>st</sup> – 13 <sup>th</sup> |                  | 4 <sup>th</sup> – | Jan-<br>12 <sup>th</sup> |                         |     |                  |      |                  | 5 <sup>th</sup> – |                  |                  | _                | 2 <sup>nd</sup> – |                  |                  |                  | 1 <sup>st</sup> – |                  |                  |                 |                  |                 |                         | Oct         | Nov              | _<br>12th        | Jan<br>– 8 <sup>th</sup> | Feb             |                  |
|                                                |                   | Apr               |                  |                         |                   | Sept                    | -0               | Nov                                |                  |                   | Feb                      |                         |     |                  |      |                  | Sept              |                  |                  | Dec              |                   | Feb              |                  |                  |                   |                  |                  |                 | July             |                 |                         |             | Dec              |                  | Feb                      |                 |                  |
|                                                | 18                | 18                | 18               | 18                      | 18                | 18                      | 18               | 18                                 | 18               | 19                | 19                       | 19                      | 19  | 19               | 19   | 19               | 19                |                  | Nov              | 19               | 20                | 20               | 20               | 20               | 20                | 20               | 21               | 21              | 21               | 21              | 21                      | 21          | 21               | 2022             | 22                       | 22              | 22               |
| Fianna<br>Fáil                                 | 27%               | 25%               | 23%              | 24%                     | 21%               | 25%                     | 27%              | 27%                                | 29%              | 26%               | 26%                      | 25%                     | 29% | 28%              | 28%  | 30%              | 29%               | 28%              | 25%              | 27%              | 32%               | 18%              | 20%              | 19%              | 19%               | 22%              | 22%              | 20%             | 20%              | 21%             | 23%                     | 20%         | 23%              | 24%              | 25%                      | 23%             | 23%              |
| Fine<br>Gael                                   | 32%               | 33%               | 30%              | 31%                     | 34%               | 32%                     | 31%              | 30%                                | 31%              | 30%               | 30%                      | 31%                     | 28% | 28%              | 23%  | 26%              | 26%               | 29%              | 27%              | 27%              | 20%               | 16%              | 29%              | 30%              | 31%               | 27%              | 28%              | 24%             | 25%              | 23%             | 21%                     | 21%         | 20%              | 22%              | 20%                      | 24%             | 24%              |
| Labour                                         | 6%                | 6%                | 4%               | 4%                      | 3%                | 5%                      | 6%               | 6%                                 | 5%               | 4%                | 5%                       | 5%                      | 4%  | 4%               | 5%   | 5%               | 3%                | 5%               | 6%               | 6%               | 4%                | 3%               | 3%               | 3%               | 4%                | 5%               | 4%               | 3%              | 5%               | 5%              | 5%                      | 3%          | 5%               | 4%               | 4%                       | 3%              | 5%               |
| Sinn<br>Féin                                   | 19%               | 21%               | 24%              | 24%                     | 22%               | 20%                     | 19%              | 23%                                | 17%              | 20%               | 18%                      | 19%                     | 21% | 19%              | 12%  | 14%              | 20%               | 16%              | 17%              | 20%              | 19%               | 42%              | 30%              | 32%              | 30%               | 32%              | 30%              | 34%             | 30%              | 33%             | 31%                     | 37%         | 34%              | 34%              | 34%                      | 33%             | 32%              |
| Green<br>Party/<br>Indepe<br>ndents/<br>Others | 16%               | 15%               | 18%              | 17%                     | 19%               | 17%                     | 17%              | 15%                                | 18%              | 20%               | 21%                      | 20%                     | 18% | 20%              | 32%  | 24%              | 21%               | 22%              | 25%              | 20%              | 25%               | 21%              | 18%              | 17%              | 16%               | 14%              | 17%              | 19%             | 20%              | 18%             | 19%                     | 19%         | 18%              | 16%              | 17%                      | 17%             | 16%              |