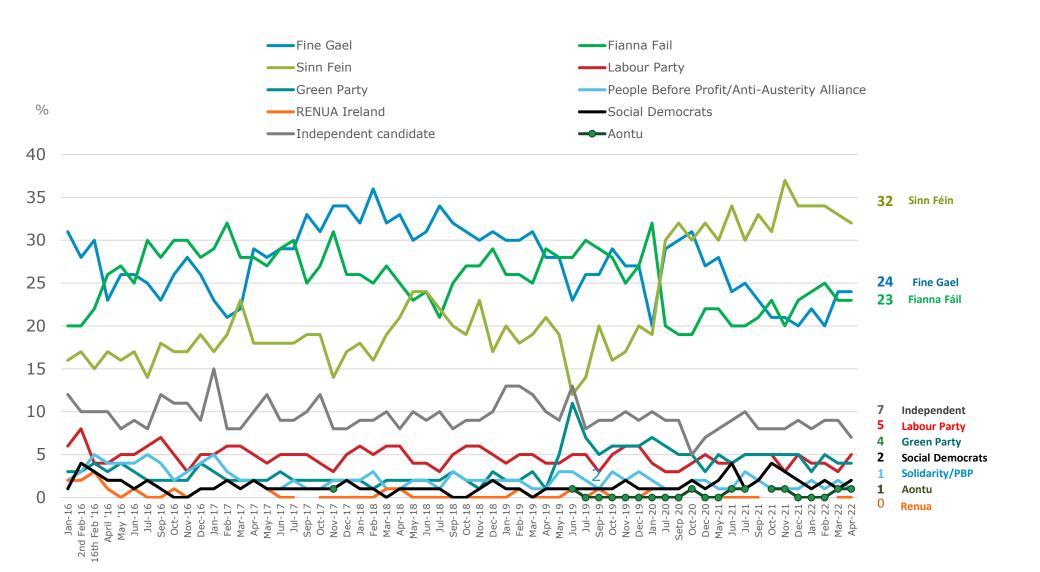

## Sunday Times/Behaviour & Attitudes Core Party Support Levels

|                                           |                   |                                                     |     |                  | 2018                                                 |     |                                                      |     |     |     |                                              |                                 |                                                     |                                                     | 2019             |                                                     |                                                      |                                                     |                                 |                                                     |                                                     |                                                  | 20                                                       | 20                                                           |                   |                                                     |                                                     |                                                     |                                                     | 2021                                                |                          |                                                     |                                                     |                                                     | 20                                                  | 22  |                                                     |
|-------------------------------------------|-------------------|-----------------------------------------------------|-----|------------------|------------------------------------------------------|-----|------------------------------------------------------|-----|-----|-----|----------------------------------------------|---------------------------------|-----------------------------------------------------|-----------------------------------------------------|------------------|-----------------------------------------------------|------------------------------------------------------|-----------------------------------------------------|---------------------------------|-----------------------------------------------------|-----------------------------------------------------|--------------------------------------------------|----------------------------------------------------------|--------------------------------------------------------------|-------------------|-----------------------------------------------------|-----------------------------------------------------|-----------------------------------------------------|-----------------------------------------------------|-----------------------------------------------------|--------------------------|-----------------------------------------------------|-----------------------------------------------------|-----------------------------------------------------|-----------------------------------------------------|-----|-----------------------------------------------------|
|                                           | 6 <sup>th</sup> – | Apr<br>f/w<br>5 <sup>th</sup> –<br>17 <sup>th</sup> |     | 12 <sup>th</sup> | July<br>f/w<br>5 <sup>th</sup> -<br>17 <sup>th</sup> |     | Oct<br>(f/w<br>5 <sup>th</sup> –<br>16 <sup>th</sup> | f/w | Dec | Jan | 31 <sup>st</sup><br>Jan-<br>12 <sup>th</sup> | Mar<br>28th<br>Feb<br>–<br>12th | Apr<br>f/w<br>4 <sup>th</sup> –<br>16 <sup>th</sup> | May<br>f/w<br>2 <sup>nd</sup> –<br>14 <sup>th</sup> | 31 <sup>st</sup> | Jul<br>f/w<br>4 <sup>th</sup> –<br>16 <sup>th</sup> | Sept<br>f/w<br>5 <sup>th</sup> –<br>17 <sup>th</sup> | Oct<br>f/w<br>3 <sup>rd</sup> –<br>15 <sup>th</sup> | Nov<br>f/w<br>1 <sup>st</sup> – | Dec<br>f/w<br>5 <sup>th</sup> –<br>17 <sup>th</sup> | Jan<br>f/w<br>2 <sup>nd</sup> –<br>14 <sup>th</sup> | f/w<br>17 <sup>th</sup><br>-<br>25 <sup>th</sup> | July<br>f/w<br>17 <sup>th</sup><br>-<br>28 <sup>th</sup> | Sept<br>f/w<br>3 <sup>rd</sup> –<br>15 <sup>th</sup><br>Sept | 1 <sup>st</sup> – | Dec<br>f/w<br>3 <sup>rd</sup> –<br>15 <sup>th</sup> | May<br>f/w<br>4 <sup>th</sup> –<br>18 <sup>th</sup> | f/w<br>27 <sup>th</sup><br>May<br>– 8 <sup>th</sup> | July<br>fw<br>1 <sup>st</sup> –<br>13 <sup>th</sup> | f/w<br>26 <sup>th</sup><br>Aug<br>– 8 <sup>th</sup> | 30 <sup>th</sup><br>Sept | f/w<br>28 <sup>th</sup><br>Oct<br>– 9 <sup>th</sup> | f/w<br>25 <sup>th</sup><br>Nov<br>– 8 <sup>th</sup> | Jan<br>f/w<br>6 <sup>th</sup> –<br>18 <sup>th</sup> | f/w<br>27 <sup>th</sup><br>Jan –<br>8 <sup>th</sup> | Mar | f/w<br>31 <sup>st</sup><br>Mar-<br>20 <sup>th</sup> |
| Fianna Fáil                               | 20%               | 17%                                                 | 16% | 16%              | 15%                                                  | 18% | 20%                                                  | 19% | 21% | 20% | 18%                                          | 17%                             | 22%                                                 | 21%                                                 | 22%              | 22%                                                 | 22%                                                  | 18%                                                 | 17%                             | 19%                                                 | 21%                                                 | 16%                                              | 15%                                                      | 12%                                                          | 14%               | 16%                                                 | 16%                                                 | 15%                                                 | 14%                                                 | 16%                                                 | 16%                      | 16%                                                 | 14%                                                 | 17%                                                 | 17%                                                 | 15% | 16%                                                 |
| Fine Gael                                 | 26%               | 24%                                                 | 22% | 23%              | 27%                                                  | 24% | 23%                                                  | 21% | 23% | 21% | 22%                                          | 24%                             | 22%                                                 | 21%                                                 | 17%              | 19%                                                 | 20%                                                  | 21%                                                 | 20%                             | 19%                                                 | 14%                                                 | 14%                                              | 22%                                                      | 25%                                                          | 24%               | 21%                                                 | 21%                                                 | 19%                                                 | 18%                                                 | 16%                                                 | 15%                      | 15%                                                 | 14%                                                 | 17%                                                 | 15%                                                 | 17% | 16%                                                 |
| Labour                                    | 5%                | 5%                                                  | 3%  | 3%               | 2%                                                   | 3%  | 4%                                                   | 4%  | 3%  | 2%  | 3%                                           | 3%                              | 4%                                                  | 4%                                                  | 3%               | 4%                                                  | 2%                                                   | 3%                                                  | 4%                              | 3%                                                  | 2%                                                  | 2%                                               | 2%                                                       | 1%                                                           | 3%                | 3%                                                  | 3%                                                  | 3%                                                  | 4%                                                  | 3%                                                  | 4%                       | 2%                                                  | 3%                                                  | 3%                                                  | 2%                                                  | 1%  | 3%                                                  |
| Sinn<br>Féin                              | 15%               | 17%                                                 | 19% | 19%              | 18%                                                  | 20% | 17%                                                  | 20% | 17% | 18% | 16%                                          | 17%                             | 16%                                                 | 17%                                                 | 10%              | 11%                                                 | 17%                                                  | 14%                                                 | 14%                             | 17%                                                 | 17%                                                 | 37%                                              | 29%                                                      | 29%                                                          | 27%               | 28%                                                 | 25%                                                 | 30%                                                 | 25%                                                 | 28%                                                 | 27%                      | 31%                                                 | 31%                                                 | 29%                                                 | 28%                                                 | 27% | 26%                                                 |
| Green<br>Party<br>Independen<br>t/ Others | 12%               | 10%                                                 | 11% | 12%              | 13%                                                  | 11% | 12%                                                  | 11% | 11% | 13% | 14%                                          | 14%                             | 13%                                                 | 15%                                                 | 25%              | 20%                                                 | 15%                                                  | 18%                                                 | 19%                             | 15%                                                 | 17%                                                 | 18%                                              | 13%                                                      | 10%                                                          | 11%               | 10%                                                 | 12%                                                 | 13%                                                 | 13%                                                 | 12%                                                 | 12%                      | 12%                                                 | 13%                                                 | 9%                                                  | 12%                                                 | 13% | 12%                                                 |
| Undecided                                 | 23%               | 27%                                                 | 29% | 28%              | 24%                                                  | 24% | 24%                                                  | 24% | 27% | 25% | 26%                                          | 25%                             | 24%                                                 | 22%                                                 | 23%              | 24%                                                 | 24%                                                  | 26%                                                 | 26%                             | 28%                                                 | 28%                                                 | 13%                                              | 19%                                                      | 22%                                                          | 22%               | 23%                                                 | 22%                                                 | 21%                                                 | 25%                                                 | 25%                                                 | 26%                      | 24%                                                 | 25%                                                 | 24%                                                 | 23%                                                 | 26% | 26%                                                 |

## Sunday Times/Behaviour & Attitudes Party Support Levels

(Excluding Undecideds - Unadjusted)

|                                   |                                                     |                                              |                                | :                            | 2018                                         |                                              |                                               |                                              |                                              |                                              |                                |                  |                                              |                                              | 2019                                        | 9                                            |                                              |                                              |                          |                                              |                                              |                       | 20                                        | 20                                           |                          |                                              |                                              |                                              |                                             | 202:                                         | 1                |                                              |                                              |                                                     | 20                                         | 22                                                  |                                                     |
|-----------------------------------|-----------------------------------------------------|----------------------------------------------|--------------------------------|------------------------------|----------------------------------------------|----------------------------------------------|-----------------------------------------------|----------------------------------------------|----------------------------------------------|----------------------------------------------|--------------------------------|------------------|----------------------------------------------|----------------------------------------------|---------------------------------------------|----------------------------------------------|----------------------------------------------|----------------------------------------------|--------------------------|----------------------------------------------|----------------------------------------------|-----------------------|-------------------------------------------|----------------------------------------------|--------------------------|----------------------------------------------|----------------------------------------------|----------------------------------------------|---------------------------------------------|----------------------------------------------|------------------|----------------------------------------------|----------------------------------------------|-----------------------------------------------------|--------------------------------------------|-----------------------------------------------------|-----------------------------------------------------|
|                                   | 13 <sup>th</sup><br>Mar                             |                                              | 15 <sup>th</sup><br>May<br>f/w | f/w                          |                                              |                                              |                                               |                                              |                                              |                                              | 12 <sup>th</sup><br>Feb<br>f/w | Mar              |                                              |                                              |                                             | 16 <sup>th</sup>                             |                                              |                                              |                          |                                              | 14 <sup>th</sup>                             |                       |                                           |                                              |                          |                                              |                                              |                                              |                                             |                                              |                  | 9 <sup>th</sup><br>Nov<br>f/w                |                                              | 18 <sup>th</sup><br>Jan                             | 8 <sup>th</sup><br>Feb<br>f/w              | 8 <sup>th</sup><br>Mar<br>f/w                       | 20 <sup>th</sup><br>April<br>f/w                    |
|                                   | f/w<br>6 <sup>th</sup> –<br>13 <sup>th</sup><br>Mar | f/w<br>5 <sup>th</sup> –<br>17 <sup>th</sup> | 3rd<br>-<br>15 <sup>th</sup>   | May<br>–<br>12 <sup>th</sup> | f/w<br>5 <sup>th</sup> -<br>17 <sup>th</sup> | f/w<br>6 <sup>th</sup> –<br>18 <sup>th</sup> | (f/w<br>5 <sup>th</sup> –<br>16 <sup>th</sup> | f/w<br>1 <sup>st</sup> –<br>13 <sup>th</sup> | f/w<br>6 <sup>th</sup> –<br>18 <sup>th</sup> | f/w<br>4 <sup>th</sup> –<br>15 <sup>th</sup> | 31 <sup>st</sup><br>Jan-       | Feb<br>–<br>12th | f/w<br>4 <sup>th</sup> –<br>16 <sup>th</sup> | f/w<br>2 <sup>nd</sup> –<br>14 <sup>th</sup> | 31 <sup>st</sup><br>May<br>11 <sup>th</sup> | f/w<br>4 <sup>th</sup> –<br>16 <sup>th</sup> | f/w<br>5 <sup>th</sup> –<br>17 <sup>th</sup> | f/w<br>3 <sup>rd</sup> –<br>15 <sup>th</sup> | f/w<br>1 <sup>st</sup> – | f/w<br>5 <sup>th</sup> –<br>17 <sup>th</sup> | f/w<br>2 <sup>nd</sup> –<br>14 <sup>th</sup> | 17 <sup>th</sup><br>– | 17 <sup>th</sup><br>-<br>28 <sup>th</sup> | f/w<br>3 <sup>rd</sup> –<br>15 <sup>th</sup> | f/w<br>1 <sup>st</sup> – | f/w<br>3 <sup>rd</sup> –<br>15 <sup>th</sup> | f/w<br>4 <sup>th</sup> –<br>18 <sup>th</sup> | 27 <sup>th</sup><br>May<br>– 8 <sup>th</sup> | fw<br>1 <sup>st</sup> –<br>13 <sup>th</sup> | 26 <sup>th</sup><br>Aug<br>– 8 <sup>th</sup> | Sep<br>–<br>12tł | 28 <sup>th</sup><br>Oct<br>– 9 <sup>th</sup> | 25 <sup>th</sup><br>Nov<br>– 8 <sup>th</sup> | f/w<br>6 <sup>th</sup> –<br>18 <sup>th</sup><br>Jan | 27 <sup>th</sup> Jan – 8 <sup>th</sup> Feb | 24 <sup>th</sup><br>Feb –<br>8 <sup>th</sup><br>Mar | 31 <sup>st</sup><br>Mar-<br>20 <sup>th</sup><br>Apr |
| Fianna<br>Fáil                    | 18<br>26%                                           | 18                                           | 18                             | 18                           | 18                                           | 18                                           | 18                                            | 18                                           | 18                                           | 19                                           | 19                             | 19               | 19                                           | 19                                           | 19                                          | 19                                           | 19                                           | 19                                           | 19                       | 19                                           | 20                                           | 20                    | 20                                        | 20                                           | 20                       | 20                                           | 21                                           | 21                                           | 21                                          | 21                                           | 21               | 21%                                          | 21<br>19%                                    | 2022                                                | 22 23%                                     | 22 20%                                              | 22 22%                                              |
| Fine Gael<br>Labour               |                                                     |                                              |                                |                              |                                              |                                              |                                               |                                              |                                              |                                              |                                |                  |                                              |                                              |                                             |                                              |                                              |                                              |                          |                                              |                                              |                       |                                           |                                              |                          |                                              |                                              |                                              |                                             |                                              |                  | 3%                                           |                                              |                                                     | 21%<br>3%                                  | 23%                                                 | 22%<br>5%                                           |
| Sinn Féin                         | 19%                                                 | 23%                                          | 26%                            | 26%                          | 24%                                          | 26%                                          | 23%                                           | 26%                                          | 23%                                          | 24%                                          | 22%                            | 22%              | 20%                                          | 21%                                          | 13%                                         | 15%                                          | 22%                                          | 20%                                          | 19%                      | 23%                                          | 24%                                          | 42%                   | 36%                                       | 38%                                          | 34%                      | 37%                                          | 32%                                          | 38%                                          | 34%                                         | 37%                                          | 36%              | 41%                                          | 41%                                          | 38%                                                 | 37%                                        | 37%                                                 | 35%                                                 |
| Green Party /Independ ent/ Others | 15%                                                 | 14%                                          | 16%                            | 16%                          | 17%                                          | 14%                                          | 15%                                           | 15%                                          | 14%                                          | 18%                                          | 20%                            | 19%              | 17%                                          | 19%                                          | 33%                                         | 25%                                          | 19%                                          | 23%                                          | 25%                      | 20%                                          | 23%                                          | 21%                   | 16%                                       | 13%                                          | 14%                      | 13%                                          | 16%                                          | 16%                                          | 18%                                         | 16%                                          | 17%              | 16%                                          | 17%                                          | 12%                                                 | 16%                                        | 18%                                                 | 16%                                                 |

## Party Support Levels (Excluding Undecided - Adjusted)

|                                                |                   |                   |                  |                         | 2018              |                         |                  |                                    |                  |                   |                          |                         |     |                  | 2019 | )                |                   |                  |                  |                  |                   |                  | 20               | 20               |                   |                  |                  |                 |                  | 2021            |                         |             |                  |                  | 20                       | 22              |                  |
|------------------------------------------------|-------------------|-------------------|------------------|-------------------------|-------------------|-------------------------|------------------|------------------------------------|------------------|-------------------|--------------------------|-------------------------|-----|------------------|------|------------------|-------------------|------------------|------------------|------------------|-------------------|------------------|------------------|------------------|-------------------|------------------|------------------|-----------------|------------------|-----------------|-------------------------|-------------|------------------|------------------|--------------------------|-----------------|------------------|
|                                                |                   |                   | 15 <sup>th</sup> | 12 <sup>th</sup><br>Jun |                   |                         |                  |                                    |                  |                   | 12 <sup>th</sup>         | 12 <sup>th</sup><br>Mar |     |                  | 11th |                  |                   |                  |                  |                  |                   | 25 <sup>th</sup> |                  |                  |                   |                  |                  | 8 <sup>th</sup> |                  | 8 <sup>th</sup> | 12 <sup>th</sup><br>Oct | <b>9</b> th | 8 <sup>th</sup>  | 18 <sup>th</sup> | 8 <sup>th</sup>          | 8 <sup>th</sup> | 20 <sup>th</sup> |
|                                                | 13 <sup>th</sup>  | 17 <sup>th</sup>  | May              | J 5 5                   | 17 <sup>th</sup>  | 18 <sup>th</sup>        | 16 <sup>th</sup> | 13 <sup>th</sup>                   | 18 <sup>th</sup> | 15 <sup>th</sup>  | Feb                      |                         |     | 14 <sup>th</sup> | 11   | 16 <sup>th</sup> | 17 <sup>th</sup>  | 15 <sup>th</sup> |                  | 17 <sup>th</sup> | 14 <sup>th</sup>  |                  | 28 <sup>th</sup> | 15 <sup>th</sup> | 13 <sup>th</sup>  | 15 <sup>th</sup> | 18 <sup>th</sup> | _               | 13 <sup>th</sup> |                 |                         |             | Dec              |                  | Feb                      |                 |                  |
|                                                | Mar               | 1 1               | 1 1              | 31 <sup>st</sup>        | July              | Sept                    | Oct              | Nov                                | Dec              | Jan               | f/w                      | 28th                    | Apr | May              | f/w  | Jul              | Sept              |                  | 12 <sup>th</sup> | Dec              | Jan               | f/w              | July             | Sept             | Oct               | Dec              | May              | f/w             | July             | f/w             | 30 <sup>th</sup>        | f/w         | f/w              | f/w              |                          | f/w             | f/w              |
|                                                | f/w               | 1 . /             |                  | May                     | f/w               | 1 1                     | (f/w             | .,                                 |                  |                   | 31 <sup>st</sup>         |                         |     |                  |      |                  |                   |                  | Nov              |                  |                   |                  |                  |                  |                   |                  |                  |                 |                  |                 | Sept                    |             | 25 <sup>th</sup> | 6 <sup>th</sup>  | 27 <sup>th</sup>         |                 | 31 <sup>st</sup> |
|                                                | 6 <sup>th</sup> - | 5 <sup>th</sup> – |                  | 12th                    | 5 <sup>th</sup> - | 6''' – 18 <sup>th</sup> |                  | 1 <sup>st</sup> – 13 <sup>th</sup> |                  | 4 <sup>th</sup> – | Jan-<br>12 <sup>th</sup> |                         |     |                  |      |                  | 5 <sup>th</sup> – |                  |                  | _                | 2 <sup>nd</sup> – |                  |                  |                  | 1 <sup>st</sup> – |                  |                  |                 |                  |                 |                         | Oct         | Nov              | _<br>12th        | Jan<br>– 8 <sup>th</sup> | Feb             |                  |
|                                                |                   | Apr               |                  |                         |                   | Sept                    | -0               | Nov                                |                  |                   | Feb                      |                         |     |                  |      |                  | Sept              |                  |                  | Dec              |                   | Feb              |                  |                  |                   |                  |                  |                 | July             |                 |                         |             | Dec              |                  | Feb                      |                 |                  |
|                                                | 18                | 18                | 18               | 18                      | 18                | 18                      | 18               | 18                                 | 18               | 19                | 19                       | 19                      | 19  | 19               | 19   | 19               | 19                |                  | Nov              | 19               | 20                | 20               | 20               | 20               | 20                | 20               | 21               | 21              | 21               | 21              | 21                      | 21          | 21               | 2022             | 22                       | 22              | 22               |
| Fianna<br>Fáil                                 | 27%               | 25%               | 23%              | 24%                     | 21%               | 25%                     | 27%              | 27%                                | 29%              | 26%               | 26%                      | 25%                     | 29% | 28%              | 28%  | 30%              | 29%               | 28%              | 25%              | 27%              | 32%               | 18%              | 20%              | 19%              | 19%               | 22%              | 22%              | 20%             | 20%              | 21%             | 23%                     | 20%         | 23%              | 24%              | 25%                      | 23%             | 23%              |
| Fine<br>Gael                                   | 32%               | 33%               | 30%              | 31%                     | 34%               | 32%                     | 31%              | 30%                                | 31%              | 30%               | 30%                      | 31%                     | 28% | 28%              | 23%  | 26%              | 26%               | 29%              | 27%              | 27%              | 20%               | 16%              | 29%              | 30%              | 31%               | 27%              | 28%              | 24%             | 25%              | 23%             | 21%                     | 21%         | 20%              | 22%              | 20%                      | 24%             | 24%              |
| Labour                                         | 6%                | 6%                | 4%               | 4%                      | 3%                | 5%                      | 6%               | 6%                                 | 5%               | 4%                | 5%                       | 5%                      | 4%  | 4%               | 5%   | 5%               | 3%                | 5%               | 6%               | 6%               | 4%                | 3%               | 3%               | 3%               | 4%                | 5%               | 4%               | 3%              | 5%               | 5%              | 5%                      | 3%          | 5%               | 4%               | 4%                       | 3%              | 5%               |
| Sinn<br>Féin                                   | 19%               | 21%               | 24%              | 24%                     | 22%               | 20%                     | 19%              | 23%                                | 17%              | 20%               | 18%                      | 19%                     | 21% | 19%              | 12%  | 14%              | 20%               | 16%              | 17%              | 20%              | 19%               | 42%              | 30%              | 32%              | 30%               | 32%              | 30%              | 34%             | 30%              | 33%             | 31%                     | 37%         | 34%              | 34%              | 34%                      | 33%             | 32%              |
| Green<br>Party/<br>Indepe<br>ndents/<br>Others | 16%               | 15%               | 18%              | 17%                     | 19%               | 17%                     | 17%              | 15%                                | 18%              | 20%               | 21%                      | 20%                     | 18% | 20%              | 32%  | 24%              | 21%               | 22%              | 25%              | 20%              | 25%               | 21%              | 18%              | 17%              | 16%               | 14%              | 17%              | 19%             | 20%              | 18%             | 19%                     | 19%         | 18%              | 16%              | 17%                      | 17%             | 16%              |

## Party Support Levels - Detailed Breakdown Trend

(Excluding Undecided - Adjusted)