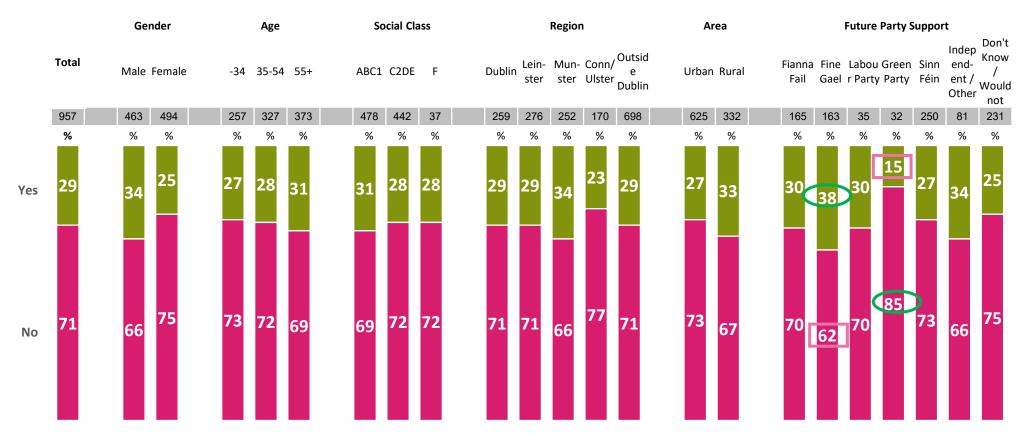

# Two thirds of voters are opposed to Ireland taking part in a joint European military defence organisation - Dubliners are more likely to be in favour compared to those outside Dublin. Fine Gael and Independent voters are also more likely to be in favour.

Base: All Irish voters - 957

Significantly higher difference compared to total sample

Significantly lower difference compared to total sample

Should Ireland take part in a joint European Union military defence organisation, or not?