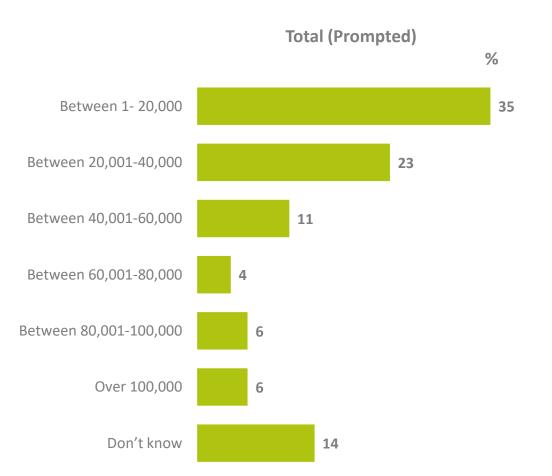

Significantly lower difference compared to total sample

Q.9b

What should a cap on Ukrainian refugees be? About one third believe it should be up to 20,000, with a further quarter not wishing it to exceed between 20,000-40,000. Dubliners desiring a cap are more focused on a 20,000 ceiling.

Base: All those agreeing there should be a cap on refugee numbers - 568

Significantly higher difference compared to total sample

Significantly lower difference compared to total sample

Q.9c What, in your opinion, should be the cap be on the number of refugees from the Ukraine?