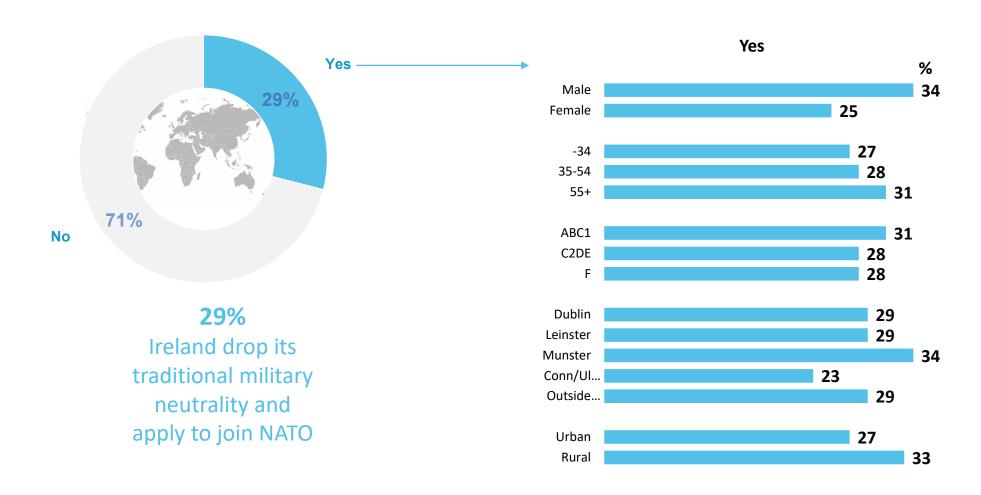

er of refugees from the Ukraine?



# Two thirds of voters are opposed to Ireland taking part in a joint European military defence organisation - Dubliners are more likely to be in favour compared to those outside Dublin. Fine Gael and Independent voters are also more likely to be in favour.

Base: All Irish voters - 957





Significantly higher difference compared to total sample



Significantly lower difference compared to total sample



Should Ireland take part in a joint European Union military defence organisation, or not?

# Seven in Ten voters are opposed to Ireland dropping its traditional military neutrality and applying to join NATO, with Green Party voters most opposed, and the Fine Gael supporters more in favour compared to other supporters.



Base: All Irish voters - 957



## BIA

# Seven in Ten voters are opposed to Ireland dropping its traditional military neutrality and applying to join NATO, with Green Party voters most opposed, and the Fine Gael supporters more in favour compared to other supporters

Base: All Irish voters - 957





Significantly higher difference compared to total sample



Significantly lower difference compared to total sample



Q.9e Should Ireland drop its traditional military neutrality and apply to join NATO, or not?





## **Background**

- The war in Ukraine dominated the headlines throughout this polling period. President Zelenskyy continued his powerful daily PR approach to the war addressing the UN, the Grammys and the Oireachtas, amongst other institutions and countries.
- Over the last few weeks we learnt the names of