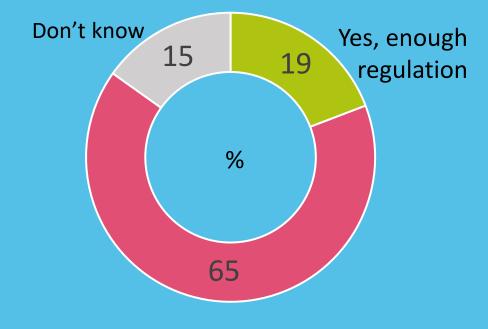

## Opinion on Regulation & Oversight of Charities

Base: All Irish voters - 909

No, not enough regulation/oversight

Q.9b Do you think there is currently enough regulation and oversight of Irish charities?

Q.9a Do you contribute to an Irish charity regularly? By regularly, we mean once a year or more often?

Q.9b Do you think there is currently enough regulation and oversight of Irish charities?

(?) Q.9c Do you give more, less, or roughly the same amount to Irish Charities nowadays compared to a year or two ago?