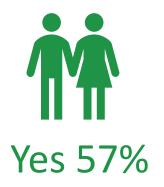

# Irish Charity Contribution & Regulation x Demographics

Base: All Irish voters - 909

| Base : All Irish Voters                                                             | Total | Ger  | nder   |     | Age   |     | So   | ocial Clas | SS |        | Re            | gion         |                 | Ar    | ea    |
|-------------------------------------------------------------------------------------|-------|------|--------|-----|-------|-----|------|------------|----|--------|---------------|--------------|-----------------|-------|-------|
|                                                                                     |       | Male | Female | -34 | 35-54 | 55+ | ABC1 | C2DE       | F  | Dublin | Lein-<br>ster | Mun-<br>ster | Conn/U<br>Ister | Urban | Rural |
|                                                                                     | 909   | 447  | 462    | 226 | 370   | 313 | 390  | 481        | 38 | 263    | 244           | 246          | 156             | 595   | 314   |
| Contribute to charities once a year<br>or more often                                | %     | %    | %      | %   | %     | %   | %    | %          | %  | %      | %             | %            | %               | %     | %     |
| Yes                                                                                 | 57    | 50   | 64     | 40  | 62    | 65  | 65   | 49         | 71 | 66     | 53            | 53           | 55              | 59    | 53    |
| No                                                                                  | 39    | 46   | 33     | 55  | 36    | 29  | 31   | 47         | 29 | 28     | 44            | 42           | 45              | 36    | 44    |
| Don't know                                                                          | 4     | 4    | 3      | 5   | 2     | 5   | 4    | 4          | -  | 6      | 4             | 5            | 0               | 5     | 2     |
| Currently enough regulation and<br>oversight of Irish charities?                    | %     | %    | %      | %   | %     | %   | %    | %          | %  | %      | %             | %            | %               | %     | %     |
| Yes                                                                                 | 19    | 18   | 20     | 22  | 19    | 18  | 20   | 19         | 15 | 27     | 11            | 19           | 17              | 22    | 13    |
| No                                                                                  | 65    | 65   | 66     | 57  | 67    | 69  | 65   | 66         | 65 | 55     | 75            | 69           | 62              | 63    | 70    |
| Don't know                                                                          | 15    | 17   | 14     | 21  | 14    | 13  | 16   | 15         | 19 | 18     | 13            | 12           | 20              | 15    | 16    |
| Give more, or less to Irish Charities<br>nowadays compared to a year or<br>two ago? | %     | %    | %      | %   | %     | %   | %    | %          | %  | %      | %             | %            | %               | %     | %     |
| More                                                                                | 10    | 9    | 12     | 8   | 13    | 10  | 11   | 10         | 6  | 18     | 10            | 5            | 8               | 12    | 7     |
| Less                                                                                | 22    | 22   | 22     | 22  | 22    | 22  | 20   | 23         | 24 | 20     | 23            | 23           | 21              | 20    | 25    |
| Same amount                                                                         | 61    | 63   | 60     | 61  | 61    | 62  | 63   | 60         | 65 | 57     | 63            | 61           | 68              | 60    | 64    |
| Don't know                                                                          | 6     | 7    | 6      | 10  | 4     | 6   | 6    | 6          | 5  | 6      | 4             | 11           | 3               | 8     | 4     |

Q.9a Do you contribute to an Irish charity regularly? By regularly, we mean once a year or more often?

Q.9b Do you think there is currently enough regulation and oversight of Irish charities?

(?) Q.9c Do you give more, less, or roughly the same amount to Irish Charities nowadays compared to a year or two ago?