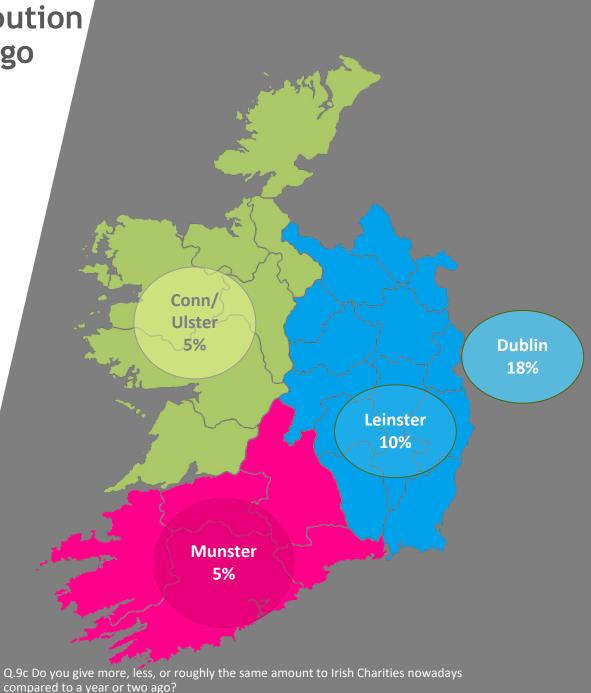

## Level of Irish Charity contribution compared to a year or two ago

Base: All Irish voters - 909

Q.9a Do you contribute to an Irish charity regularly? By regularly, we mean once a year or more often?

Q.9b Do you think there is currently enough regulation and oversight of Irish charities?

(?) Q.9c Do you give more, less, or roughly the same amount to Irish Charities nowadays compared to a year or two ago?