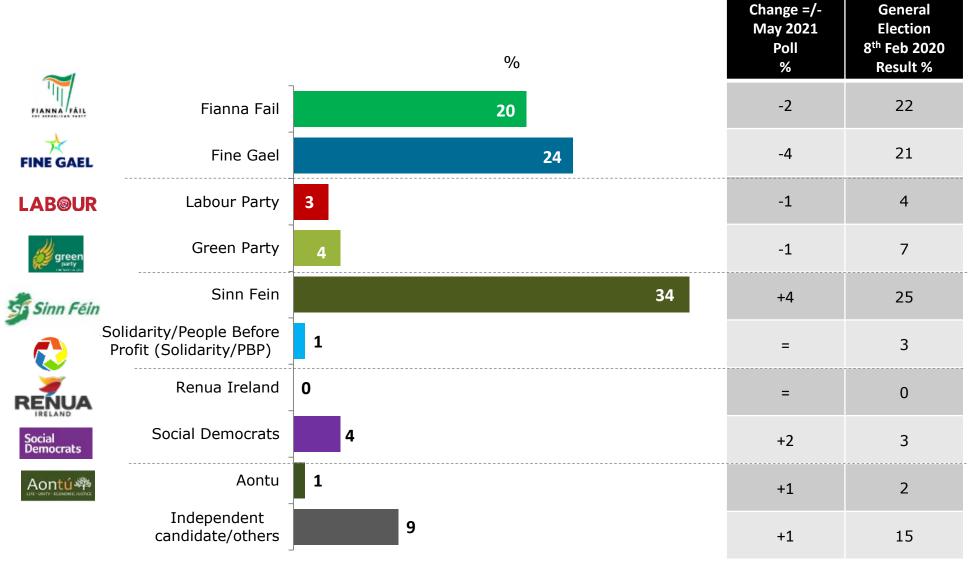

## Sunday Times/Behaviour & Attitudes Party Support Levels

(Excluding Undecideds - Unadjusted)

|                                               |                                                                    |                                                                    | 20                                                   | 17                                                         |                                                                  |                                                         |                                                            |                                                            |                                                            |                                                            |                                            | 2018                                                    | 3                                                           |                                                              |                                                             |                                                            |                                                            |                                                            |                                                                   |                                 |                                                                                |                                                            | 2019                                                      | )                                                          |                                                              |                                                            |                                                            |                                                            |                                                            |                                                         | 20                                                              | 20                                                           |                                                            |                                                            | 20                | 21                                                                               |
|-----------------------------------------------|--------------------------------------------------------------------|--------------------------------------------------------------------|------------------------------------------------------|------------------------------------------------------------|------------------------------------------------------------------|---------------------------------------------------------|------------------------------------------------------------|------------------------------------------------------------|------------------------------------------------------------|------------------------------------------------------------|--------------------------------------------|---------------------------------------------------------|-------------------------------------------------------------|--------------------------------------------------------------|-------------------------------------------------------------|------------------------------------------------------------|------------------------------------------------------------|------------------------------------------------------------|-------------------------------------------------------------------|---------------------------------|--------------------------------------------------------------------------------|------------------------------------------------------------|-----------------------------------------------------------|------------------------------------------------------------|--------------------------------------------------------------|------------------------------------------------------------|------------------------------------------------------------|------------------------------------------------------------|------------------------------------------------------------|---------------------------------------------------------|-----------------------------------------------------------------|--------------------------------------------------------------|------------------------------------------------------------|------------------------------------------------------------|-------------------|----------------------------------------------------------------------------------|
|                                               | Jun<br>f/w<br>25 <sup>th</sup><br>May<br>– 6 <sup>th</sup><br>June | July<br>f/w<br>29 <sup>th</sup><br>Jun-<br>11 <sup>th</sup><br>Jul | 31 <sup>st</sup><br>Aug-<br>12 <sup>th</sup><br>Sept | Oct<br>f/w<br>2 <sup>nd</sup> –<br>10 <sup>th</sup><br>Oct | Nov<br>f/w<br>26 <sup>th</sup><br>Oct–<br>7 <sup>th</sup><br>Nov | f/w<br>11 <sup>th</sup><br>-<br>19 <sup>th</sup><br>Dec | Jan<br>f/w<br>4 <sup>th</sup> —<br>11 <sup>th</sup><br>Jan | Feb<br>f/w<br>1 <sup>st</sup> –<br>13 <sup>th</sup><br>Feb | Mar<br>f/w<br>6 <sup>th</sup> –<br>13 <sup>th</sup><br>Mar | Apr<br>f/w<br>5 <sup>th</sup> –<br>17 <sup>th</sup><br>Apr | f/w<br>3rd<br>–<br>15 <sup>th</sup><br>May | 31 <sup>st</sup><br>May<br>–<br>12 <sup>th</sup><br>Jun | July<br>f/w<br>5 <sup>th</sup> -<br>17 <sup>th</sup><br>Jul | Sept<br>f/w<br>6 <sup>th</sup> –<br>18 <sup>th</sup><br>Sept | Oct<br>(f/w<br>5 <sup>th</sup> –<br>16 <sup>th</sup><br>Oct | Nov<br>f/w<br>1 <sup>st</sup> –<br>13 <sup>th</sup><br>Nov | Dec<br>f/w<br>6 <sup>th</sup> –<br>18 <sup>th</sup><br>Dec | Jan<br>f/w<br>4 <sup>th</sup> —<br>15 <sup>th</sup><br>Jan | Feb<br>f/w<br>31 <sup>st</sup><br>Jan-<br>12 <sup>th</sup><br>Feb | 28th<br>Feb<br>–<br>12th<br>Mar | 16 <sup>th</sup><br>Apr<br>f/w<br>4 <sup>th</sup> –<br>16 <sup>th</sup><br>Apr | May<br>f/w<br>2 <sup>nd</sup> –<br>14 <sup>th</sup><br>May | f/w<br>31 <sup>st</sup><br>May<br>11 <sup>th</sup><br>Jun | Jul<br>f/w<br>4 <sup>th</sup> –<br>16 <sup>th</sup><br>Jul | Sept<br>f/w<br>5 <sup>th</sup> –<br>17 <sup>th</sup><br>Sept | Oct<br>f/w<br>3 <sup>rd</sup> –<br>15 <sup>th</sup><br>Oct | Nov<br>f/w<br>1 <sup>st</sup> –<br>12 <sup>th</sup><br>Nov | Dec<br>f/w<br>5 <sup>th</sup> –<br>17 <sup>th</sup><br>Dec | Jan<br>f/w<br>2 <sup>nd</sup> –<br>14 <sup>th</sup><br>Jan | f/w<br>17 <sup>th</sup><br>-<br>25 <sup>th</sup><br>Feb | July<br>f/w<br>17 <sup>th</sup><br>-<br>28 <sup>th</sup><br>Jul | Sept<br>f/w<br>3 <sup>rd</sup> –<br>15 <sup>th</sup><br>Sept | Oct<br>f/w<br>1 <sup>st</sup> –<br>13 <sup>th</sup><br>Oct | Dec<br>f/w<br>3 <sup>rd</sup> –<br>15 <sup>th</sup><br>Dec | 4 <sup>th</sup> – | 8 <sup>th</sup><br>June<br>f/w 27 <sup>th</sup><br>May –<br>8 <sup>th</sup> June |
| Fianna<br>Fáil                                |                                                                    | 17<br>30%                                                          |                                                      | 17<br>26%                                                  | 17<br>31%                                                        | 17<br>25%                                               | 18<br>26%                                                  | 18<br>23%                                                  | 18<br>26%                                                  |                                                            | (                                          | 18<br>22%                                               | 18<br>20%                                                   |                                                              | 18<br>26%                                                   | 18<br>26%                                                  | 18<br>28%                                                  | 19<br>26%                                                  | 19<br>24%                                                         | 19<br>23%                       | 19<br>28%                                                                      | <u>19</u><br>27%                                           | <u>19</u><br>28%                                          | <u>19</u><br>29%                                           | 19<br>29%                                                    | 19<br>25%                                                  | 19<br>23%                                                  | 19<br>27%                                                  | 20<br>29%                                                  | 20<br>18%                                               | 20<br>19%                                                       | 20<br>16%                                                    | 20<br>18%                                                  |                                                            | May 21<br>21%     | 2021<br>18%                                                                      |
| Fine<br>Gael                                  | 28%                                                                | 30%                                                                | 34%                                                  | 31%                                                        | 34%                                                              | 33%                                                     | 34%                                                        | 36%                                                        | 33%                                                        | 33%                                                        | 32%                                        | 31%                                                     | 36%                                                         | 32%                                                          | 31%                                                         | 28%                                                        | 31%                                                        | 28%                                                        | 30%                                                               | 32%                             | 29%                                                                            | 28%                                                        | 22%                                                       | 25%                                                        | 27%                                                          | 28%                                                        | 28%                                                        | 26%                                                        | 20%                                                        | 16%                                                     | 28%                                                             | 32%                                                          | 30%                                                        | 27%                                                        | 28%               | 25%                                                                              |
| Labour                                        | 4%                                                                 | 4%                                                                 | 4%                                                   | 3%                                                         | 3%                                                               | 5%                                                      | 5%                                                         | 4%                                                         | 6%                                                         | 6%                                                         | 4%                                         | 4%                                                      | 3%                                                          | 4%                                                           | 5%                                                          | 5%                                                         | 4%                                                         | 3%                                                         | 4%                                                                | 4%                              | 5%                                                                             | 5%                                                         | 4%                                                        | 5%                                                         | 2%                                                           | 4%                                                         | 6%                                                         | 4%                                                         | 3%                                                         | 3%                                                      | 2%                                                              | 2%                                                           | 4%                                                         | 3%                                                         | 3%                | 3%                                                                               |
| Sinn<br>Féin                                  | 21%                                                                | 19%                                                                | 20%                                                  | 22%                                                        | 16%                                                              | 19%                                                     | 20%                                                        | 20%                                                        | 19%                                                        | 23%                                                        | 26%                                        | 26%                                                     | 24%                                                         | 26%                                                          | 23%                                                         | 26%                                                        | 23%                                                        | 24%                                                        | 22%                                                               | 22%                             | 20%                                                                            | 21%                                                        | 13%                                                       | 15%                                                        | 22%                                                          | 20%                                                        | 19%                                                        | 23%                                                        | 24%                                                        | 42%                                                     | 36%                                                             | 38%                                                          | 34%                                                        | 37%                                                        | 32%               | 38%                                                                              |
| Green<br>Party/In<br>depend<br>ent/<br>Others | 19%                                                                | 17%                                                                | 18%                                                  | 18%                                                        | 17%                                                              | 18%                                                     | 16%                                                        | 17%                                                        | 15%                                                        | 14%                                                        | 16%                                        | 16%                                                     | 17%                                                         | 14%                                                          | 15%                                                         | 15%                                                        | 14%                                                        | 18%                                                        | 20%                                                               | 19%                             | 17%                                                                            | 19%                                                        | 33%                                                       | 25%                                                        | 19%                                                          | 23%                                                        | 25%                                                        | 20%                                                        | 23%                                                        | 21%                                                     | 16%                                                             | 13%                                                          | 14%                                                        | 13%                                                        | 16%               | 16%                                                                              |

### Party Support Levels (Excluding Undecided - Adjusted)

| R | R | A |
|---|---|---|
|   |   |   |

|                                               |                                                                                       |                                                             |                                                                                         |                               |                                                            |                       |                                                     |                                                     |                                                     | _                                                                              |                                            | 2018                                                    | 3                                                    |                                                              |                                                      |                                                     |                                                     |                                 |                                                            |                          | _                                                                       |                                                     | 2019                                               | )                                                   |                                                                                  |                                                     |                                                     |                                 |                                                                         |                              | 20                                                       | 20                               |                                                     |                                                     | 20                                                                   | 21                                                                               |
|-----------------------------------------------|---------------------------------------------------------------------------------------|-------------------------------------------------------------|-----------------------------------------------------------------------------------------|-------------------------------|------------------------------------------------------------|-----------------------|-----------------------------------------------------|-----------------------------------------------------|-----------------------------------------------------|--------------------------------------------------------------------------------|--------------------------------------------|---------------------------------------------------------|------------------------------------------------------|--------------------------------------------------------------|------------------------------------------------------|-----------------------------------------------------|-----------------------------------------------------|---------------------------------|------------------------------------------------------------|--------------------------|-------------------------------------------------------------------------|-----------------------------------------------------|----------------------------------------------------|-----------------------------------------------------|----------------------------------------------------------------------------------|-----------------------------------------------------|-----------------------------------------------------|---------------------------------|-------------------------------------------------------------------------|------------------------------|----------------------------------------------------------|----------------------------------|-----------------------------------------------------|-----------------------------------------------------|----------------------------------------------------------------------|----------------------------------------------------------------------------------|
|                                               | 6 <sup>th</sup><br>Jun<br>f/w<br>25 <sup>th</sup><br>May<br>– 6 <sup>th</sup><br>June | July<br>f/w<br>29 <sup>th</sup><br>Jun-<br>11 <sup>th</sup> | 12 <sup>th</sup><br>Sept<br>f/w<br>31 <sup>st</sup><br>Aug-<br>12 <sup>th</sup><br>Sept | Oct<br>f/w<br>2 <sup>nd</sup> | Nov<br>f/w<br>26 <sup>th</sup><br>Oct<br>– 7 <sup>th</sup> | 11 <sup>th</sup><br>- | Jan<br>f/w<br>4 <sup>th</sup> —<br>11 <sup>th</sup> | Feb<br>f/w<br>1 <sup>st</sup> –<br>13 <sup>th</sup> | Mar<br>f/w<br>6 <sup>th</sup> –<br>13 <sup>th</sup> | 17 <sup>th</sup><br>Apr<br>f/w<br>5 <sup>th</sup> –<br>17 <sup>th</sup><br>Apr | f/w<br>3rd<br>–<br>15 <sup>th</sup><br>May | f/w<br>31 <sup>st</sup><br>May<br>–<br>12 <sup>th</sup> | July<br>f/w<br>5 <sup>th</sup> -<br>17 <sup>th</sup> | Sept<br>f/w<br>6 <sup>th</sup> –<br>18 <sup>th</sup><br>Sept | Oct<br>(f/w<br>5 <sup>th</sup> –<br>16 <sup>th</sup> | Nov<br>f/w<br>1 <sup>st</sup> –<br>13 <sup>th</sup> | Dec<br>f/w<br>6 <sup>th</sup> –<br>18 <sup>th</sup> | Jan<br>f/w<br>4 <sup>th</sup> – | Feb<br>f/w<br>31 <sup>st</sup><br>Jan-<br>12 <sup>th</sup> | 28th<br>Feb<br>–<br>12th | 16 <sup>th</sup><br>Apr<br>f/w<br>4 <sup>th</sup> –<br>16 <sup>th</sup> | May<br>f/w<br>2 <sup>nd</sup> –<br>14 <sup>th</sup> | f/w<br>31 <sup>st</sup><br>May<br>11 <sup>th</sup> | Jul<br>f/w<br>4 <sup>th</sup> –<br>16 <sup>th</sup> | 17 <sup>th</sup><br>Sept<br>f/w<br>5 <sup>th</sup> –<br>17 <sup>th</sup><br>Sept | Oct<br>f/w<br>3 <sup>rd</sup> –<br>15 <sup>th</sup> | 12 <sup>th</sup><br>Nov<br>f/w<br>1 <sup>st</sup> – | Dec<br>f/w<br>5 <sup>th</sup> – | 14 <sup>th</sup><br>Jan<br>f/w<br>2 <sup>nd</sup> –<br>14 <sup>th</sup> | f/w<br>17 <sup>th</sup><br>- | July<br>f/w<br>17 <sup>th</sup><br>-<br>28 <sup>th</sup> | Sept<br>f/w<br>3 <sup>rd</sup> – | Oct<br>f/w<br>1 <sup>st</sup> –<br>13 <sup>th</sup> | Dec<br>f/w<br>3 <sup>rd</sup> –<br>15 <sup>th</sup> | 18 <sup>th</sup><br>May<br>f/w<br>4 <sup>th</sup> – 18 <sup>th</sup> | 8 <sup>th</sup><br>June<br>f/w 27 <sup>th</sup><br>May –<br>8 <sup>th</sup> June |
| Fianna<br>Fáil                                | 17<br>29%                                                                             | 17<br>30%                                                   | 17<br>25%                                                                               | 17<br>27%                     | 17<br>31%                                                  | 17<br>26%             | 18<br>26%                                           | <u>18</u><br>25%                                    | 18<br>27%                                           | <u>18</u><br>25%                                                               | 18<br>23%                                  | <u>18</u><br>24%                                        | 18<br>21%                                            | 18<br>25%                                                    | <u>18</u><br>27%                                     | 18<br>27%                                           |                                                     | 19<br>26%                       | 19<br>26%                                                  | 19<br>25%                | 19<br>29%                                                               | 19<br>28%                                           | <u>19</u><br>28%                                   | <u>19</u><br>30%                                    | 19<br>29%                                                                        |                                                     | <u>Nov</u><br>25%                                   | <u>19</u><br>27%                | 20<br>32%                                                               | 20<br>18%                    | 20<br>20%                                                | 20<br>19%                        | 20<br>19%                                           |                                                     | May 21<br>22%                                                        | 2021                                                                             |
| Fine<br>Gael                                  | 29%                                                                                   | 29%                                                         | 33%                                                                                     | 31%                           | 34%                                                        | 34%                   | 32%                                                 | 36%                                                 | 32%                                                 | 33%                                                                            | 30%                                        | 31%                                                     | 34%                                                  | 32%                                                          | 31%                                                  | 30%                                                 | 31%                                                 | 30%                             | 30%                                                        | 31%                      | 28%                                                                     | 28%                                                 | 23%                                                | 26%                                                 | 26%                                                                              | 29%                                                 | 27%                                                 | 27%                             | 20%                                                                     | 16%                          | 29%                                                      | 30%                              | 31%                                                 | 27%                                                 | 28%                                                                  | 24%                                                                              |
| Labour                                        | 5%                                                                                    | 5%                                                          | 5%                                                                                      | 4%                            | 3%                                                         | 5%                    | 6%                                                  | 5%                                                  | 6%                                                  | 6%                                                                             | 4%                                         | 4%                                                      | 3%                                                   | 5%                                                           | 6%                                                   | 6%                                                  | 5%                                                  | 4%                              | 5%                                                         | 5%                       | 4%                                                                      | 4%                                                  | 5%                                                 | 5%                                                  | 3%                                                                               | 5%                                                  | 6%                                                  | 6%                              | 4%                                                                      | 3%                           | 3%                                                       | 3%                               | 4%                                                  | 5%                                                  | 4%                                                                   | 3%                                                                               |
| Sinn<br>Féin                                  | 18%                                                                                   | 18%                                                         | 19%                                                                                     | 19%                           | 14%                                                        | 17%                   | 18%                                                 | 16%                                                 | 19%                                                 | 21%                                                                            | 24%                                        | 24%                                                     | 22%                                                  | 20%                                                          | 19%                                                  | 23%                                                 | 17%                                                 | 20%                             | 18%                                                        | 19%                      | 21%                                                                     | 19%                                                 | 12%                                                | 14%                                                 | 20%                                                                              | 16%                                                 | 17%                                                 | 20%                             | 19%                                                                     | 42%                          | 30%                                                      | 32%                              | 30%                                                 | 32%                                                 | 30%                                                                  | 34%                                                                              |
| Green<br>Party<br>Indepen<br>dents/<br>Others | 19%                                                                                   | 19%                                                         | 18%                                                                                     | 19%                           | 18%                                                        | 19%                   | 18%                                                 | 19%                                                 | 16%                                                 | 15%                                                                            | 18%                                        | 17%                                                     | 19%                                                  | 17%                                                          | 17%                                                  | 15%                                                 | 18%                                                 | 20%                             | 21%                                                        | 20%                      | 18%                                                                     | 20%                                                 | 32%                                                | 24%                                                 | 21%                                                                              | 22%                                                 | 25%                                                 | 20%                             | 25%                                                                     | 21%                          | 18%                                                      | 17%                              | 16%                                                 | 14%                                                 | 17%                                                                  | 19%                                                                              |

## Party Support Levels - Detailed Breakdown

General

(excluding undecided/adjusted)

NB: 0% = less than 1%

Q.8 And to which one of these groupings or types of Independents would you give your first preference vote?