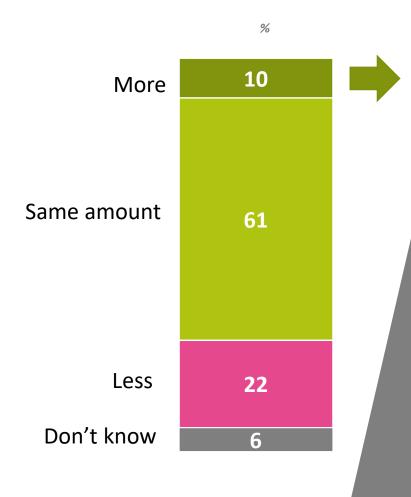

## Level of Irish Charity contribution compared to a year or two ago

Base: All Irish voters - 909

Q.9a Do you contribute to an Irish charity regularly? By regularly, we mean once a year or more often?

Q.9b Do you think there is currently enough regulation and oversight of Irish charities?

(?) Q.9c Do you give more, less, or roughly the same amount to Irish Charities nowadays compared to a year or two ago?