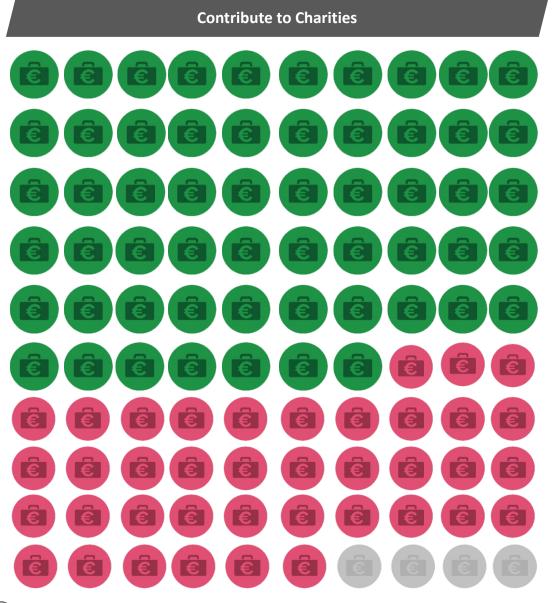

## Incidence of regularly contributing to charities

Base : All Eligible Voters - 909

(Unsure/don't know/refused 4%)

Q.9a Do you contribute to an Irish charity regularly? By regularly, we mean once a year or more often?