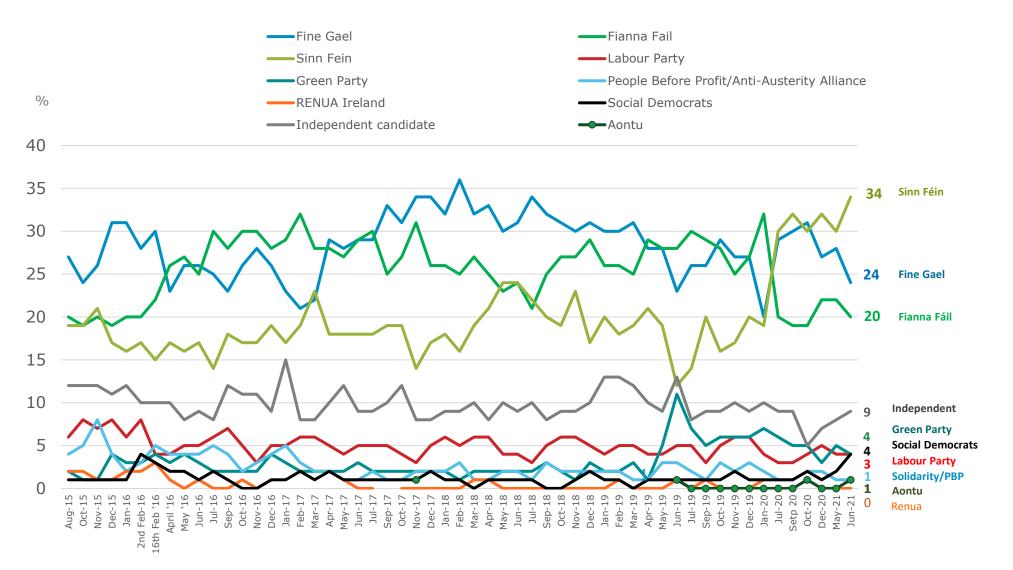

### Party Support Levels - Detailed Breakdown Trend (Excluding Undecided - Adjusted)

12