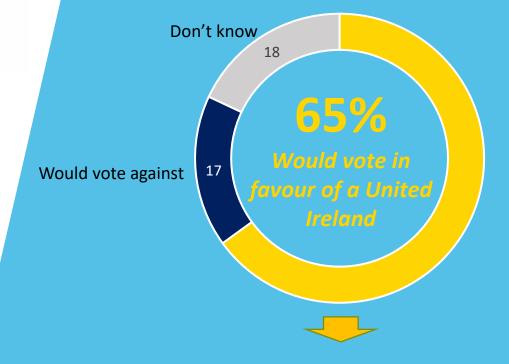

## Likelihood of voting for or against a United Ireland x Demographics & Party Support

Base: All Irish voters – 932

|                                        |       | Ge   | nder   |     | Age   |     | Sc   | ocial Clas | SS |        | Reg   | gion |        | Ar    | ea    |
|----------------------------------------|-------|------|--------|-----|-------|-----|------|------------|----|--------|-------|------|--------|-------|-------|
|                                        | Total | Male | Female | -34 | 35-54 | 55+ | ABC1 | C2DE       | F  | Dublin | Lein- | Mun- | Conn/  | Urban | Rural |
|                                        |       |      |        |     |       |     |      |            |    |        | ster  | ster | Ulster |       |       |
| Base:                                  | 914   | 433  | 481    | 202 | 351   | 361 | 429  | 433        | 52 | 255    | 249   | 247  | 163    | 606   | 308   |
|                                        | %     | %    | %      | %   | %     | %   | %    | %          | %  | %      | %     | %    | %      | %     | %     |
| Would vote for a United Ireland        | 65    | 66   | 64     | 69  | 65    | 62  | 62   | 68         | 65 | 60     | 70    | 65   | 65     | 65    | 65    |
| Would vote against a United<br>Ireland | 17    | 17   | 17     | 14  | 17    | 20  | 18   | 16         | 15 | 25     | 15    | 11   | 17     | 18    | 16    |
| Don't know                             | 18    | 17   | 19     | 17  | 18    | 18  | 20   | 16         | 20 | 15     | 15    | 24   | 18     | 17    | 19    |