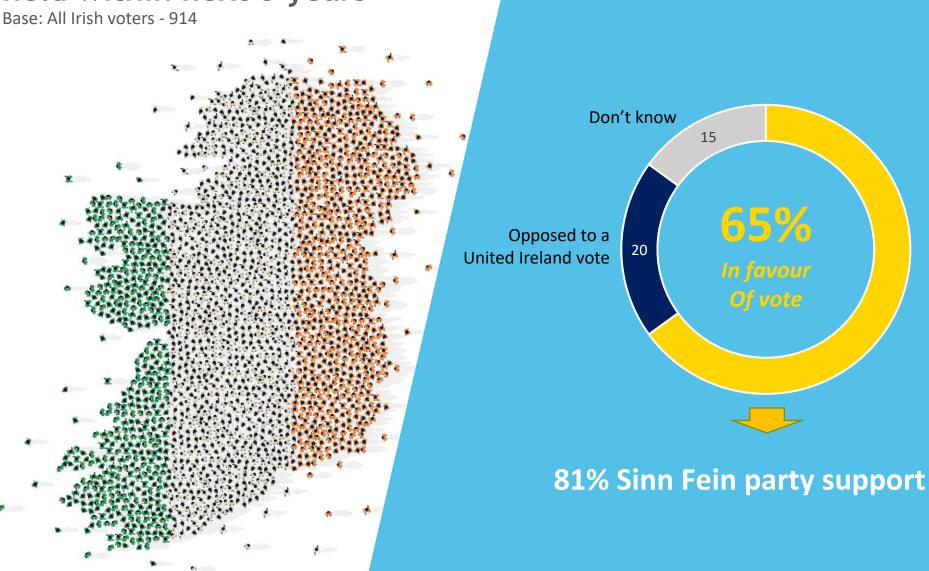

## Attitudes towards an All Ireland vote on a United Ireland being held within next 5 years

Q.9a Are you in favour of or opposed to an all Ireland vote on a United Ireland being held within the next five years?

## 82% Sinn Fein party support

Q.9b If such a vote was held tomorrow, would you vote in favour of a United Ireland, or against a United Ireland?

|                                  |       |                |           | Futur           | e Party Su     | upport    |                            |                              |
|----------------------------------|-------|----------------|-----------|-----------------|----------------|-----------|----------------------------|------------------------------|
|                                  | Total | Fianna<br>Fail | Fine Gael | Labour<br>Party | Green<br>Party | Sinn Fein | Independ<br>ent /<br>Other | Don't<br>Know /<br>Would not |
| Base:                            | 914   | 157            | 202       | 26              | 25             | 220       | 86                         | 198                          |
|                                  | %     | %              | %         | %               | %              | %         | %                          | %                            |
| In favour of United Ireland vote | 65    | 70             | 67        | 61              | 55             | 81        | 56                         | 49                           |
| Opposed to a United Ireland vote | 20    | 18             | 23        | 33              | 22             | 12        | 25                         | 23                           |
| Don't know                       | 15    | 12             | 10        | 7               | 23             | 7         | 19                         | 28                           |