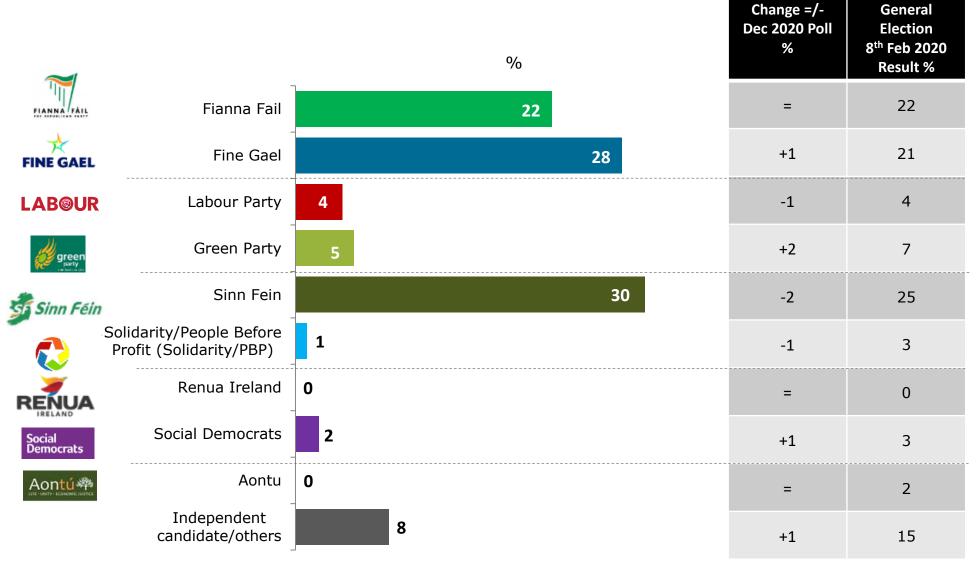

Party support levels are actually very similar in today's poll compared to last December's. As such, Sinn Féin remains the most popular party in the country at 30% support, followed closely by Fine Gael on 28%. There is no doubt from the figures that the key battle for the hearts and minds of the Irish public is between a centre-right proposition led by Fine Gael, and a left of centre alternative led by Sinn Féin. The question then becomes which of the remaining parties will assume the role of kingmaker or kingmakers after the next election.

### Party Support and Leader Satisfaction Levels

Fianna Fáil support has been reasonably consistent over the last 18 months or so, and currently stands at 22%. If today's poll results were replicated in the next election, Fine Gael and Fianna Fáil would have a combined share of 50% of the vote, which would be more than enough to return them to Government for a second term. It is, to put it mildly, debatable whether either of these two parties would be willing to enter into such an arrangement yet again, and a simple two party coalition between Sinn Féin and Fianna Fáil certainly cannot be ruled out, assuming Micheál Martin is replaced as leader of his party in the meantime.