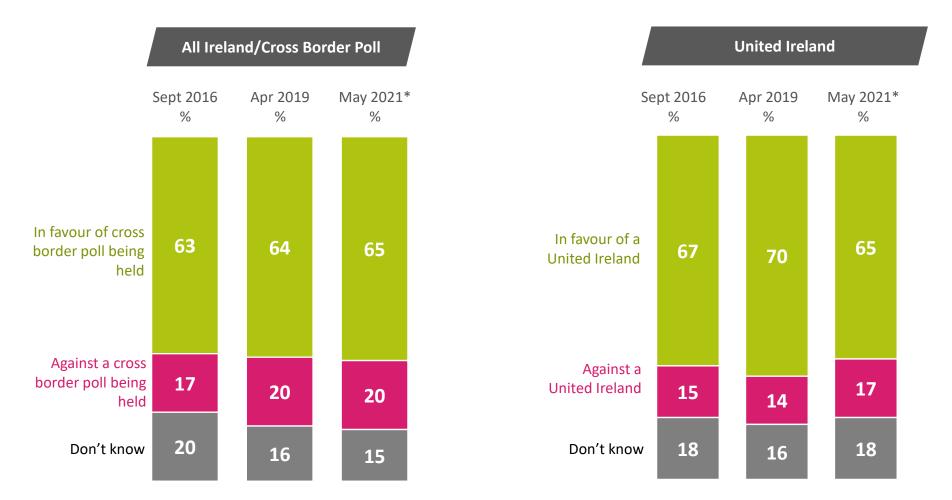

## Attitudes towards All Ireland/Cross Border Poll

### Base : All Eligible Voters - 914

Q.8a Would you be in favour of or against a cross-border referendum being held on a United Ireland? (2016/2019)

Q.9a Are you in favour of or opposed to an all Ireland vote on a United Ireland being held within the next five years? (\*May 2021)

15

Q.9b If such a vote was held tomorrow, would you vote in favour of a United Ireland, or against a United Ireland? (\*May 2021)

of, or against a United Ireland? (2016/2019)

Q.8b And if there was a Referendum on a United Ireland, would you vote in favour