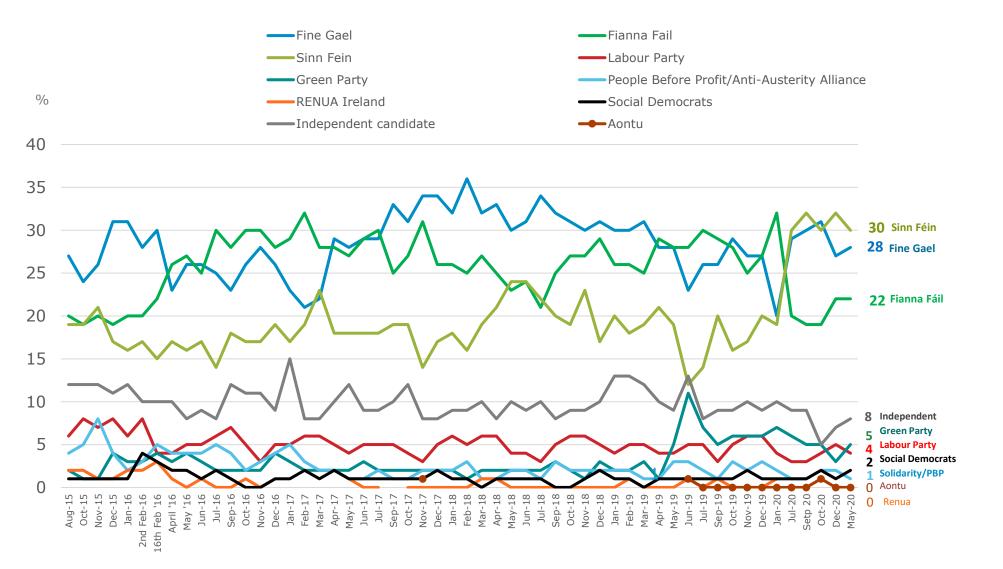

Party support levels are actually very similar in today's poll compared to last December's. As such, Sinn Féin remains the most popular party in the country at 30% support, followed closely by Fine Gael on 28%. There is no doubt from the figures that the key battle for the hearts and minds of the Irish public is between a centre-right proposition led by Fine Gael, and a left of centre alternative led by Sinn Féin. The question then becomes which of the remaining parties will assume the role of kingmaker or kingmakers after the next election.

### Party Support and Leader Satisfaction Levels

Fianna Fáil support has been reasonably consistent over the last 18 months or so, and currently stands at 22%. If today's poll results were replicated in the next election, Fine Gael and Fianna Fáil would have a combined share of 50% of the vote, which would be more than enough to return them to Government for a second term. It is, to put it mildly, debatable whether either of these two parties would be willing to enter into such an arrangement yet again, and a simple two party coalition between Sinn Féin and Fianna Fáil certainly cannot be ruled out, assuming Micheál Martin is replaced as leader of his party in the meantime.