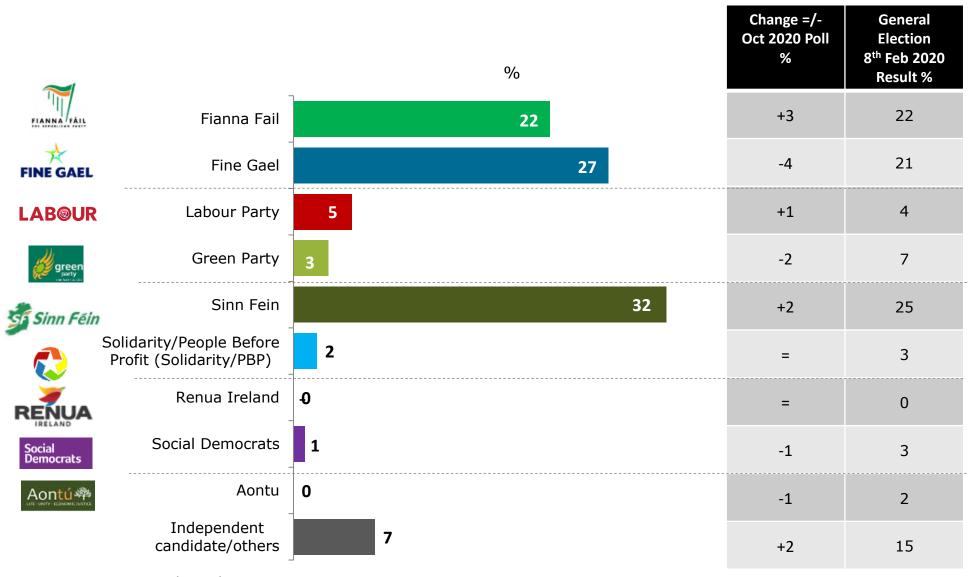

# Party Support Levels - Detailed Breakdown

(excluding undecided/adjusted)

*NB:* 0% = *less than* 1%