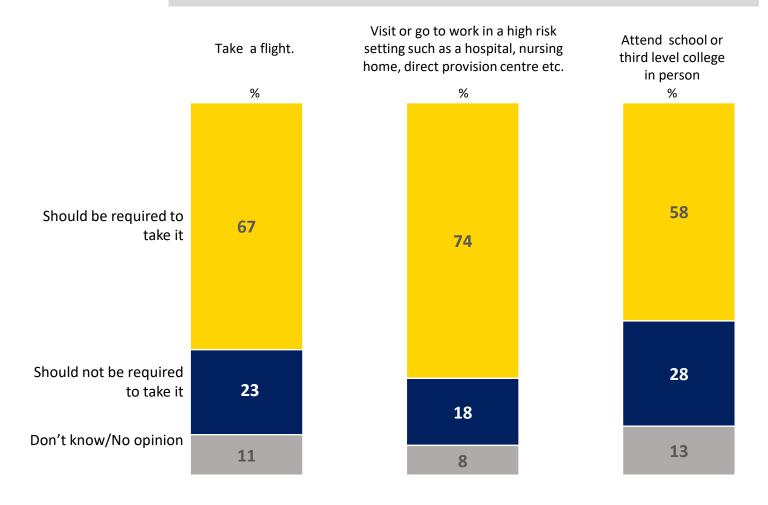

# Scenarios Under Which People Should Be Required To Take Approved Vaccine

Base: All Irish voters - 916

### Should people be required to take vaccine (once approved) before they ...