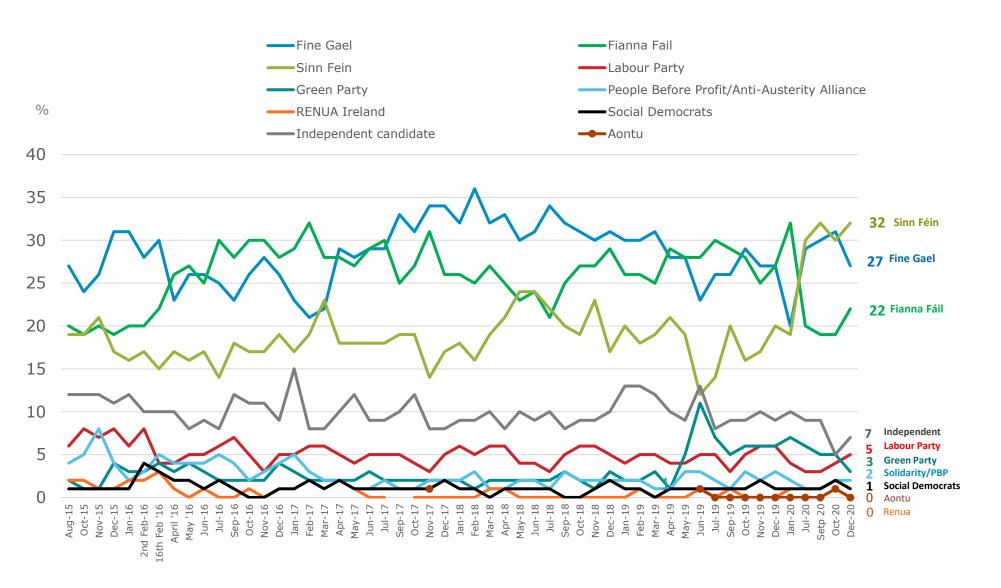

# Party Support Levels - Detailed Breakdown Trend

(Excluding Undecided - Adjusted)