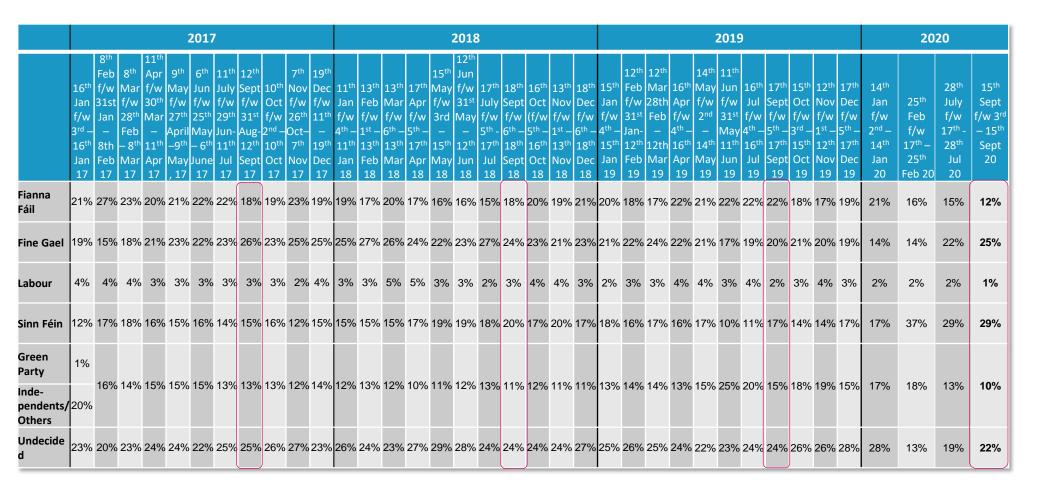

# Sunday Times/Behaviour & Attitudes Party Support Levels

(Excluding Undecideds - Unadjusted)

|                                              |                                 |            |                                                                   |                                                                |                                                           | 2017                                                               | 7                                                                  |                                                      |                                                               |                                                            |                                                                |                                                            |                                                            |                                                            |                                                                                | 2                                                 | 2018                                                           | }                                                           |                                                              |                                                             |                                                            |                                                            |                                 |                                 |                                        |                                 | 2                                                   | 2019                                               | )                                                          |                                  |                                                            |                                                     |                                                                                |                                                                                | 20                                                                    | 20                                                                               |                                                                                  |
|----------------------------------------------|---------------------------------|------------|-------------------------------------------------------------------|----------------------------------------------------------------|-----------------------------------------------------------|--------------------------------------------------------------------|--------------------------------------------------------------------|------------------------------------------------------|---------------------------------------------------------------|------------------------------------------------------------|----------------------------------------------------------------|------------------------------------------------------------|------------------------------------------------------------|------------------------------------------------------------|--------------------------------------------------------------------------------|---------------------------------------------------|----------------------------------------------------------------|-------------------------------------------------------------|--------------------------------------------------------------|-------------------------------------------------------------|------------------------------------------------------------|------------------------------------------------------------|---------------------------------|---------------------------------|----------------------------------------|---------------------------------|-----------------------------------------------------|----------------------------------------------------|------------------------------------------------------------|----------------------------------|------------------------------------------------------------|-----------------------------------------------------|--------------------------------------------------------------------------------|--------------------------------------------------------------------------------|-----------------------------------------------------------------------|----------------------------------------------------------------------------------|----------------------------------------------------------------------------------|
|                                              | Jan<br>f/w<br>3 <sup>rd</sup> – | 8th<br>Feb | Mar<br>f/w<br>28 <sup>th</sup><br>Feb<br>– 8 <sup>th</sup><br>Mar | f/w<br>30 <sup>th</sup><br>Mar<br>-<br>11 <sup>th</sup><br>Apr | f/w<br>27 <sup>th</sup><br>Apri<br>I –<br>9 <sup>th</sup> | Jun<br>f/w<br>25 <sup>th</sup><br>May<br>– 6 <sup>th</sup><br>June | July<br>f/w<br>29 <sup>th</sup><br>Jun-<br>11 <sup>th</sup><br>Jul | 31 <sup>st</sup><br>Aug<br>-12 <sup>th</sup><br>Sept | Oct<br>f/w<br>2 <sup>nd</sup><br>-<br>10 <sup>th</sup><br>Oct | f/w<br>26 <sup>th</sup><br>Oct<br>– 7 <sup>th</sup><br>Nov | Dec<br>f/w<br>11 <sup>th</sup><br>-<br>19 <sup>th</sup><br>Dec | Jan<br>f/w<br>4 <sup>th</sup> –<br>11 <sup>th</sup><br>Jan | Feb<br>f/w<br>1 <sup>st</sup> –<br>13 <sup>th</sup><br>Feb | Mar<br>f/w<br>6 <sup>th</sup> –<br>13 <sup>th</sup><br>Mar | 17 <sup>th</sup><br>Apr<br>f/w<br>5 <sup>th</sup> –<br>17 <sup>th</sup><br>Apr | May<br>f/w<br>3rd<br>-<br>15 <sup>th</sup><br>May | f/w<br>31 <sup>st</sup><br>May<br>–<br>12 <sup>th</sup><br>Jun | July<br>f/w<br>5 <sup>th</sup> -<br>17 <sup>th</sup><br>Jul | Sept<br>f/w<br>6 <sup>th</sup> –<br>18 <sup>th</sup><br>Sept | Oct<br>(f/w<br>5 <sup>th</sup> –<br>16 <sup>th</sup><br>Oct | Nov<br>f/w<br>1 <sup>st</sup> –<br>13 <sup>th</sup><br>Nov | Dec<br>f/w<br>6 <sup>th</sup> –<br>18 <sup>th</sup><br>Dec | Jan<br>f/w<br>4 <sup>th</sup> — | f/w<br>31 <sup>st</sup><br>Jan- | Mar<br>28th<br>Feb<br>–<br>12th<br>Mar | Apr<br>f/w<br>4 <sup>th</sup> – | May<br>f/w<br>2 <sup>nd</sup> –<br>14 <sup>th</sup> | f/w<br>31 <sup>st</sup><br>May<br>11 <sup>th</sup> | Jul<br>f/w<br>4 <sup>th</sup> –<br>16 <sup>th</sup><br>Jul | Sept<br>f/w<br>5 <sup>th</sup> – | Oct<br>f/w<br>3 <sup>rd</sup> –<br>15 <sup>th</sup><br>Oct | Nov<br>f/w<br>1 <sup>st</sup> –<br>12 <sup>th</sup> | 17 <sup>th</sup><br>Dec<br>f/w<br>5 <sup>th</sup> –<br>17 <sup>th</sup><br>Dec | 14 <sup>th</sup><br>Jan<br>f/w<br>2 <sup>nd</sup> –<br>14 <sup>th</sup><br>Jan | 25 <sup>th</sup><br>Feb f/w<br>17 <sup>th</sup> –<br>25 <sup>th</sup> | 28 <sup>th</sup><br>July<br>f/w<br>17 <sup>th</sup><br>- 28 <sup>th</sup><br>Jul | 15 <sup>th</sup><br>Sept<br>f/w 3 <sup>rd</sup><br>–<br>15 <sup>th</sup><br>Sept |
| Fianna<br>Fáil                               | 17<br>27%                       | 17<br>34%  | 17<br>30%                                                         | 17<br>27%                                                      | , 17<br>27%                                               | 17<br>28%                                                          | 17<br>30%                                                          | 17<br>24%                                            | 17<br>26%                                                     | 17<br>31%                                                  | 17<br>25%                                                      | 18<br>26%                                                  | 18<br>23%                                                  | 18<br>26%                                                  | 18<br>24%                                                                      | 18<br>22%                                         | 18<br>22%                                                      | 18<br>20%                                                   | _ <u>18</u><br>24%                                           | 18<br>26%                                                   | 18<br>26%                                                  | 18<br>28%                                                  | 19<br>26%                       | <u>19</u><br>24%                | 19<br>23%                              | 19<br>28%                       | 19<br>27%                                           | <u>19</u><br>28%                                   | 19<br>29%                                                  | <u>19</u><br>29%                 | 19<br>25%                                                  | 19<br>23%                                           | 19<br>27%                                                                      | 20<br>29%                                                                      | Feb 20<br>18%                                                         | 20<br>19%                                                                        | 20<br>16%                                                                        |
| Fine<br>Gael                                 | 25%                             | 19%        | 23%                                                               | 28%                                                            | 30%                                                       | 28%                                                                | 30%                                                                | 34%                                                  | 31%                                                           | 34%                                                        | 33%                                                            | 34%                                                        | 36%                                                        | 33%                                                        | 33%                                                                            | 32%                                               | 31%                                                            | 36%                                                         | 32%                                                          | 31%                                                         | 28%                                                        | 31%                                                        | 28%                             | 30%                             | 32%                                    | 29%                             | 28%                                                 | 22%                                                | 25%                                                        | 27%                              | 28%                                                        | 28%                                                 | 26%                                                                            | 20%                                                                            | 16%                                                                   | 28%                                                                              | 32%                                                                              |
| Labour                                       | 5%                              | 5%         | 5%                                                                | 4%                                                             | 4%                                                        | 4%                                                                 | 4%                                                                 | 4%                                                   | 3%                                                            | 3%                                                         | 5%                                                             | 5%                                                         | 4%                                                         | 6%                                                         | 6%                                                                             | 4%                                                | 4%                                                             | 3%                                                          | 4%                                                           | 5%                                                          | 5%                                                         | 4%                                                         | 3%                              | 4%                              | 4%                                     | 5%                              | 5%                                                  | 4%                                                 | 5%                                                         | 2%                               | 4%                                                         | 6%                                                  | 4%                                                                             | 3%                                                                             | 3%                                                                    | 2%                                                                               | 2%                                                                               |
| Sinn<br>Féin                                 | 16%                             | 22%        | 24%                                                               | 21%                                                            | 19%                                                       | 21%                                                                | 19%                                                                | 20%                                                  | 22%                                                           | 16%                                                        | 19%                                                            | 20%                                                        | 20%                                                        | 19%                                                        | 23%                                                                            | 26%                                               | 26%                                                            | 24%                                                         | 26%                                                          | 23%                                                         | 26%                                                        | 23%                                                        | 24%                             | 22%                             | 22%                                    | 20%                             | 21%                                                 | 13%                                                | 15%                                                        | 22%                              | 20%                                                        | 19%                                                 | 23%                                                                            | 24%                                                                            | 42%                                                                   | 36%                                                                              | 38%                                                                              |
| Green<br>Party<br>Indepen<br>dent/<br>Others | 2%<br>26%                       |            | 18%                                                               | 20%                                                            | 19%                                                       | 19%                                                                | 17%                                                                | 18%                                                  | 18%                                                           | 17%                                                        | 18%                                                            | 16%                                                        | 17%                                                        | 15%                                                        | 14%                                                                            | 16%                                               | 16%                                                            | 17%                                                         | 14%                                                          | 15%                                                         | 15%                                                        | 14%                                                        | 18%                             | 20%                             | 19%                                    | 17%                             | 19%                                                 | 33%                                                | 25%                                                        | 19%                              | 23%                                                        | 25%                                                 | 20%                                                                            | 23%                                                                            | 21%                                                                   | 16%                                                                              | 13%                                                                              |