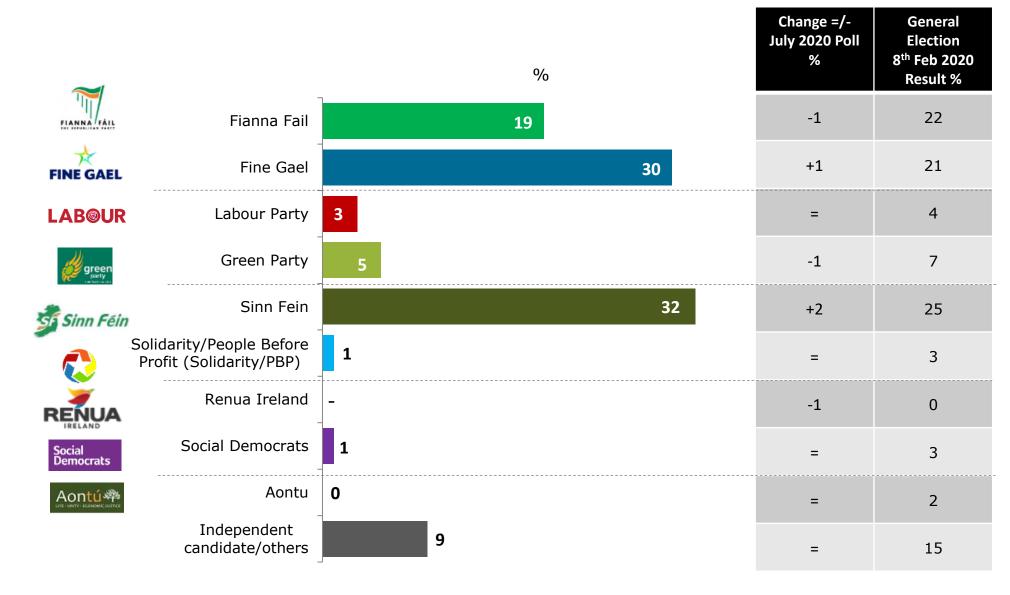

For the second poll in a row, Sinn Féin and Fine Gael are neck in neck in party support, with Sinn Féin retaining its position as the most popular party in the country. Support for both parties is now significantly higher than its share of the vote in February's election and between them, the two parties command more than two-thirds of the popular vote in Dublin.

A number of interrelated factors have most likely propelled Sinn Féin to its current positioning including the fact that it has dominated the airwaves as the voice of the opposition, the stature and effectiveness of its party leader, and a growing sense of confidence amongst its shadow spokespersons across a range of key portfolios.

If the results of today's poll were replicated in an actual election, the most likely outcome would be a Sinn Féin led Government with Mary Lou McDonald as Taoiseach, either as part of a broad left coalition, or an alliance with Fianna Fáil under a newly elected party leader.