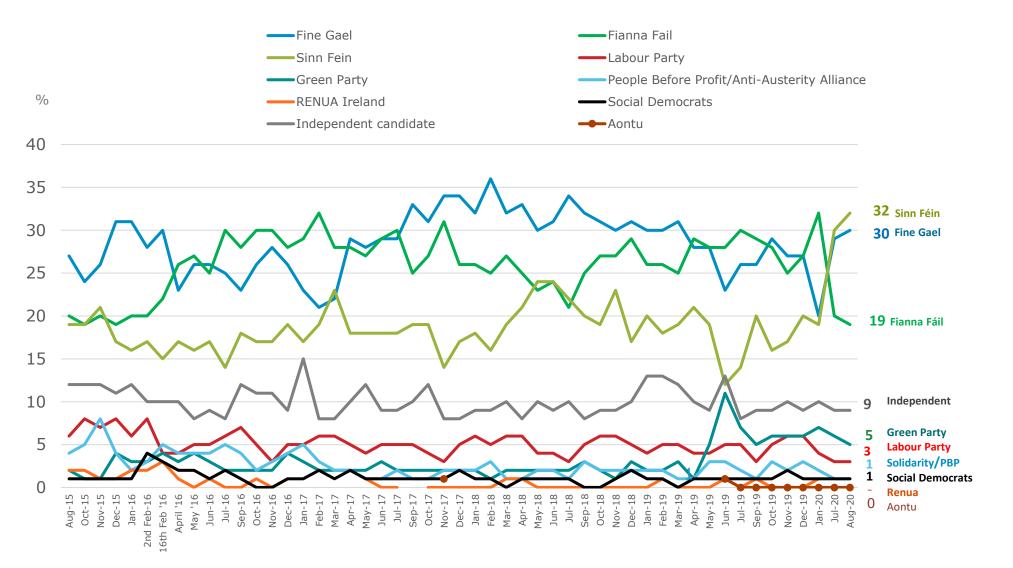

For the second poll in a row, Sinn Féin and Fine Gael are neck in neck in party support, with Sinn Féin retaining its position as the most popular party in the country. Support for both parties is now significantly higher than its share of the vote in February's election and between them, the two parties command more than two-thirds of the popular vote in Dublin.

A number of interrelated factors have most likely propelled Sinn Féin to its current positioning including the fact that it has dominated the airwaves as the voice of the opposition, the stature and effectiveness of its party leader, and a growing sense of confidence amongst its shadow spokespersons across a range of key portfolios.

If the results of today's poll were replicated in an actual election, the most likely outcome would be a Sinn Féin led Government with Mary Lou McDonald as Taoiseach, either as part of a broad left coalition, or an alliance with Fianna Fáil under a newly elected party leader.