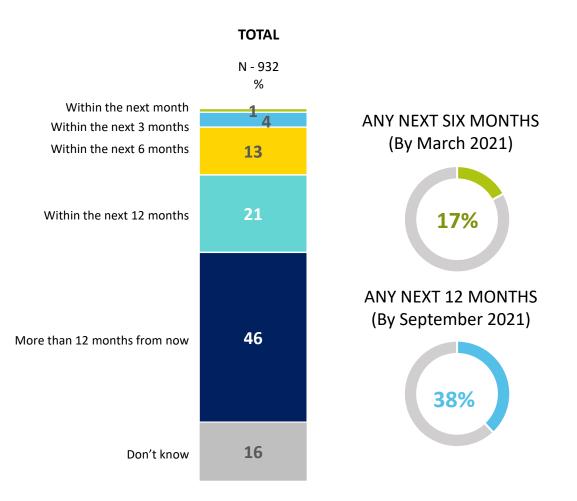

## Intention to Travel Overseas

Base: All Irish voters 932

Q.9a As far as you can tell, about how many months do you feel it will be before you travel overseas for a foreign holiday?

By this stage, practically all of us have given up on the notion of managing to get away for an overseas break this side of Christmas. People are a little more hopeful, however, about the prospect of a Spring 2021 break, with around one in five hoping to travel abroad between now and the end of next March.

At the other end of the scale, 46% believe it will be more than 12 months from now before they travel overseas, with a further 16% uncertain.