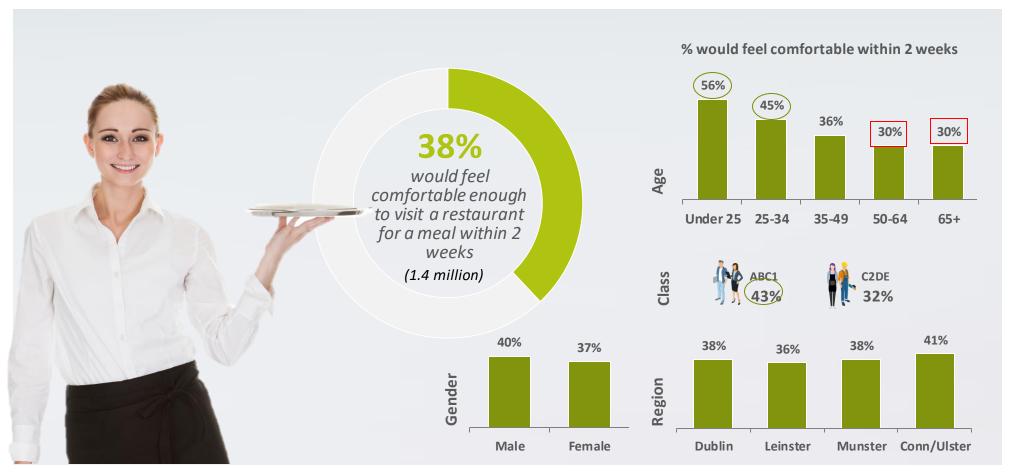

## Almost 2 in 5 (38%) would feel safe enough to return to a restaurant within two weeks

Base: All adults aged 16+: 1,018/3,839,000

(Population estimates)

Younger adults are much more likely to feel it is safe to return to restaurants within 2 weeks, as are the middle class. Less of a difference by gender or region.