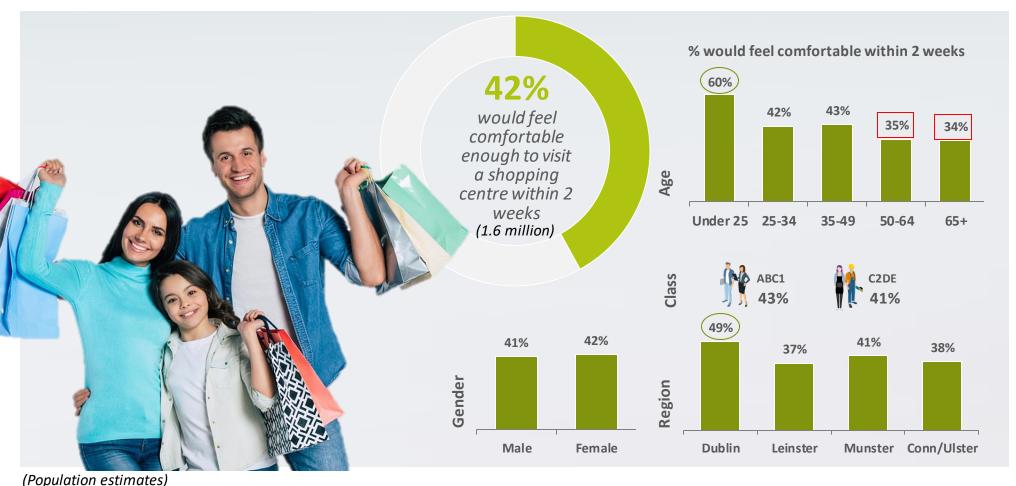

## Perceived safety of returning to shopping centres is much stronger among the under 25s: 3 in 5 of whom feel comfortable returning within 2 weeks

Base: All adults aged 16+: 1,018/3,839,000

Half of Dubliners indicate they would feel safe enough to return by 20<sup>th</sup> July also, while those over the age of 50 are much more likely to be cautious.