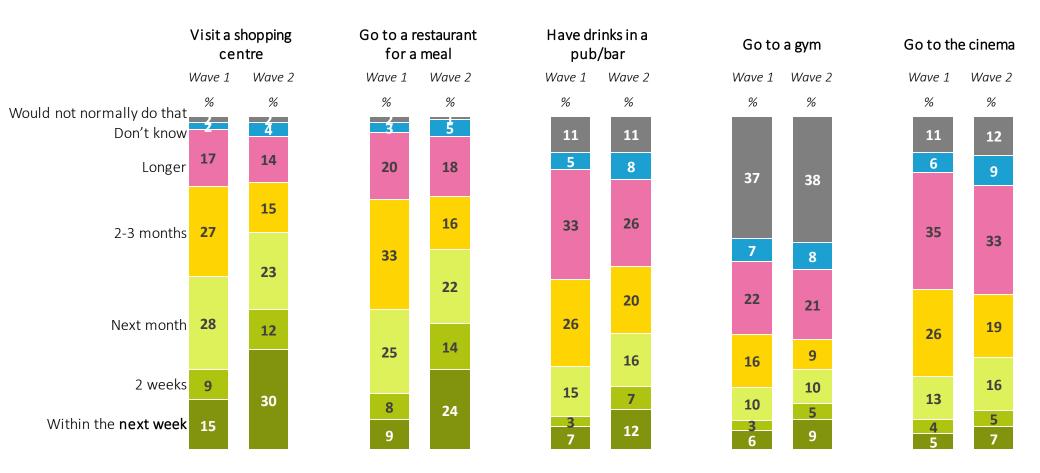

# Encouraging signs in terms of confidence returning to a number of places of business: more now comfortable going to restaurants, pubs and shopping centres within the next week than was the case in June.

Base: All adults aged 16+: 1,018/3,839,000

Far fewer feeling it will be safe to return to various activities in or by August this month than we saw last month.