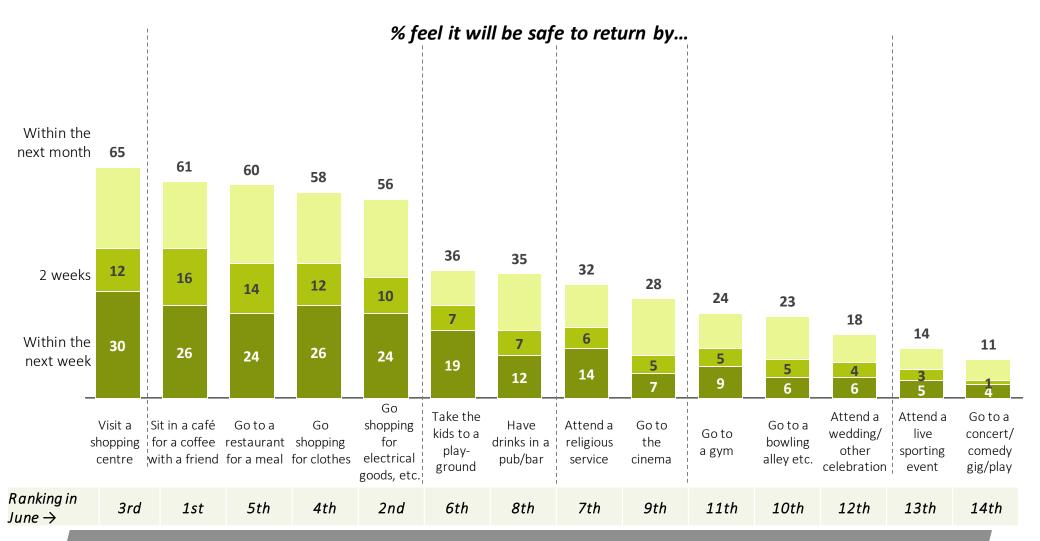

## More than half feel it will be safe enough to go shopping, sit in cafés or visit a restaurant within the next month

Base: All adults aged 16+: 1,018/3,839,000

While a sense of caution remains among many consumers, particularly older adults, we do see encouraging signs that people are ready to return to the activities they have missed since March.

# Encouraging signs in terms of confidence returning to a number of places of business: more now comfortable going to restaurants, pubs and shopping centres within the next week than was the case in June.

Base: All adults aged 16+: 1,018/3,839,000

Far fewer feeling it will be safe to return to various activities in or by August this month than we saw last month.