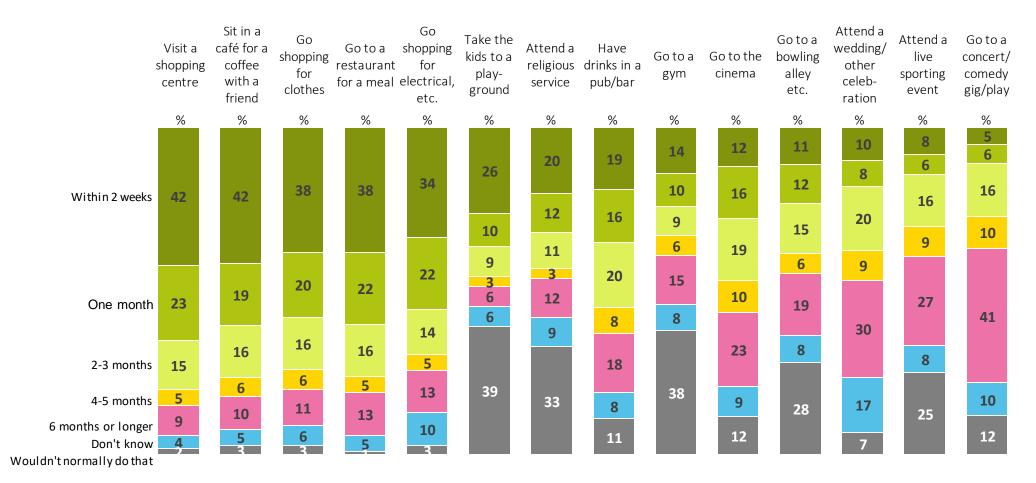

## Younger adults are much more likely to feel safe enough to return to each activity by 20<sup>th</sup> July than older adults.

Base: All adults aged 16+: 1,018/3,839,000

|                                                                             |               |          |       |       |       | AND DESCRIPTION OF THE PARTY OF |
|-----------------------------------------------------------------------------|---------------|----------|-------|-------|-------|--------------------------------------------------------------------------------------------------------------------------------------------------------------------------------------------------------------------------------------------------------------------------------------------------------------------------------------------------------------------------------------------------------------------------------------------------------------------------------------------------------------------------------------------------------------------------------------------------------------------------------------------------------------------------------------------------------------------------------------------------------------------------------------------------------------------------------------------------------------------------------------------------------------------------------------------------------------------------------------------------------------------------------------------------------------------------------------------------------------------------------------------------------------------------------------------------------------------------------------------------------------------------------------------------------------------------------------------------------------------------------------------------------------------------------------------------------------------------------------------------------------------------------------------------------------------------------------------------------------------------------------------------------------------------------------------------------------------------------------------------------------------------------------------------------------------------------------------------------------------------------------------------------------------------------------------------------------------------------------------------------------------------------------------------------------------------------------------------------------------------------|
| % would be comfortable to do within next 2 weeks (by 20 <sup>th</sup> July) | All<br>Adults | Under 25 | 25-34 | 35-49 | 50-64 | 65+                                                                                                                                                                                                                                                                                                                                                                                                                                                                                                                                                                                                                                                                                                                                                                                                                                                                                                                                                                                                                                                                                                                                                                                                                                                                                                                                                                                                                                                                                                                                                                                                                                                                                                                                                                                                                                                                                                                                                                                                                                                                                                                            |
| Base:                                                                       |               |          |       |       |       |                                                                                                                                                                                                                                                                                                                                                                                                                                                                                                                                                                                                                                                                                                                                                                                                                                                                                                                                                                                                                                                                                                                                                                                                                                                                                                                                                                                                                                                                                                                                                                                                                                                                                                                                                                                                                                                                                                                                                                                                                                                                                                                                |
|                                                                             | %             | %        | %     | %     | %     | %                                                                                                                                                                                                                                                                                                                                                                                                                                                                                                                                                                                                                                                                                                                                                                                                                                                                                                                                                                                                                                                                                                                                                                                                                                                                                                                                                                                                                                                                                                                                                                                                                                                                                                                                                                                                                                                                                                                                                                                                                                                                                                                              |
| Sit in a café for a coffee with a friend                                    | 42            | 68       | 44    | 36    | 38    | 36                                                                                                                                                                                                                                                                                                                                                                                                                                                                                                                                                                                                                                                                                                                                                                                                                                                                                                                                                                                                                                                                                                                                                                                                                                                                                                                                                                                                                                                                                                                                                                                                                                                                                                                                                                                                                                                                                                                                                                                                                                                                                                                             |
| Visit a shopping centre                                                     | 42            | 60       | 42    | 43    | 35    | 34                                                                                                                                                                                                                                                                                                                                                                                                                                                                                                                                                                                                                                                                                                                                                                                                                                                                                                                                                                                                                                                                                                                                                                                                                                                                                                                                                                                                                                                                                                                                                                                                                                                                                                                                                                                                                                                                                                                                                                                                                                                                                                                             |
| Go to a restaurant for a meal                                               | 38            | 56       | 45    | 36    | 30    | 30                                                                                                                                                                                                                                                                                                                                                                                                                                                                                                                                                                                                                                                                                                                                                                                                                                                                                                                                                                                                                                                                                                                                                                                                                                                                                                                                                                                                                                                                                                                                                                                                                                                                                                                                                                                                                                                                                                                                                                                                                                                                                                                             |
| Go shopping for clothes                                                     | 38            | 58       | 45    | 40    | 34    | 21                                                                                                                                                                                                                                                                                                                                                                                                                                                                                                                                                                                                                                                                                                                                                                                                                                                                                                                                                                                                                                                                                                                                                                                                                                                                                                                                                                                                                                                                                                                                                                                                                                                                                                                                                                                                                                                                                                                                                                                                                                                                                                                             |
| Go shopping for electrical goods, furniture, etc.                           | 34            | 51       | 42    | 32    | 30    | 18                                                                                                                                                                                                                                                                                                                                                                                                                                                                                                                                                                                                                                                                                                                                                                                                                                                                                                                                                                                                                                                                                                                                                                                                                                                                                                                                                                                                                                                                                                                                                                                                                                                                                                                                                                                                                                                                                                                                                                                                                                                                                                                             |
| Take the kids to a playground                                               | 26            | 31       | 31    | 37    | 16    | 15                                                                                                                                                                                                                                                                                                                                                                                                                                                                                                                                                                                                                                                                                                                                                                                                                                                                                                                                                                                                                                                                                                                                                                                                                                                                                                                                                                                                                                                                                                                                                                                                                                                                                                                                                                                                                                                                                                                                                                                                                                                                                                                             |
| Attend a religious service                                                  | 20            | 25       | 13    | 17    | 20    | 29                                                                                                                                                                                                                                                                                                                                                                                                                                                                                                                                                                                                                                                                                                                                                                                                                                                                                                                                                                                                                                                                                                                                                                                                                                                                                                                                                                                                                                                                                                                                                                                                                                                                                                                                                                                                                                                                                                                                                                                                                                                                                                                             |
| Have drinks in a pub/bar                                                    | 19            | 32       | 27    | 17    | 14    | 12                                                                                                                                                                                                                                                                                                                                                                                                                                                                                                                                                                                                                                                                                                                                                                                                                                                                                                                                                                                                                                                                                                                                                                                                                                                                                                                                                                                                                                                                                                                                                                                                                                                                                                                                                                                                                                                                                                                                                                                                                                                                                                                             |
| Go to a gym                                                                 | 14            | 35       | 20    | 10    | 8     | 4                                                                                                                                                                                                                                                                                                                                                                                                                                                                                                                                                                                                                                                                                                                                                                                                                                                                                                                                                                                                                                                                                                                                                                                                                                                                                                                                                                                                                                                                                                                                                                                                                                                                                                                                                                                                                                                                                                                                                                                                                                                                                                                              |
| Go to the cinema                                                            | 12            | 28       | 19    | 10    | 5     | 3                                                                                                                                                                                                                                                                                                                                                                                                                                                                                                                                                                                                                                                                                                                                                                                                                                                                                                                                                                                                                                                                                                                                                                                                                                                                                                                                                                                                                                                                                                                                                                                                                                                                                                                                                                                                                                                                                                                                                                                                                                                                                                                              |
| Go to a bowling alley, arcade or other leisure facility                     | 11            | 25       | 17    | 11    | 5     | 4                                                                                                                                                                                                                                                                                                                                                                                                                                                                                                                                                                                                                                                                                                                                                                                                                                                                                                                                                                                                                                                                                                                                                                                                                                                                                                                                                                                                                                                                                                                                                                                                                                                                                                                                                                                                                                                                                                                                                                                                                                                                                                                              |
| Attend a wedding/christening or other celebration                           | 10            | 16       | 13    | 9     | 6     | 4                                                                                                                                                                                                                                                                                                                                                                                                                                                                                                                                                                                                                                                                                                                                                                                                                                                                                                                                                                                                                                                                                                                                                                                                                                                                                                                                                                                                                                                                                                                                                                                                                                                                                                                                                                                                                                                                                                                                                                                                                                                                                                                              |
| Attend a live sporting event                                                | 8             | 12       | 10    | 6     | 8     | 3                                                                                                                                                                                                                                                                                                                                                                                                                                                                                                                                                                                                                                                                                                                                                                                                                                                                                                                                                                                                                                                                                                                                                                                                                                                                                                                                                                                                                                                                                                                                                                                                                                                                                                                                                                                                                                                                                                                                                                                                                                                                                                                              |
| Go to a concert/ comedy gig/play                                            | 5             | 10       | 9     | 5     | 4     | 2                                                                                                                                                                                                                                                                                                                                                                                                                                                                                                                                                                                                                                                                                                                                                                                                                                                                                                                                                                                                                                                                                                                                                                                                                                                                                                                                                                                                                                                                                                                                                                                                                                                                                                                                                                                                                                                                                                                                                                                                                                                                                                                              |

## Once again we see that larger events, such as sporting events and concerts, are not seen to be safe until much later this year at the earliest

Base: All adults aged 16+: 1,018/3,839,000

2 in 5 (41%) feel it won't be safe to return to a concert or gig until December or later, while 3 in 5 (30%) have a similar timeframe in mind for weddings/other celebrations.