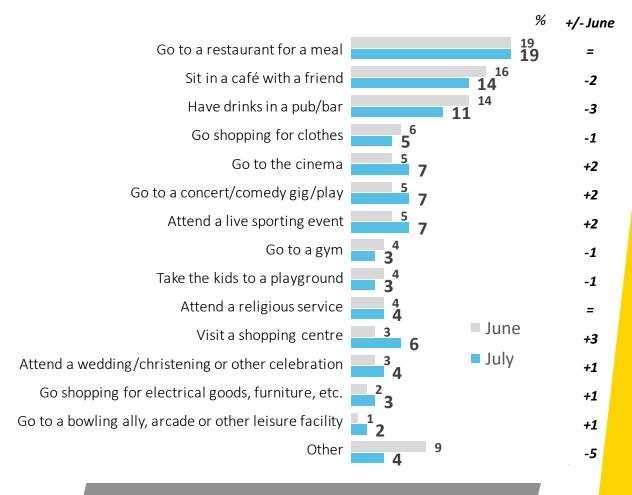

### What we are most looking forward to

Base: All adults aged 16+: 1,018/3,839,000

There seems to be a wider range of activities on the radar for people in July than was the case in June.