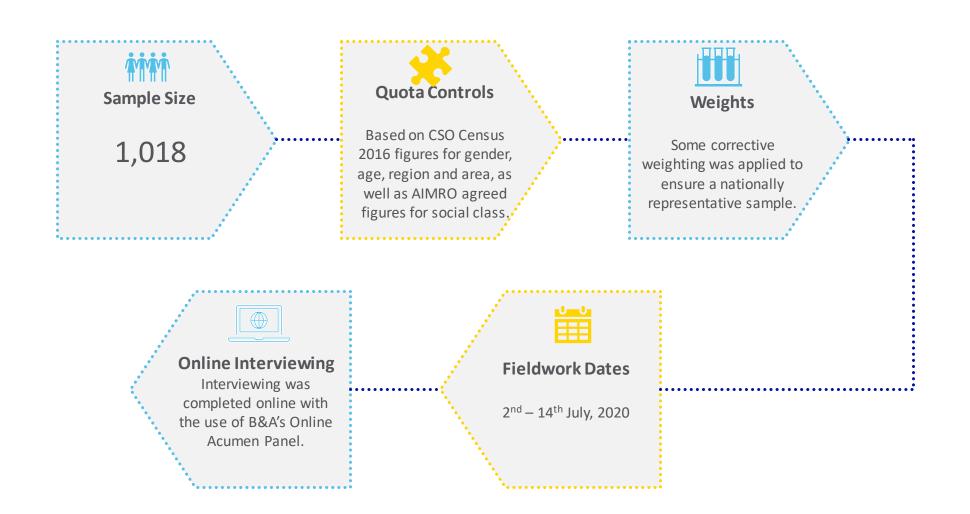

ared by Cathy Glennon

J.201963



### Introduction

- This report details the findings of the most recent wave of B&A's Reopening Ireland study.
- This short survey, asked of a nationally representative sample of adults aged 16+, is designed to understand how consumers are feeling about returning to non-essential businesses: what are they looking forward to and when do they feel it will be safe to return.
- Our first wave of the study was undertaken at the start of June, 3 weeks before restaurants and shopping centres reopened. This wave was fielded at the beginning of July, 2 weeks before we were due to move into Phase 4 of the Government's plan seeing the opening of pubs (which has now been deferred).



### Methodology



A nationally representative, online survey of adults aged 16+.





### **Contents**

- What are we looking forward to?
- When will we feel it is safe to return?
- When do we feel we will get back to a 'normal' way of life?
- Summary









Although shopping centres have been open for a month, 28% are still looking forward to visiting one.

(had been 36% in June)

### Other activities we are looking forward to

Base: All adults aged 16+: 1,018/3,839,000



As we move through the plan and more activities are permitted, we will be looking forward to fewer things. For example, 36% of adults were looking forward to visiting a shopping centre in June: this has reduced to just 28% one month after these premises reopened.



## Top activity looking forward to at all x Age Group

**Under 25s** 

54% Go to a restaurant for a meal



25-34s

**54%** Go to a re