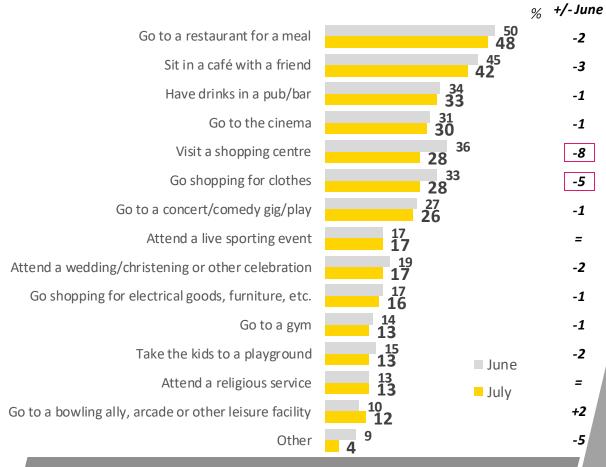

### Other activities we are looking forward to

Base: All adults aged 16+: 1,018/3,839,000

As we move through the plan and more activities are permitted, we will be looking forward to fewer things. For example, 36% of adults were looking forward to visiting a shopping centre in June: this has reduced to just 28% one month after these premises reopened.