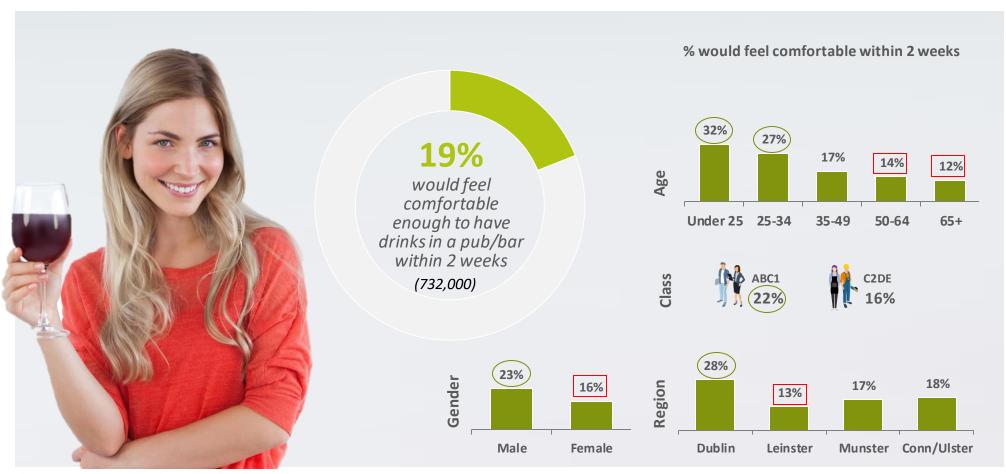

### A fifth feel that it will be safe enough to return to pubs/bars within 2 weeks

Base: All adults aged 16+: 1,018/3,839,000

(Population estimates)

Men, younger adults, the middle class and those in Dublin are more likely to feel it will be safe enough to return to pubs by 20th July. Less of a gap between male and female attitudes this wave than we saw last month.