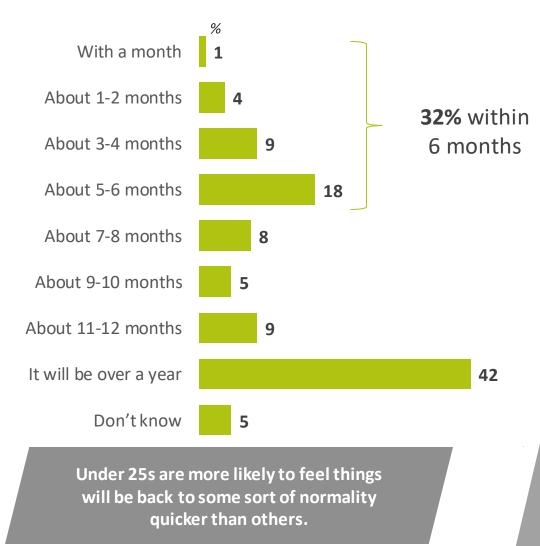

2 in 5 (42%) feel it will take more than a year to get back to some sort of 'normal' life.

# 2 in 5 feel it will take a year, while 32% are more optimistic feeling it will take 6 months or less to get back to some sort of 'normal' life

Base: All adults aged 16+: 1,018/3,839,000

When each age group most likely to feel things will return to 'normal'...

Under 25s
About 5-6 months

25-34s

Over a year

35-49s

Over a year 48%

50-64s

Over a year 48%

50-64s

Over a year

- 1. Social activities remain the ones we are most looking forward to. Overall, 48% are looking forward to going for a meal in a restaurant, 42% to going to a café and 34% to having drinks in a pub/bar.
- 2. As we move through the Summer, we do see encouraging signs that consumers are becoming more comfortable returning to activities they have been missing over the past 3 months. In fact we see significant increases in the proportion feeling safe enough to return to restaurants, pubs and/or shopping centres 'within the next week' in comparison with our June study.
- 3. Of course the perception of safety differs by age group, with **younger adults** (under 25s in particular) appearing **ready for life to re-start** within the next couple of weeks. However, those **over the age of 50** are much **more cautious**, with far fewer feeling that any activity will be safe enough to return to within the next two weeks.
- 4. And finally **2 in 5** Irish adults feel that it will be **at least a year** before we return to some sense of normality. Meanwhile, 32% feel this will happen within the next 6 months. Those **younger are more optimistic** than others, as two thirds of under 25s feel we will reach some sense of normal life within the next 8 months.