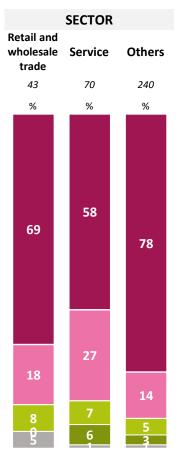

# Expected level of impact Covid19 is likely to have on business <u>turnover</u> for the remainder of 2020