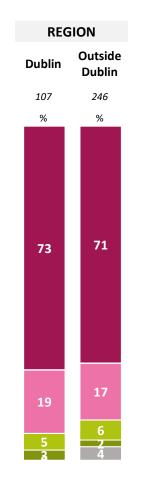

# Sampling approach

The chart below sets out the profile of business company size in Ireland (Source: CSO and Bill Moss).

| <u>Region</u>    | %  |
|------------------|----|
| Dublin           | 31 |
| Ex-Dublin        | 69 |
| Rest of Leinster | 24 |
| Munster          | 27 |
| Conn/Ulster      | 18 |
|                  |    |

# Expected level of impact Covid19 is likely to have on business <u>turnover</u> for the remainder of 2020