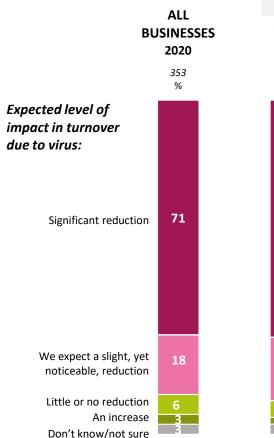

## **Executive summary of findings**

- 72% companies in Ireland expect a significant reduction in <u>turnover</u> due to Covid-19 pandemic.
  - Highest amongst indigenous companies -74%
  - 63% amongst exporting companies
- And 71% expect a significant reduction in <u>profitability</u> due to the virus.
  - Micro (1-3 employees) and Middle (4-9 employees) report more significant profitability impact;
    - 71% Micro
    - 75% Middle
    - 66% Larger

# Expected level of impact Covid19 is likely to have on business <u>turnover</u> for the remainder of 2020