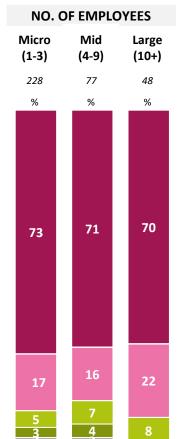

## **Executive summary of findings**

- 72% companies in Ireland expect a significant reduction in <u>turnover</u> due to Covid-19 pandemic.
  - Highest amongst indigenous companies -74%
  - 63% amongst exporting companies
- And 71% expect a significant reduction in <u>profitability</u> due to the virus.
  - Micro (1-3 employees) and Middle (4-9 employees) report more significant profitability impact;
    - 71% Micro
    - 75% Middle
    - 66% Larger

# Expected level of impact Covid19 is likely to have on business <u>turnover</u> for the remainder of 2020