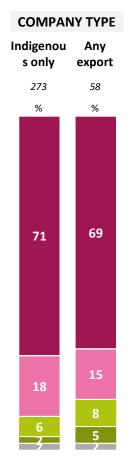

## **Executive summary of findings**

- 72% companies in Ireland expect a significant reduction in <u>turnover</u> due to Covid-19 pandemic.
  - Highest amongst indigenous companies -74%
  - 63% amongst exporting companies
- And 71% expect a significant reduction in <u>profitability</u> due to the virus.
  - Micro (1-3 employees) and Middle (4-9 employees) report more significant profitability impact;
    - 71% Micro
    - 75% Middle
    - 66% Larger

# Expected level of impact Covid19 is likely to have on business profitability for the remainder of 2020

RESEARCH & INSIGHT

Milltown House Mount Saint Annes Milltown, Dublin 6 - D06 Y822 +353 1 205 7500 | www.banda.ie