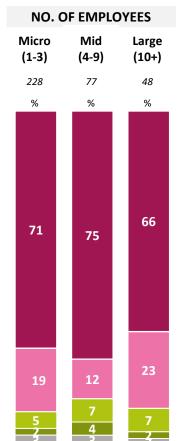

## **Executive summary of findings**

- 72% companies in Ireland expect a significant reduction in <u>turnover</u> due to Covid-19 pandemic.
  - Highest amongst indigenous companies -74%
  - 63% amongst exporting companies
- And 71% expect a significant reduction in <u>profitability</u> due to the virus.
  - Micro (1-3 employees) and Middle (4-9 employees) report more significant profitability impact;
    - 71% Micro
    - 75% Middle
    - 66% Larger

# Expected level of impact Covid19 is likely to have on business <u>turnover</u> for the remainder of 2020