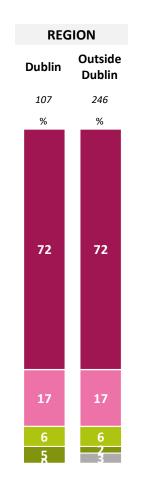

# Expected level of impact Covid19 is likely to have on business <u>turnover</u> for the remainder of 2020