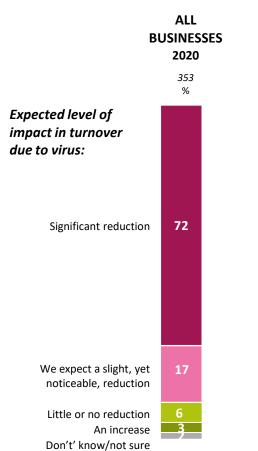

# Expected level of impact Covid19 is likely to have on business <u>turnover</u> for the remainder of 2020

## **Executive summary of findings**

- 72% companies in Ireland expect a significant reduction in <u>turnover</u> due to Covid-19 pandemic.
  - Highest amongst indigenous companies -74%
  - 63% amongst exporting companies
- And 71% expect a significant reduction in <u>profitability</u> due to the virus.
  - Micro (1-3 employees) and Middle (4-9 employees) report more significant profitability impact;
    - 71% Micro
    - 75% Middle
    - 66% Larger