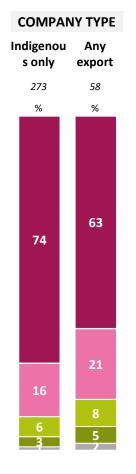

## **Executive summary of findings**

- 72% companies in Ireland expect a significant reduction in <u>turnover</u> due to Covid-19 pandemic.
  - Highest amongst indigenous companies -74%
  - 63% amongst exporting companies
- And 71% expect a significant reduction in <u>profitability</u> due to the virus.
  - Micro (1-3 employees) and Middle (4-9 employees) report more significant profitability impact;
    - 71% Micro
    - 75% Middle
    - 66% Larger

# Expected level of impact Covid19 is likely to have on business <u>turnover</u> for the remainder of 2020