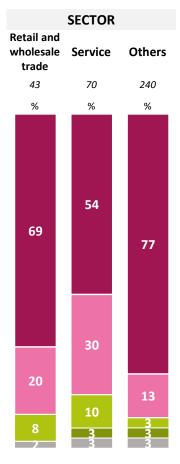

## **Executive summary of findings**

- 72% companies in Ireland expect a significant reduction in <u>turnover</u> due to Covid-19 pandemic.
  - Highest amongst indigenous companies -74%
  - 63% amongst exporting companies
- And 71% expect a significant reduction in <u>profitability</u> due to the virus.
  - Micro (1-3 employees) and Middle (4-9 employees) report more significant profitability impact;
    - 71% Micro
    - 75% Middle
    - 66% Larger

# Expected level of impact Covid19 is likely to have on business profitability for the remainder of 2020

RESEARCH & INSIGHT

Milltown House Mount Saint Annes Milltown, Dublin 6 - D06 Y822 +353 1 205 7500 | www.banda.ie