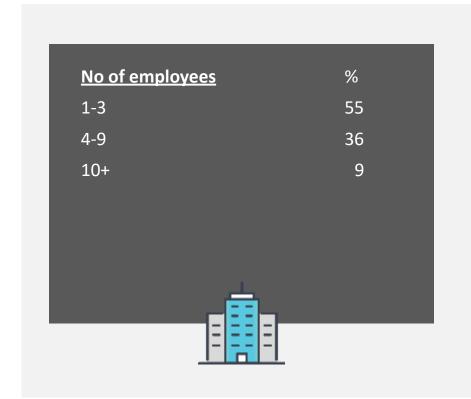

# Sampling approach

The chart below sets out the profile of business company size in Ireland (Source: CSO and Bill Moss).

| <u>Region</u>    | %  |
|------------------|----|
| Dublin           | 31 |
| Ex-Dublin        | 69 |
| Rest of Leinster | 24 |
| Munster          | 27 |
| Conn/Ulster      | 18 |
|                  |    |