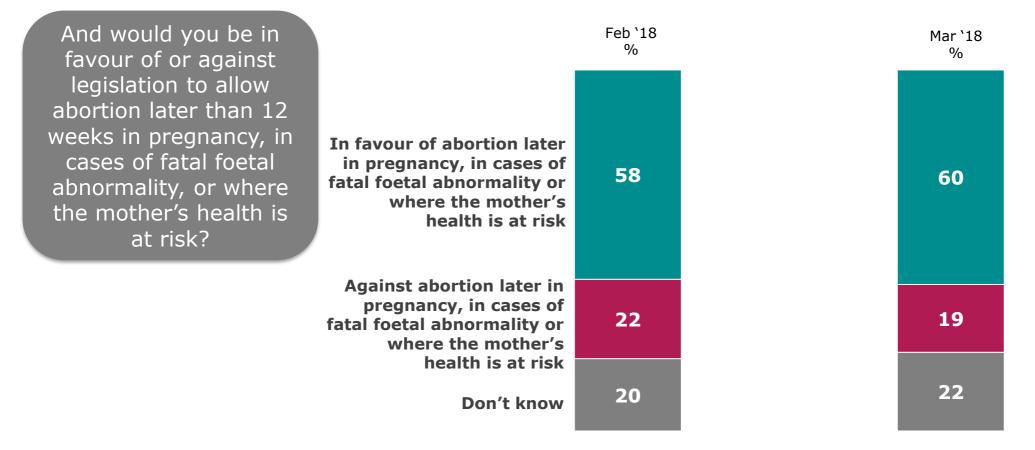

Attitudes towards legislation to allow abortion later than 12 weeks in cases of fatal foetal abnormality, or where the mother's health is at risk Base: All Irish voters Feb 926/Mar 900

And would you be in favour of or against legislation to allow abortion later than 12 weeks in pregnancy, in cases of fatal foetal abnormality, or where the mother's health is at risk?