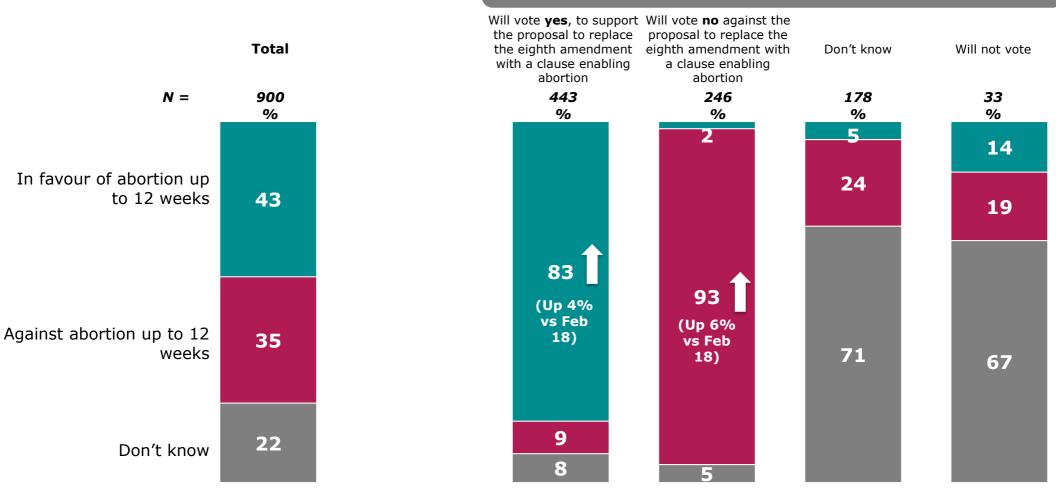

#### Attitudes towards legislation to allow abortion without restriction up to 12 weeks of pregnancy Base: All Irish voters Feb 926/Mar 900

And if the eighth amendment is repealed, would you be in favour of or against legislation to allow abortion without restriction up to 12 weeks of pregnancy?

# **Attitudes towards legislation to allow abortion without restriction up to 12 weeks of pregnancy x Referendum Voting Intentions**

**Base: All Irish voters - 900** 

Will you vote yes, to support the proposal to replace the eighth amendment with a clause enabling abortion, or no, against the proposal to replace the eighth amendment with a clause enabling abortion, in this referendum?