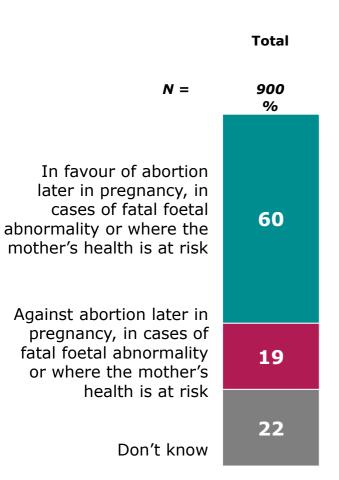

Attitudes towards legislation to allow abortion later than 12 weeks in cases of fatal foetal abnormality, or where the mother's health is at risk Base: All Irish voters Feb 926/Mar 900

And would you be in favour of or against legislation to allow abortion later than 12 weeks in pregnancy, in cases of fatal foetal abnormality, or where the mother's health is at risk?