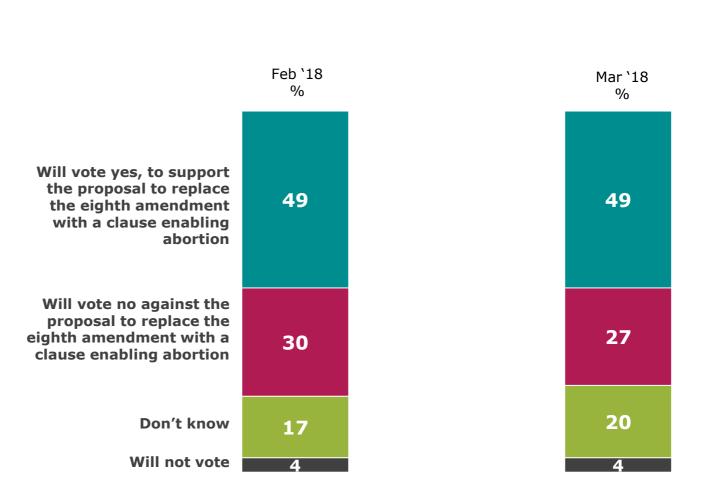

#### **Voting Intentions: Repeal of Eighth Amendment** Base: All Irish voters – Feb 926/Mar 900

As you probably know, the Government is planning to hold a referendum on the possible repeal of the eighth amendment of the constitution which recognises the right to life of the unborn as equal to that of the mother. It proposes to replace the eighth amendment with a clause that says 'Provision may be made by law for the regulation of the termination of pregnancy'.

**Q.8**a

Will you vote yes, to support the proposal to replace the eighth amendment with a clause enabling abortion, or no, against the proposal to replace the eighth amendment with a clause enabling abortion, in this referendum?