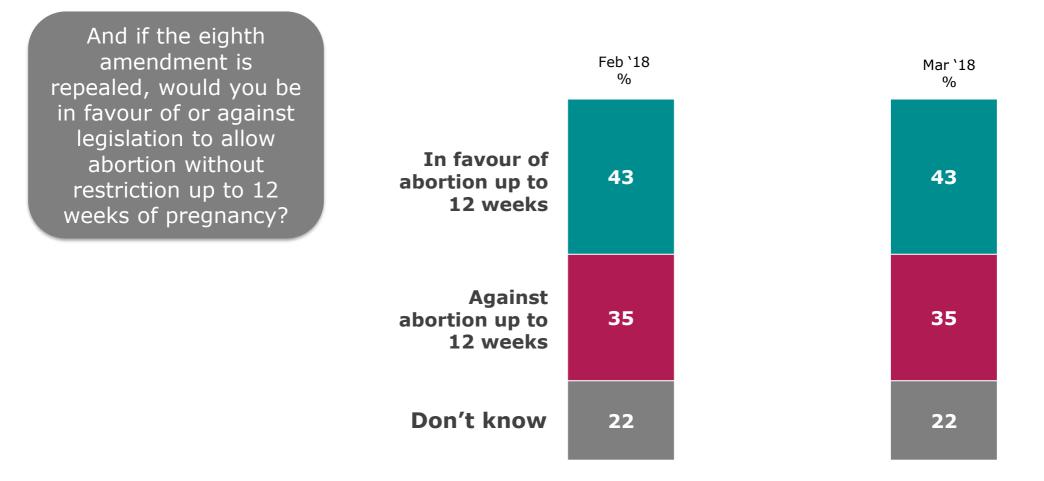

#### Attitudes towards legislation to allow abortion without restriction up to 12 weeks of pregnancy Base: All Irish voters Feb 926/Mar 900

And if the eighth amendment is repealed, would you be in favour of or against legislation to allow abortion without restriction up to 12 weeks of pregnancy?