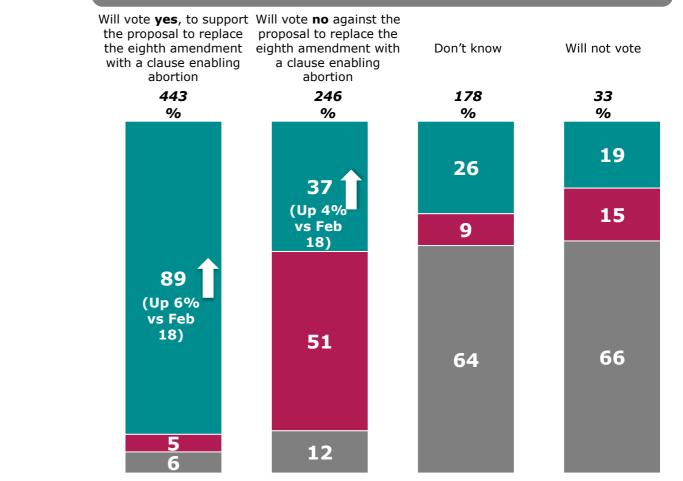

Attitudes towards legislation to allow abortion later than 12 weeks in cases of fatal foetal abnormality, or where the mother's health is at risk Base: All Irish voters Feb 926/Mar 900

And would you be in favour of or against legislation to allow abortion later than 12 weeks in pregnancy, in cases of fatal foetal abnormality, or where the mother's health is at risk?

#### Attitudes towards legislation to allow abortion later than 12 weeks in cases of fatal foetal abnormality, or where the mother's health is at risk x Referendum Voting Intentions Base: All Irish voters - 920

Q.8c

And would you be in favour of or against legislation to allow abortion later than 12 weeks in pregnancy, in cases of fatal foetal abnormality, or where the mother's health is at risk?