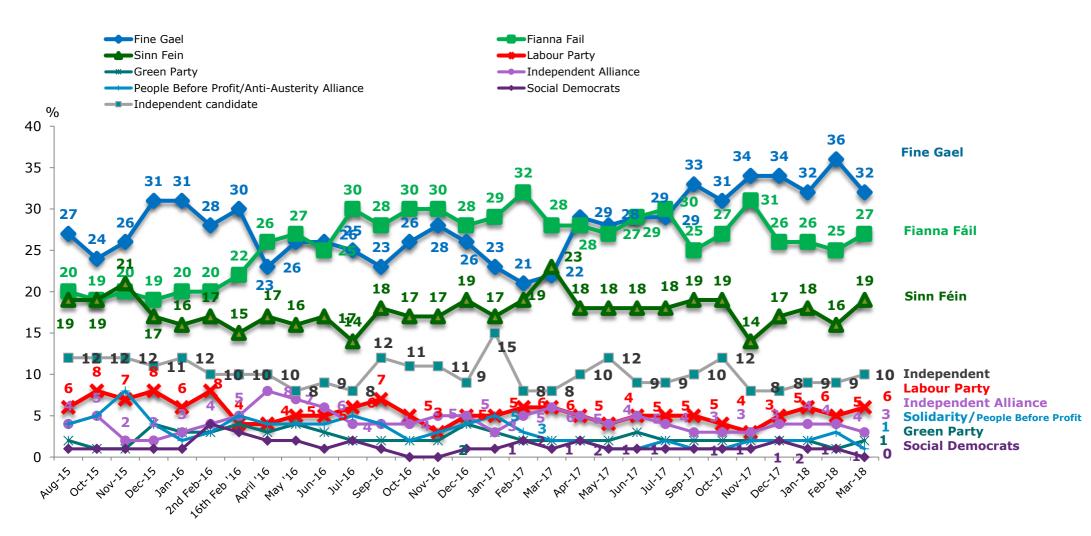

If there was a General Election tomorrow, to which party or independent candidate would you give your first preference vote?

# Party Support Levels – Detailed Breakdown (excluding undecided/adjusted)

|                                   | _                    | -   | %  | 2018 Poll<br>% | Feb 16<br>Result % |
|-----------------------------------|----------------------|-----|----|----------------|--------------------|
| FIANNA FÁIL                       | Fianna Fail          |     | 27 | +2             | 24.3               |
| FINE GAEL                         | Fine Gael            |     | 32 | -4             | 25.5               |
| LAB©UR                            | Labour Party         | 6   |    | +1             | 6.6                |
| green<br>party<br>combarrise give | Green Party          | 2   |    | +1             | 2.7                |
| Sinn Féin                         | Sinn Fein            | 19  |    | +3             | 13.8               |
|                                   | Solidarity           | 1   |    | -2             | 3.9                |
| Social<br>Democrats               | Social Democrats     | - 0 |    | -1             | 3                  |
| Independent<br>Alliance           | Independent Alliance | 3   |    | -1             | 4.2                |
| Other I                           | ndependent candidate | 10  |    | +1             | 11.7               |

0.8

Change =/-

January

General Election 26<sup>th</sup>

#### Party Support Levels – Detailed Breakdown Trend (Excluding Undecided – Adjusted)

0.8